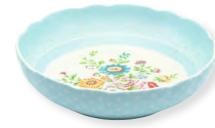

the introduction of the lace design that gives this new collection such a delicate yet carefree feel.













2 Mug Wendy white 3 Egg cup Spot pale blue & Wendy white H: 6,5 cm. H: 9,5 cm.





8 Cup/Saucer Spot pale blue & Wendy white H: 8,5 cm.

**6** Tea towel Asta pink, Kristine pale pink, Kristine pale blue, & Fay pink 50x70 cm.









9 Latte cup Spot pale blue & Wendy white H: 9 cm.



7 Jug Wendy white 1 L H:16 cm.







10 Tablecloth Kristine pale blue 145x270cm.







13 Paper napkin Wendy pale blue 20 pcs.



14 Placemat Kristine pale blue 46x34 cm.



15 Bread basket napkin Kristine pale pink, Asta pink, Kristine pale blue & Fay pink 40x40 cm.





**16** Cutlery Kristine/Red spot 16 pcs.



17 Jar Wendy white H: 20 cm.



18 Utensil Jar Wendy white 14,5x12x11,5 cm.



19 Salad bowl Wendy white D: 30 cm.



20 Tablecloth Fay pink 150x150 cm. Asta pink 145x270 cm.



1 Quilted cushion Asta pink 40x40 cm.



2 Quilted cushion Wendy blue 40x40 cm.



3 Quilted cushion Fay pale blue 40x40 cm.



4 Alarm clock Martha white H: 12 cm.





6 Bathmat Star pale blue 50x80 cm.



7 Quilted beachmat Wendy blue 70x180 cm.



8 Quilted cushion Kristine pale blue 50x50 cm.

11 Quilt Kristine pale blue 140x220, 180x230 cm &

250x260 cm. Machine made. Backside Asta blue.



**9** Tin boxes Square. Kristine pale blue. L: 15x12x12 cm. set of 3.



12 Quilted dinnermat Kristine pale blue 40x50 cm.





13 Quilt Wendy blue 140x220 & 180x230 cm. Machine made. Backside Asta blue.







fter brunch, it's time to stroll down to the beach hut in Rungsted and contemplate a pad