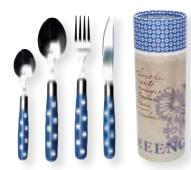

9 Soup bowl Fay white

10 Utensil Jar Fay white 14,5x12x11,5 cm.

6 Dinnerplate Fay white D: 25 cm Plate Fay white D: 20,5 cm.

11 Cutlery Fay blue spot, dark blue 16 pcs.

13 Table runner Fay blue 70x180 cm.