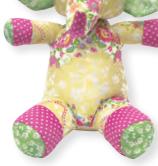

6 Cushion cover Teacup Maggie w. app. 40x40 cm.

7 Pouch Maggie pale pink & Maggie yellow 22x16x3 cm.

11 Quilted cushion Maggie yellow 50x50 cm.

8 Paper notebook Millie red 22x17 cm.

9 Elephant Maggie yellow H: 20,5 cm.