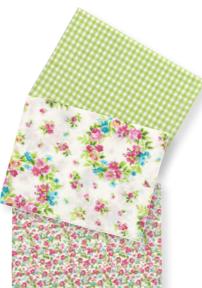

#### 48 FABRICS

All your favourite Greengate patterns waiting for you.

1 Quilted cushion Lina blue w. app. 40x40 cm.

7 Elephant Ida blue H: 22 L: 36 cm.

10 Quilted cushion Ginger blue 50x50 cm.

14 Cushion cover Fay linen 50x50 cm.

2 Quilted cushion Fay blue w. app. 40x40 cm.

**5** Quilted cushion Ginger blue 40x40 cm.

8 Melamine plate Fay white D: 20 cm.

white & blue H: 10 cm.

\*\*\*\*\*\*\*\*\*\*\*\*

3 Boxcushion removable cover Fay blue 40x40 cm.

9 Cushion cover Fay white 40x60 cm.

13 Melamine Bowl Fay white 40x40 cm.

15 Alarm clock Fay white H: 12 cm.

16 Tin set of 3 Ginger blue. Square. L: 15x12x12 cm.

1 Apron Ginger blue & Fay white. One size.

2 Tablecloth Fay blue 150x150 cm.