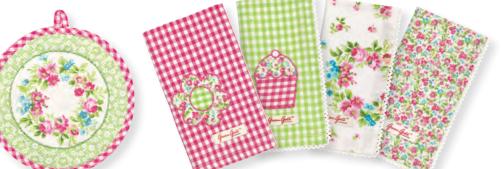

**11** Grill glove Kristine pale pink.

12 Thermo bottle Wendy white 28 cm. 800 ml.

13 Ironing board cover Wendy pink.

**14** Pot holder Wendy pink app. D: 21 cm.

15 Tin boxes Round Wendy L: 16x15,5 cm. Set of 3.

3 Teapot Spot green D: 15,5 cm.

4 Pot holder Martha white app. D: 21 cm.

5 Bread basket napkin Ida pink app. Ida green app. Martha white & Peggy white 40x40 cm.

**6** Cup/Saucer Claire multi & Spot green H: 8,5 cm.

**11** Tin boxes rectangular Elisa white. Large 25x18x9 cm. Set of 3.

15 Tea towel Ida green, Martha white, & Peggy white 50x70 cm.

**12** Paper napkin Fay green 20 pcs.

13 Baking cupcake Millie red D: 5 cm.