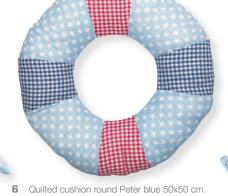

17 Bunting Maggie blue L: 120 cm.

1 Quilted cushion Peter blue 50x50 cm.

2 Quilted cushion Anchor blue/red 40x40 cm.

3 Quilted cushion 9 star blue 50x50 cm. Quilted cushion Lukas red 50x50 cm.

7 Melamine mug