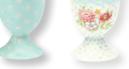

2 Mug Wendy white 3 Egg cup Spot pale blue & Wendy white H: 6,5 cm. H: 9,5 cm.

8 Cup/Saucer Spot pale blue & Wendy white H: 8,5 cm.

**6** Tea towel Asta pink, Kristine pale pink, Kristine pale blue, & Fay pink 50x70 cm.