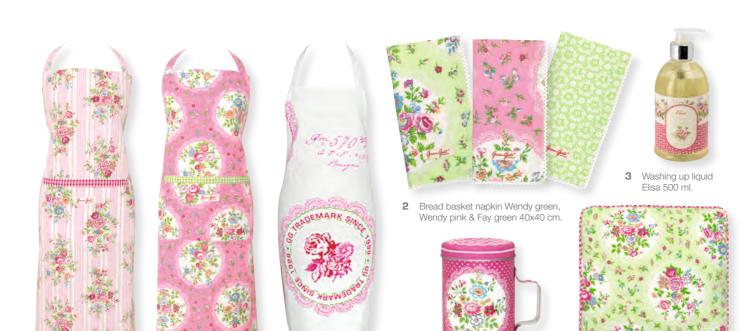

9 Cushion cover Fay white 40x60 cm.

13 Melamine Bowl Fay white 40x40 cm.

15 Alarm clock Fay white H: 12 cm.

16 Tin set of 3 Ginger blue. Square. L: 15x12x12 cm.

1 Apron Ginger blue & Fay white. One size.

2 Tablecloth Fay blue 150x150 cm.

3 Bread basket Ginger blue H: 13 D: 23 cm.

4 Latte cup Fay white & blue. Spoon Fay blue Latte cup H: 9 cm & spoon L: 15,5 cm.

5 Jug Fay white 0,5 L H: 11,5 cm.

8 Egg cup Fay white H: 6,5 cm.

7 Bread basket napkin Fay blue, Ida blue & Ginger blue 40x40 cm.