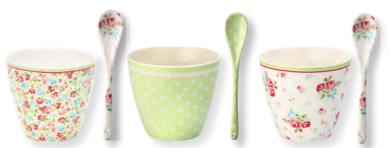

3 Bread basket Ginger blue H: 13 D: 23 cm.

4 Latte cup Fay white & blue. Spoon Fay blue Latte cup H: 9 cm & spoon L: 15,5 cm.

5 Jug Fay white 0,5 L H: 11,5 cm.

8 Egg cup Fay white H: 6,5 cm.

7 Bread basket napkin Fay blue, Ida blue & Ginger blue 40x40 cm.

9 Soup bowl Fay white

10 Utensil Jar Fay white 14,5x12x11,5 cm.

6 Dinnerplate Fay white D: 25 cm Plate Fay white D: 20,5 cm.

11 Cutlery Fay blue spot, dark blue 16 pcs.

13 Table runner Fay blue 70x180 cm.