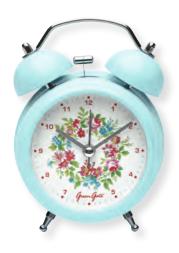

9 Cushion cover Fay white 40x60 cm.

13 Melamine Bowl Fay white 40x40 cm.

15 Alarm clock Fay white H: 12 cm.

16 Tin set of 3 Ginger blue. Square. L: 15x12x12 cm.

1 Apron Ginger blue & Fay white. One size.

2 Tablecloth Fay blue 150x150 cm.