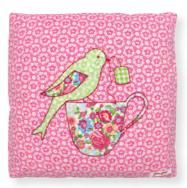

For quite some time, our designers had been working on giving a contemporary twist to some of the most beautiful examples of floral patterns from the Arts and Crafts period. By chance, they were also working on a new star pattern for their boys' collection. And thanks to a table overflowing with both designs, we hit on the Maggie and Star Multi combination.

The central design in Maggie still retains its Provençal Arts and Crafts era's roots, but the more busy and darker colourways have been stripped back to give it new light and boldness to suit today's appetites. Combining Maggie with a Star multi pattern with matching colourways creates a visual counterpoint which works in ways none of us could ever have predicted.