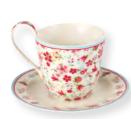

#### 48 FABRICS

All your favourite Greengate patterns waiting for you.

1 Quilted cushion Lina blue w. app. 40x40 cm.

7 Elephant Ida blue H: 22 L: 36 cm.

10 Quilted cushion Ginger blue 50x50 cm.

14 Cushion cover Fay linen 50x50 cm.

2 Quilted cushion Fay blue w. app. 40x40 cm.

**5** Quilted cushion Ginger blue 40x40 cm.

8 Melamine plate Fay white D: 20 cm.

white & blue H: 10 cm.

\*\*\*\*\*\*\*\*\*\*\*\*

3 Boxcushion removable cover Fay blue 40x40 cm.

9 Cushion cover Fay white 40x60 cm.

13 Melamine Bowl Fay white 40x40 cm.

15 Alarm clock Fay white H: 12 cm.

16 Tin set of 3 Ginger blue. Square. L: 15x12x12 cm.

1 Apron Ginger blue & Fay white. One size.

2 Tablecloth Fay blue 150x150 cm.

3 Bread basket Ginger blue H: 13 D: 23 cm.

4 Latte cup Fay white & blue. Spoon Fay blue Latte cup H: 9 cm & spoon L: 15,5 cm.

5 Jug Fay white 0,5 L H: 11,5 cm.

8 Egg cup Fay white H: 6,5 cm.

7 Bread basket napkin Fay blue, Ida blue & Ginger blue 40x40 cm.

9 Soup bowl Fay white

10 Utensil Jar Fay white 14,5x12x11,5 cm.

6 Dinnerplate Fay white D: 25 cm Plate Fay white D: 20,5 cm.

11 Cutlery Fay blue spot, dark blue 16 pcs.

13 Table runner Fay blue 70x180 cm.