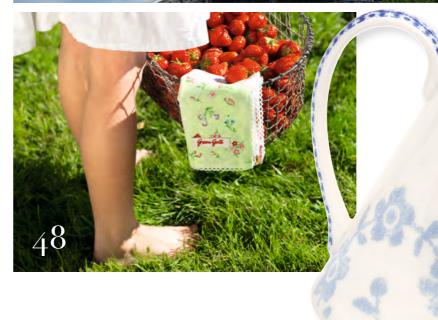

## $_{ m 36}$ MARTHA AND PEGGY

Perfect for those long strawberry-flavoured days.

In a country where 'high-speed transportation' means your bicycle has more than three gears, you don't have to remind a typical Dane to slow down and enjoy nature. Most people live within a short cycle's distance to the sea, and in the Summer, the beach-bound roads are overflowing with hamper-laden back carriers and the cheerful tinkle of bike bells. And while the Danes might be known for eating lots of fish, the secret truth is that it is the strawberry that becomes the national delicacy in summertime.

The Martha and Peggy collections were designed with this lifestyle very much in mind. Soft greens, gently interspersed with more vibrant colours, combine beautifully with the summer outdoor life. The new collections are also designed to match seamlessly with our previous classic Greengate Claire collection, so if your bike has enough gears, you can bring even more to the beach than last year!