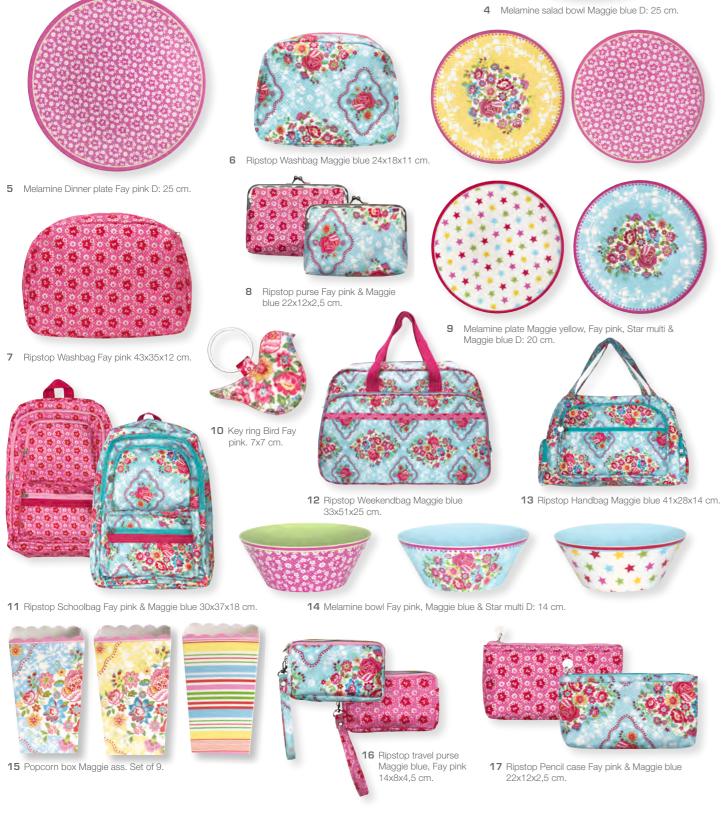

rendipity, or in Greengate's case, a rather cluttered studio.

For quite some time, our designers had been working on giving a contemporary twist to some of the most beautiful examples of floral patterns from the Arts and Crafts period. By chance, they were also working on a new star pattern for their boys' collection. And thanks to a table overflowing with both designs, we hit on the Maggie and Star Multi combination.

The central design in Maggie still retains its Provençal Arts and Crafts era's roots, but the more busy and darker colourways have been stripped back to give it new light and boldness to suit today's appetites. Combining Maggie with a Star multi pattern with matching colourways creates a visual counterpoint which works in ways none of us could ever have predicted.





















1 Quilted cushion Maggie blue embroidery 40x40 cm.



4 Quilted cushion Maggie green embroidery 40x40 cm.



2 Quilted cushion Birdhouse pink w. app. 40x40 cm.



5 Quilted cushion Maggie pink 40x40 cm.



3 Quilted cushion Maggie pink w. emb. 40x40 cm.



6 Cushion cover Teacup Maggie w. app. 40x40 cm.



7 Pouch Maggie pale pink & Maggie yellow 22x16x3 cm.



11 Quilted cushion Maggie yellow 50x50 cm.



8 Paper notebook Millie red 22x17 cm.



9 Elephant Maggie yellow H: 20,5 cm.







13 Tin easter egg Maggie Set of 3. L: 13x8x9 cm.



14 Quilted sleeping bag Maggie pink 70x180 cm.



15 Quilt Maggie pink 100x140 cm & 140x220 cm. Machine made. Backside Fay pink.



**16** Quilt Maggie yellow 140x220 cm. Machine made. Backside Fay pink.

17 Bunting Maggie blue L: 120 cm.