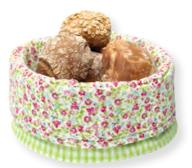

7 Bread basket Peggy white H: 13 D: 23 cm.

9 Grill glove Peggy white.

8 Baking tray Millie red 16x7x4,5 cm.

10 French bowl Claire multi large D: 13,5 cm & small D: 10 cm. Spot green large D: 12 cm & small D: 8 cm.