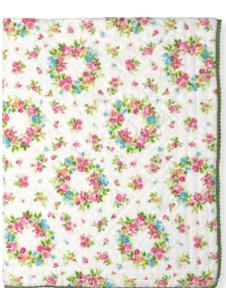

#### 48 FABRICS

All your favourite Greengate patterns waiting for you.

1 Quilted cushion Lina blue w. app. 40x40 cm.

7 Elephant Ida blue H: 22 L: 36 cm.

10 Quilted cushion Ginger blue 50x50 cm.

14 Cushion cover Fay linen 50x50 cm.