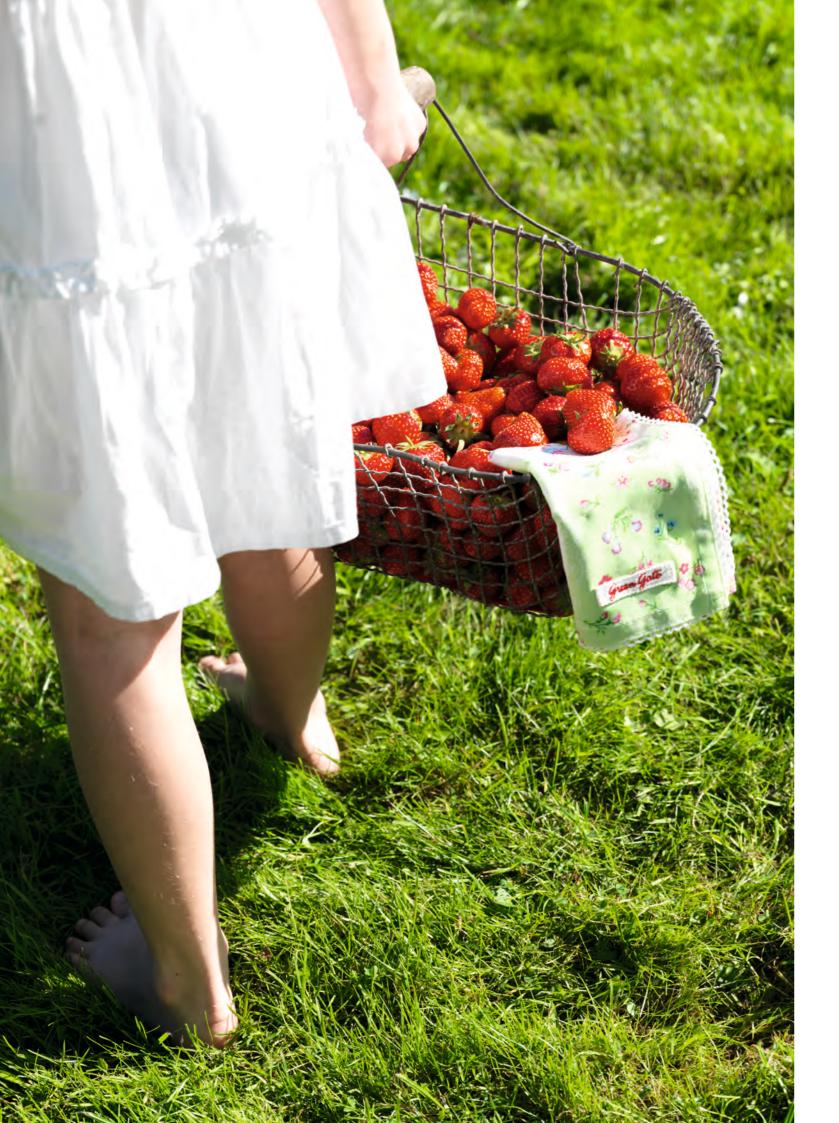

In a country where 'high-speed transportation' means your bicycle has more than three gears, you don't have to remind a typical Dane to slow down and enjoy nature. Most people live within a short cycle's distance to the sea, and in the Summer, the beach-bound roads are overflowing with hamper-laden back carriers and the cheerful tinkle of bike bells. And while the Danes might be known for eating lots of fish, the secret truth is that it is the strawberry that becomes the national delicacy in summertime.

The Martha and Peggy collections were designed with this lifestyle very much in mind. Soft greens, gently interspersed with more vibrant colours, combine beautifully with the summer outdoor life. The new collections are also designed to match seamlessly with our previous classic Greengate Claire collection, so if your bike has enough gears, you can bring even more to the beach than last year!