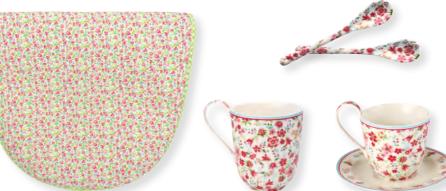

5 Tablecloth Martha white 150x150 cm.

6 Tablecloth Peggy white 150x150 cm.

**3** Bunting Peggy white L: 120 cm.

4 Placemat Peggy white 50x70 cm.

Plate Sophia flower D: 20,5 cm. Also dinner plate Sophia flower D 25 cm. Soup plate Sophia flower D: 23,5 cm.

8 Creamer Sophia white H: 8x12 cm.

10 Teapot Sophia white D:15,5 cm.

11 Dinner plate Spot green D: 25,5 cm.

12 Ironing board cover Peggy white.

13 Mug Sophia white H: 9,5 cm. spoon Sophia white L: 15,5 cm.

14 Cup/Saucer Sophia white H: 8,5 cm.

15 Boxcushion removable cover Peggy white 40x40 cm.

1 Cushion cover Flowerpot green w. app. 40x40 cm.

2 Cushion cover Laundry white w. app. 40x60 cm.

**3** Quilted cushion Martha green embroidery 40x40 cm.