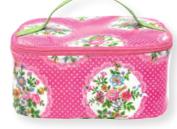

1 Melamine Dinner plate Wendy green & Wendy pale pink D: 25 cm. Melamine plate Wendy green & Wendy pale pink D: 20 cm.

4 Cosmetic bag Fay pink & Wendy pink M 20,5x13,5x9 cm.

2 Key ring Round Wendy pink D: 5,5 cm, Cupcake Fay green 10x7 cm.

3 Melamine tray Wendy green round D: 36 cm.

**6** Coolerbag Wendy pink 28x33x23 cm.

8 Purse Fay pink. 14x10,5 cm.

5 Purse Fay green w. emb. Wendy pink 20,5x12,5 cm.

10 Luggage tag Wendy pink 12x25 cm.
11 Melamine bowl Wendy pale pink D: 14 cm.