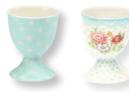

2 Mug Wendy white 3 Egg cup Spot pale blue & Wendy white H: 6,5 cm. H: 9,5 cm.

8 Cup/Saucer Spot pale blue & Wendy white H: 8,5 cm.

**6** Tea towel Asta pink, Kristine pale pink, Kristine pale blue, & Fay pink 50x70 cm.