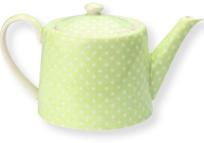

8 Creamer Sophia white H: 8x12 cm.

10 Teapot Sophia white D:15,5 cm.

11 Dinner plate Spot green D: 25,5 cm.

12 Ironing board cover Peggy white.

13 Mug Sophia white H: 9,5 cm. spoon Sophia white L: 15,5 cm.

3 Teapot Spot green D: 15,5 cm.

4 Pot holder Martha white app. D: 21 cm.

5 Bread basket napkin Ida pink app. Ida green app. Martha white & Peggy white 40x40 cm.

**6** Cup/Saucer Claire multi & Spot green H: 8,5 cm.