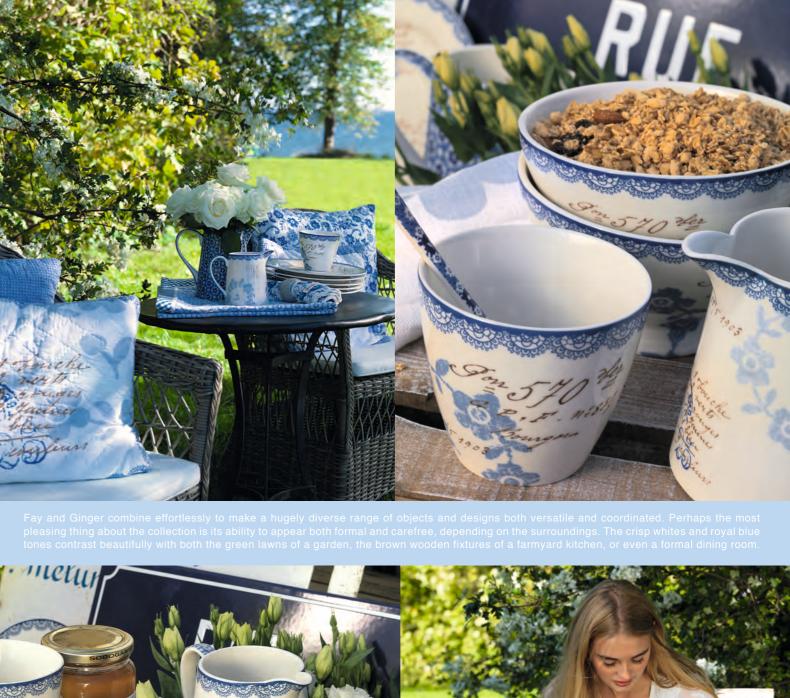

## o<sub>4</sub> FAY AND GINGER

Can you really be regal and rustic at the same time?

**14** Jug Fay blue 1 L. H: 19,5 cm.

Sun finally submits to a near full-time shift, it's time to laze back and watch it labour across the vast sky. Why, it can even dry your dishes for you while you wait.

But a carefree *alfresco* bite doesn't have to be slap-dash. Serving up a little Wendy and Kristine Stoneware helps turn brunch into a banquet for the senses.

Kristine's principal flower design is also based on another of the exquisite hand-painted designs from our 1880 archives. The new colourways give it that unmistakable Greengate touch – a beautiful blend of craft heritage with contemporary sensibilities. But it is the introduction of the lace design that gives this new collection such a delicate yet carefree feel.