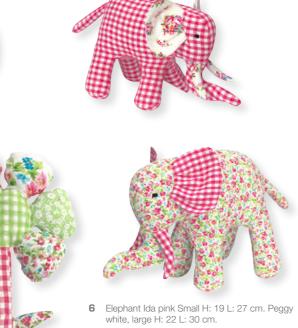

6 Cushion cover Teacup Maggie w. app. 40x40 cm.

7 Pouch Maggie pale pink & Maggie yellow 22x16x3 cm.

11 Quilted cushion Maggie yellow 50x50 cm.

8 Paper notebook Millie red 22x17 cm.

9 Elephant Maggie yellow H: 20,5 cm.