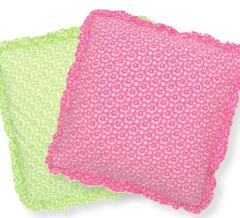

19 Salad bowl Wendy white D: 30 cm.

20 Tablecloth Fay pink 150x150 cm. Asta pink 145x270 cm.

1 Quilted cushion Asta pink 40x40 cm.

2 Quilted cushion Wendy blue 40x40 cm.

3 Quilted cushion Fay pale blue 40x40 cm.