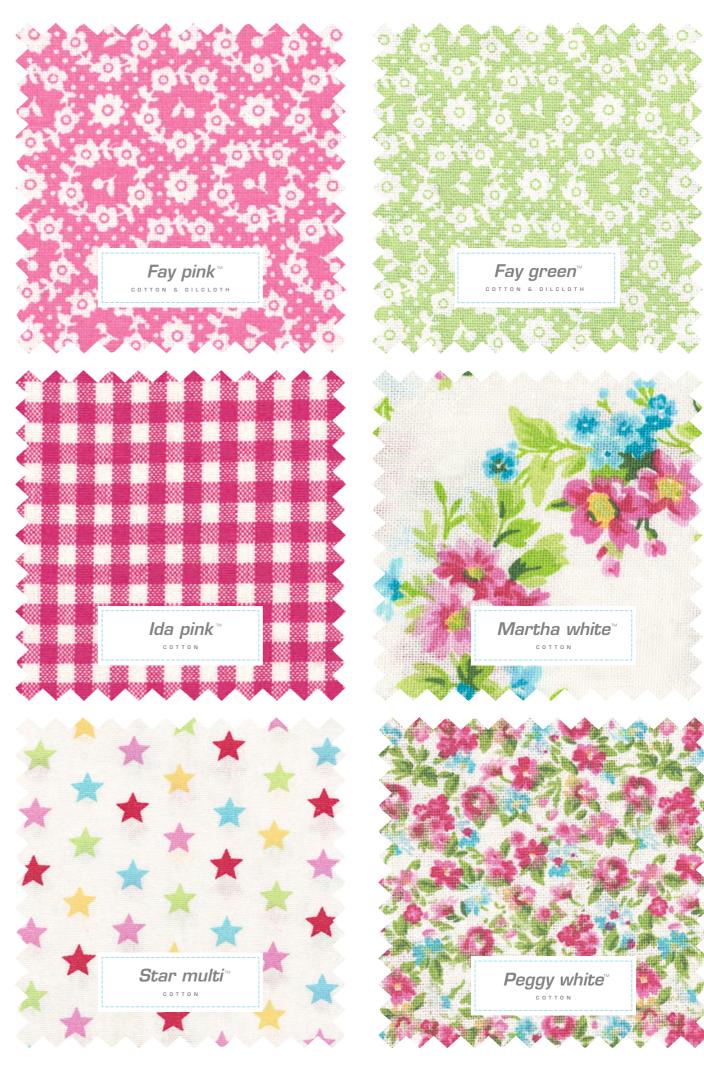

#### 48 FABRICS

All your favourite Greengate patterns waiting for you.

1 Quilted cushion Lina blue w. app. 40x40 cm.

7 Elephant Ida blue H: 22 L: 36 cm.

10 Quilted cushion Ginger blue 50x50 cm.

14 Cushion cover Fay linen 50x50 cm.