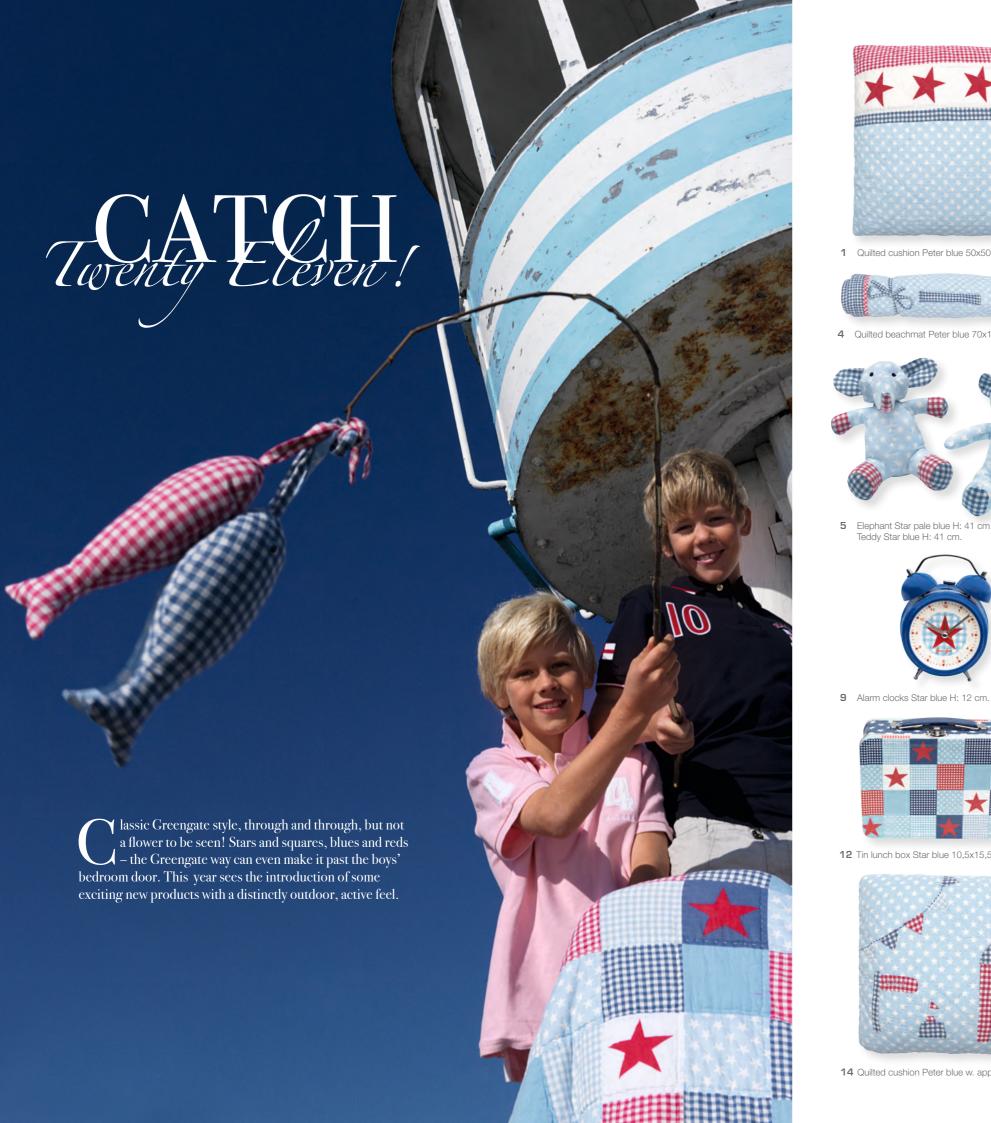

# 44 BELLA VINTAGE

Classic Greengate design. Beige is Bellissimo!

17 Bunting Maggie blue L: 120 cm.

1 Quilted cushion Peter blue 50x50 cm.

2 Quilted cushion Anchor blue/red 40x40 cm.

3 Quilted cushion 9 star blue 50x50 cm. Quilted cushion Lukas red 50x50 cm.

7 Melamine mug

In a country where 'high-speed transportation' means your bicycle has more than three gears, you don't have to remind a typical Dane to slow down and enjoy nature. Most people live within a short cycle's distance to the sea, and in the Summer, the beach-bound roads are overflowing with hamper-laden back carriers and the cheerful tinkle of bike bells. And while the Danes might be known for eating lots of fish, the secret truth is that it is the strawberry that becomes the national delicacy in summertime.