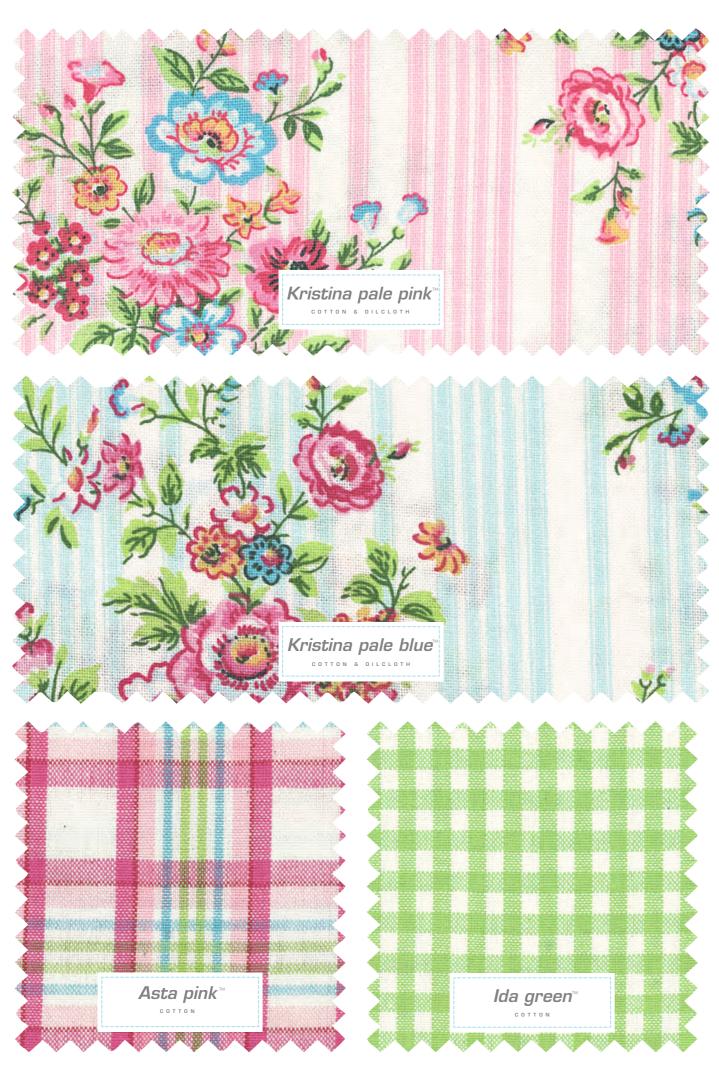

#### 48 FABRICS

All your favourite Greengate patterns waiting for you.

1 Quilted cushion Lina blue w. app. 40x40 cm.

7 Elephant Ida blue H: 22 L: 36 cm.

10 Quilted cushion Ginger blue 50x50 cm.

14 Cushion cover Fay linen 50x50 cm.