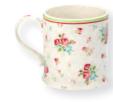

3 Bread basket Ginger blue H: 13 D: 23 cm.

4 Latte cup Fay white & blue. Spoon Fay blue Latte cup H: 9 cm & spoon L: 15,5 cm.

5 Jug Fay white 0,5 L H: 11,5 cm.

8 Egg cup Fay white H: 6,5 cm.

7 Bread basket napkin Fay blue, Ida blue & Ginger blue 40x40 cm.

9 Soup bowl Fay white

10 Utensil Jar Fay white 14,5x12x11,5 cm.

6 Dinnerplate Fay white D: 25 cm Plate Fay white D: 20,5 cm.

11 Cutlery Fay blue spot, dark blue 16 pcs.

13 Table runner Fay blue 70x180 cm.