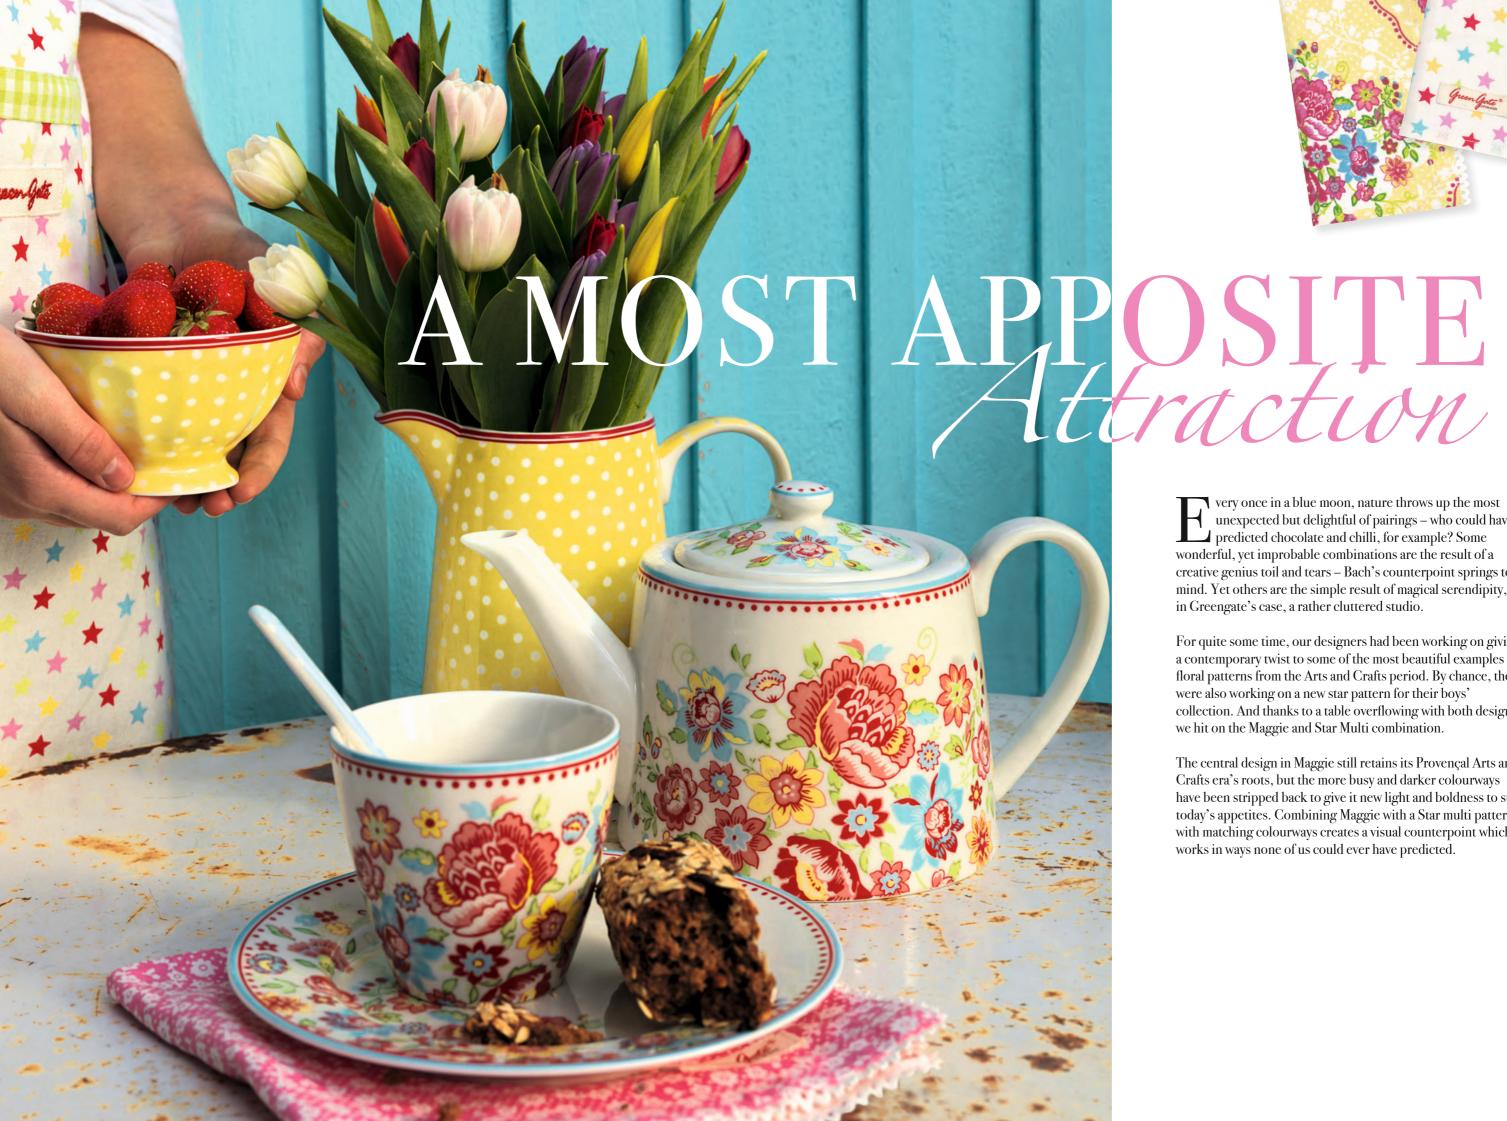

very once in a blue moon, nature throws up the most unexpected but delightful of pairings – who could have → predicted chocolate and chilli, for example? Some wonderful, yet improbable combinations are the result of a creative genius toil and tears - Bach's counterpoint springs to mind. Yet others are the simple result of magical serendipity, or in Greengate's case, a rather cluttered studio.

For quite some time, our designers had been working on giving a contemporary twist to some of the most beautiful examples of floral patterns from the Arts and Crafts period. By chance, they were also working on a new star pattern for their boys' collection. And thanks to a table overflowing with both designs, we hit on the Maggie and Star Multi combination.

The central design in Maggie still retains its Provençal Arts and Crafts era's roots, but the more busy and darker colourways have been stripped back to give it new light and boldness to suit today's appetites. Combining Maggie with a Star multi pattern with matching colourways creates a visual counterpoint which works in ways none of us could ever have predicted.