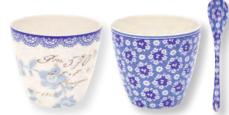

9 Latte cup Spot pale blue & Wendy white H: 9 cm.

7 Jug Wendy white 1 L H:16 cm.

10 Tablecloth Kristine pale blue 145x270cm.

13 Paper napkin Wendy pale blue 20 pcs.

14 Placemat Kristine pale blue 46x34 cm.