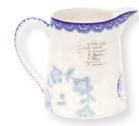

3 Bread basket Ginger blue H: 13 D: 23 cm.

4 Latte cup Fay white & blue. Spoon Fay blue Latte cup H: 9 cm & spoon L: 15,5 cm.

5 Jug Fay white 0,5 L H: 11,5 cm.

8 Egg cup Fay white H: 6,5 cm.

7 Bread basket napkin Fay blue, Ida blue & Ginger blue 40x40 cm.