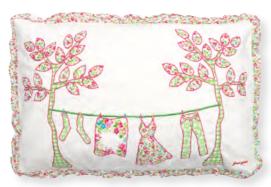

14 Cup/Saucer Sophia white H: 8,5 cm.

15 Boxcushion removable cover Peggy white 40x40 cm.

1 Cushion cover Flowerpot green w. app. 40x40 cm.

2 Cushion cover Laundry white w. app. 40x60 cm.

**3** Quilted cushion Martha green embroidery 40x40 cm.