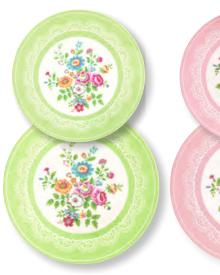

1 Melamine Dinner plate Wendy green & Wendy pale pink D: 25 cm. Melamine plate Wendy green & Wendy pale pink D: 20 cm.

4 Cosmetic bag Fay pink & Wendy pink M 20,5x13,5x9 cm.

2 Key ring Round Wendy pink D: 5,5 cm, Cupcake Fay green 10x7 cm.