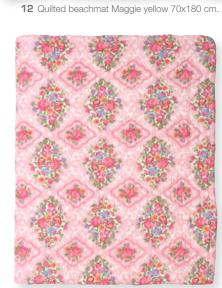

6 Cushion cover Teacup Maggie w. app. 40x40 cm.

7 Pouch Maggie pale pink & Maggie yellow 22x16x3 cm.

11 Quilted cushion Maggie yellow 50x50 cm.

8 Paper notebook Millie red 22x17 cm.

9 Elephant Maggie yellow H: 20,5 cm.