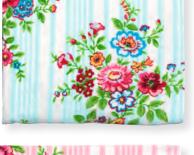

But a carefree *alfresco* bite doesn't have to be slap-dash. Serving up a little Wendy and Kristine Stoneware helps turn brunch into a banquet for the senses.

Kristine's principal flower design is also based on another of the exquisite hand-painted designs from our 1880 archives. The new colourways give it that unmistakable Greengate touch – a beautiful blend of craft heritage with contemporary sensibilities. But it is the introduction of the lace design that gives this new collection such a delicate yet carefree feel.

The jaunt along the coast makes packing light a good option – towels and light refreshments are a must – but why should the Kristine and Wendy designs have to stay at home on the brunch table? Well, they don't. Greengate's new collection even comes in the form of paper cups and plates, towels, picnic bags – everything you might need for a mobile excursion.