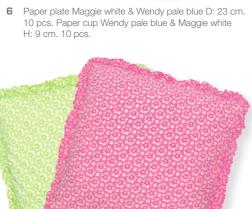

9 Latte cup Spot pale blue & Wendy white H: 9 cm.

7 Jug Wendy white 1 L H:16 cm.

10 Tablecloth Kristine pale blue 145x270cm.

13 Paper napkin Wendy pale blue 20 pcs.

14 Placemat Kristine pale blue 46x34 cm.