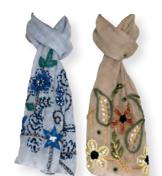

## o<sub>4</sub> FAY AND GINGER

Can you really be regal and rustic at the same time?

#### 48 FABRICS

All your favourite Greengate patterns waiting for you.

1 Quilted cushion Lina blue w. app. 40x40 cm.

7 Elephant Ida blue H: 22 L: 36 cm.

10 Quilted cushion Ginger blue 50x50 cm.

14 Cushion cover Fay linen 50x50 cm.

2 Quilted cushion Fay blue w. app. 40x40 cm.

**5** Quilted cushion Ginger blue 40x40 cm.

8 Melamine plate Fay white D: 20 cm.

white & blue H: 10 cm.

\*\*\*\*\*\*\*\*\*\*\*\*

3 Boxcushion removable cover Fay blue 40x40 cm.