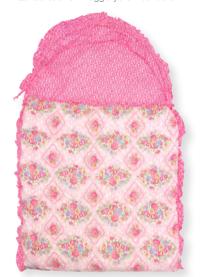

13 Tin easter egg Maggie Set of 3. L: 13x8x9 cm.

14 Quilted sleeping bag Maggie pink 70x180 cm.

15 Quilt Maggie pink 100x140 cm & 140x220 cm. Machine made. Backside Fay pink.

**16** Quilt Maggie yellow 140x220 cm. Machine made. Backside Fay pink.