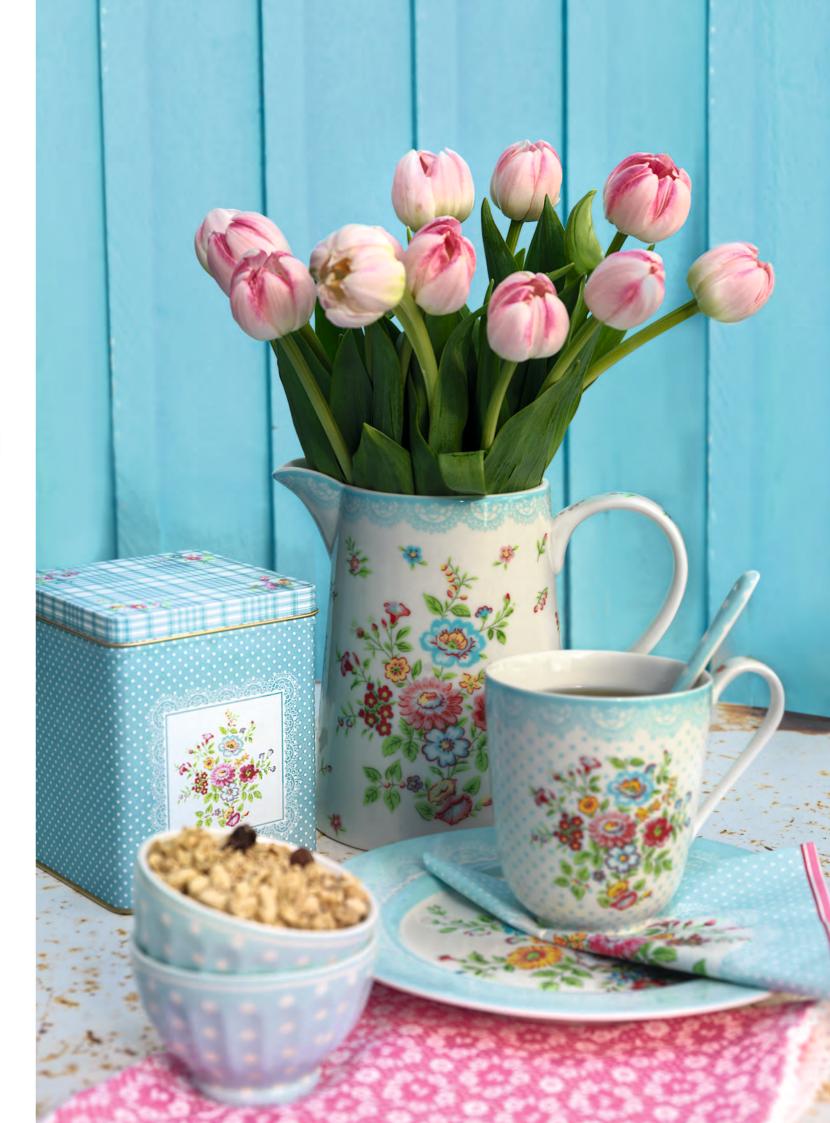

**14** Jug Fay blue 1 L. H: 19,5 cm.

Sun finally submits to a near full-time shift, it's time to laze back and watch it labour across the vast sky. Why, it can even dry your dishes for you while you wait.

But a carefree *alfresco* bite doesn't have to be slap-dash. Serving up a little Wendy and Kristine Stoneware helps turn brunch into a banquet for the senses.

Kristine's principal flower design is also based on another of the exquisite hand-painted designs from our 1880 archives. The new colourways give it that unmistakable Greengate touch – a beautiful blend of craft heritage with contemporary sensibilities. But it is the introduction of the lace design that gives this new collection such a delicate yet carefree feel.