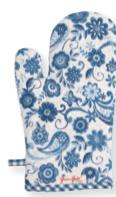

**11** Grill glove Kristine pale pink.

12 Thermo bottle Wendy white 28 cm. 800 ml.

13 Ironing board cover Wendy pink.

**14** Pot holder Wendy pink app. D: 21 cm.

15 Tin boxes Round Wendy L: 16x15,5 cm. Set of 3.