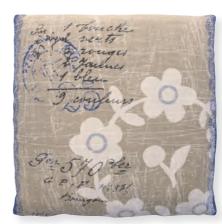

#### 48 FABRICS

All your favourite Greengate patterns waiting for you.

1 Quilted cushion Lina blue w. app. 40x40 cm.

7 Elephant Ida blue H: 22 L: 36 cm.

10 Quilted cushion Ginger blue 50x50 cm.

14 Cushion cover Fay linen 50x50 cm.

2 Quilted cushion Fay blue w. app. 40x40 cm.

**5** Quilted cushion Ginger blue 40x40 cm.

8 Melamine plate Fay white D: 20 cm.

white & blue H: 10 cm.

\*\*\*\*\*\*\*\*\*\*\*\*

3 Boxcushion removable cover Fay blue 40x40 cm.