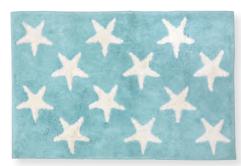

4 Alarm clock Martha white H: 12 cm.

6 Bathmat Star pale blue 50x80 cm.

7 Quilted beachmat Wendy blue 70x180 cm.

8 Quilted cushion Kristine pale blue 50x50 cm.

11 Quilt Kristine pale blue 140x220, 180x230 cm &