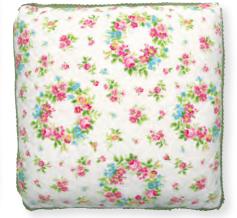

#### 48 FABRICS

All your favourite Greengate patterns waiting for you.

1 Quilted cushion Lina blue w. app. 40x40 cm.

7 Elephant Ida blue H: 22 L: 36 cm.

10 Quilted cushion Ginger blue 50x50 cm.

14 Cushion cover Fay linen 50x50 cm.