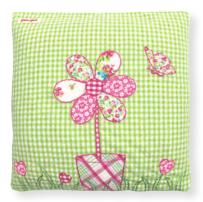

7 Shoulder bag Wendy pink 49x40x10 cm.

8 Quilted cushion Kristine pale pink 40x40 cm.

**9** Quilted cushion Fay green & Fay pink 40x40 cm.

10 Quilted cushion Wendy pink 40x40 cm.

11 Quilt Kristine pale pink 100x140 cm & 140x220 cm. 12 Quilted cushion Flowerpot green w. app. 40x40 cm. Machine made. Backside Fay pink.

14 Cup/Saucer Sophia white H: 8,5 cm.

15 Boxcushion removable cover Peggy white 40x40 cm.

1 Cushion cover Flowerpot green w. app. 40x40 cm.

2 Cushion cover Laundry white w. app. 40x60 cm.

**3** Quilted cushion Martha green embroidery 40x40 cm.