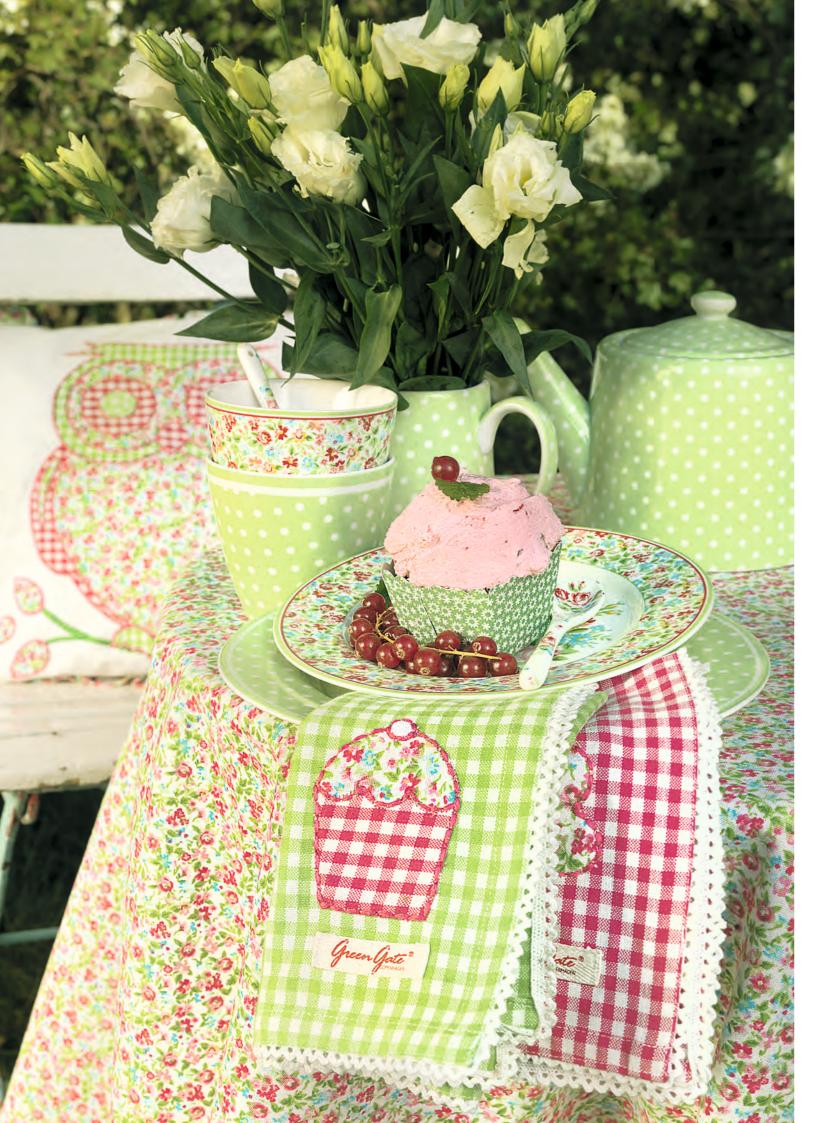

## $_{ m 36}$ MARTHA AND PEGGY

Perfect for those long strawberry-flavoured days.

In a country where 'high-speed transportation' means your bicycle has more than three gears, you don't have to remind a typical Dane to slow down and enjoy nature. Most people live within a short cycle's distance to the sea, and in the Summer, the beach-bound roads are overflowing with hamper-laden back carriers and the cheerful tinkle of bike bells. And while the Danes might be known for eating lots of fish, the secret truth is that it is the strawberry that becomes the national delicacy in summertime.

The Martha and Peggy collections were designed with this lifestyle very much in mind. Soft greens, gently interspersed with more vibrant colours, combine beautifully with the summer outdoor life. The new collections are also designed to match seamlessly with our previous classic Greengate Claire collection, so if your bike has enough gears, you can bring even more to the beach than last year!