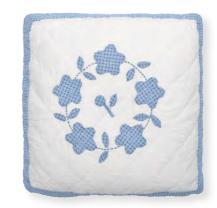

#### 48 FABRICS

All your favourite Greengate patterns waiting for you.

1 Quilted cushion Lina blue w. app. 40x40 cm.

7 Elephant Ida blue H: 22 L: 36 cm.

10 Quilted cushion Ginger blue 50x50 cm.

14 Cushion cover Fay linen 50x50 cm.