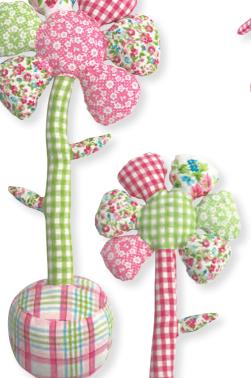

7 Flower in pot Peggy white, Small L: 22 Large L: 36 cm.

**10** Quilted cushion Martha white 50x50 cm.

8 Quilted cushion Martha white 40x40 cm.

11 Cushion cover Lovebirds green w. app. 40x60 cm.

2 Baking tray Millie red 4,5x4,5 cm.