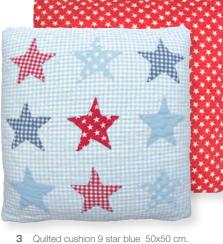

17 Bunting Maggie blue L: 120 cm.

1 Quilted cushion Peter blue 50x50 cm.

2 Quilted cushion Anchor blue/red 40x40 cm.

3 Quilted cushion 9 star blue 50x50 cm. Quilted cushion Lukas red 50x50 cm.

7 Melamine mug