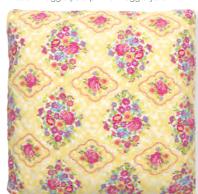

#### 48 FABRICS

All your favourite Greengate patterns waiting for you.

1 Quilted cushion Lina blue w. app. 40x40 cm.

7 Elephant Ida blue H: 22 L: 36 cm.

10 Quilted cushion Ginger blue 50x50 cm.

14 Cushion cover Fay linen 50x50 cm.

2 Quilted cushion Fay blue w. app. 40x40 cm.

**5** Quilted cushion Ginger blue 40x40 cm.

8 Melamine plate Fay white D: 20 cm.

white & blue H: 10 cm.

\*\*\*\*\*\*\*\*\*\*\*\*

3 Boxcushion removable cover Fay blue 40x40 cm.

9 Cushion cover Fay white 40x60 cm.

13 Melamine Bowl Fay white 40x40 cm.

15 Alarm clock Fay white H: 12 cm.

16 Tin set of 3 Ginger blue. Square. L: 15x12x12 cm.

1 Apron Ginger blue & Fay white. One size.

2 Tablecloth Fay blue 150x150 cm.