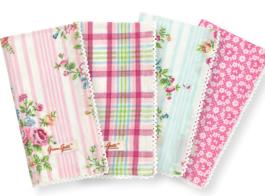

### **10** KRISTINE AND WENDY

Brunch al fresco and beach all afternoon!

But a carefree *alfresco* bite doesn't have to be slap-dash. Serving up a little Wendy and Kristine Stoneware helps turn brunch into a banquet for the senses.

Kristine's principal flower design is also based on another of the exquisite hand-painted designs from our 1880 archives. The new colourways give it that unmistakable Greengate touch – a beautiful blend of craft heritage with contemporary sensibilities. But it is the introduction of the lace design that gives this new collection such a delicate yet carefree feel.

The jaunt along the coast makes packing light a good option – towels and light refreshments are a must – but why should the Kristine and Wendy designs have to stay at home on the brunch table? Well, they don't. Greengate's new collection even comes in the form of paper cups and plates, towels, picnic bags – everything you might need for a mobile excursion.