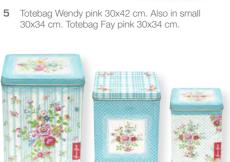

9 Cushion cover Fay white 40x60 cm.

13 Melamine Bowl Fay white 40x40 cm.

15 Alarm clock Fay white H: 12 cm.

16 Tin set of 3 Ginger blue. Square. L: 15x12x12 cm.

1 Apron Ginger blue & Fay white. One size.

2 Tablecloth Fay blue 150x150 cm.