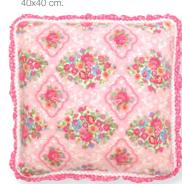

2 Quilted cushion Fay blue w. app. 40x40 cm.

**5** Quilted cushion Ginger blue 40x40 cm.

8 Melamine plate Fay white D: 20 cm.

white & blue H: 10 cm.

\*\*\*\*\*\*\*\*\*\*\*\*

3 Boxcushion removable cover Fay blue 40x40 cm.