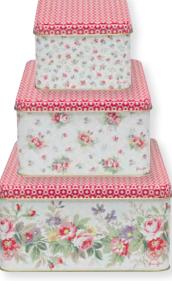

250x260 cm. Machine made. Backside Asta blue.

**9** Tin boxes Square. Kristine pale blue. L: 15x12x12 cm. set of 3.

12 Quilted dinnermat Kristine pale blue 40x50 cm.

13 Quilt Wendy blue 140x220 & 180x230 cm. Machine made. Backside Asta blue.