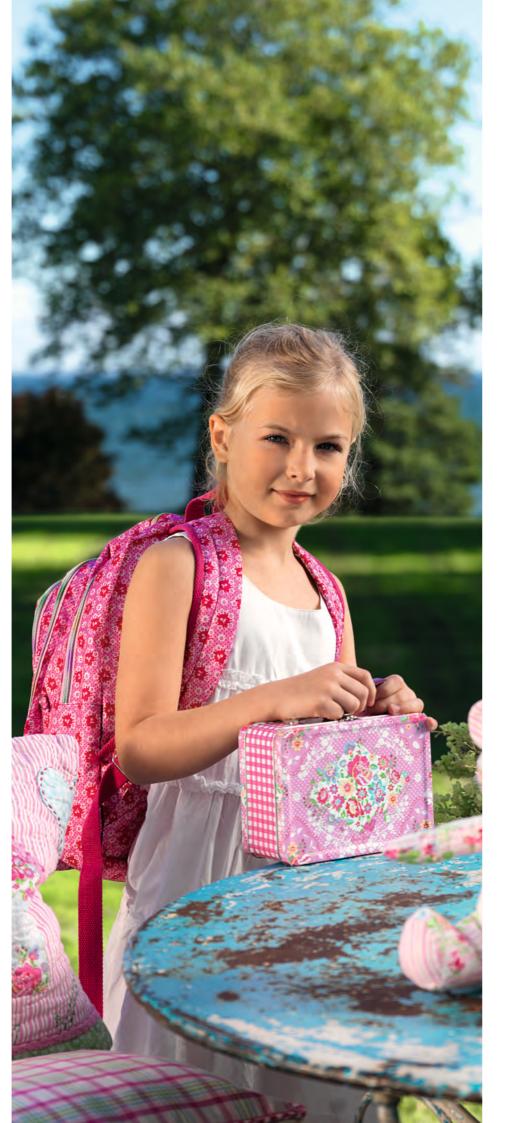

**14** Jug Fay blue 1 L. H: 19,5 cm.

Sun finally submits to a near full-time shift, it's time to laze back and watch it labour across the vast sky. Why, it can even dry your dishes for you while you wait.

But a carefree *alfresco* bite doesn't have to be slap-dash. Serving up a little Wendy and Kristine Stoneware helps turn brunch into a banquet for the senses.

Kristine's principal flower design is also based on another of the exquisite hand-painted designs from our 1880 archives. The new colourways give it that unmistakable Greengate touch – a beautiful blend of craft heritage with contemporary sensibilities. But it is the introduction of the lace design that gives this new collection such a delicate yet carefree feel.

The jaunt along the coast makes packing light a good option – towels and light refreshments are a must – but why should the Kristine and Wendy designs have to stay at home on the brunch table? Well, they don't. Greengate's new collection even comes in the form of paper cups and plates, towels, picnic bags – everything you might need for a mobile excursion.