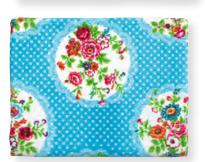

19 Salad bowl Wendy white D: 30 cm.

20 Tablecloth Fay pink 150x150 cm. Asta pink 145x270 cm.

1 Quilted cushion Asta pink 40x40 cm.

2 Quilted cushion Wendy blue 40x40 cm.

3 Quilted cushion Fay pale blue 40x40 cm.

The jaunt along the coast makes packing light a good option – towels and light refreshments are a must – but why should the Kristine and Wendy designs have to stay at home on the brunch table? Well, they don't. Greengate's new collection even comes in the form of paper cups and plates, towels, picnic bags – everything you might need for a mobile excursion.