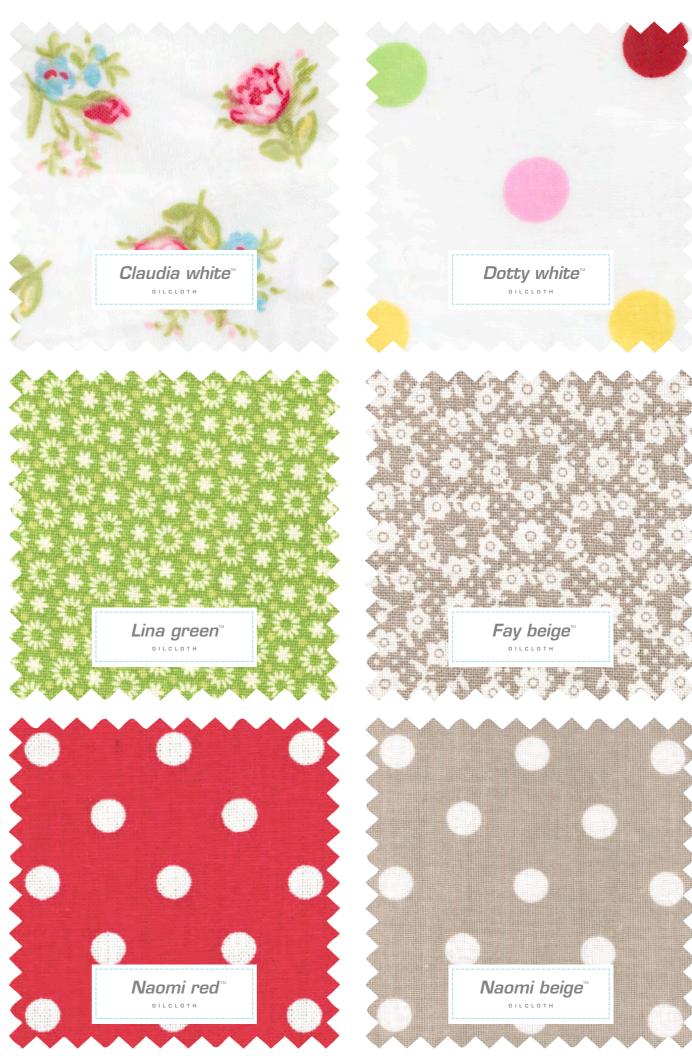

#### 48 FABRICS

All your favourite Greengate patterns waiting for you.

1 Quilted cushion Lina blue w. app. 40x40 cm.

7 Elephant Ida blue H: 22 L: 36 cm.

10 Quilted cushion Ginger blue 50x50 cm.

14 Cushion cover Fay linen 50x50 cm.