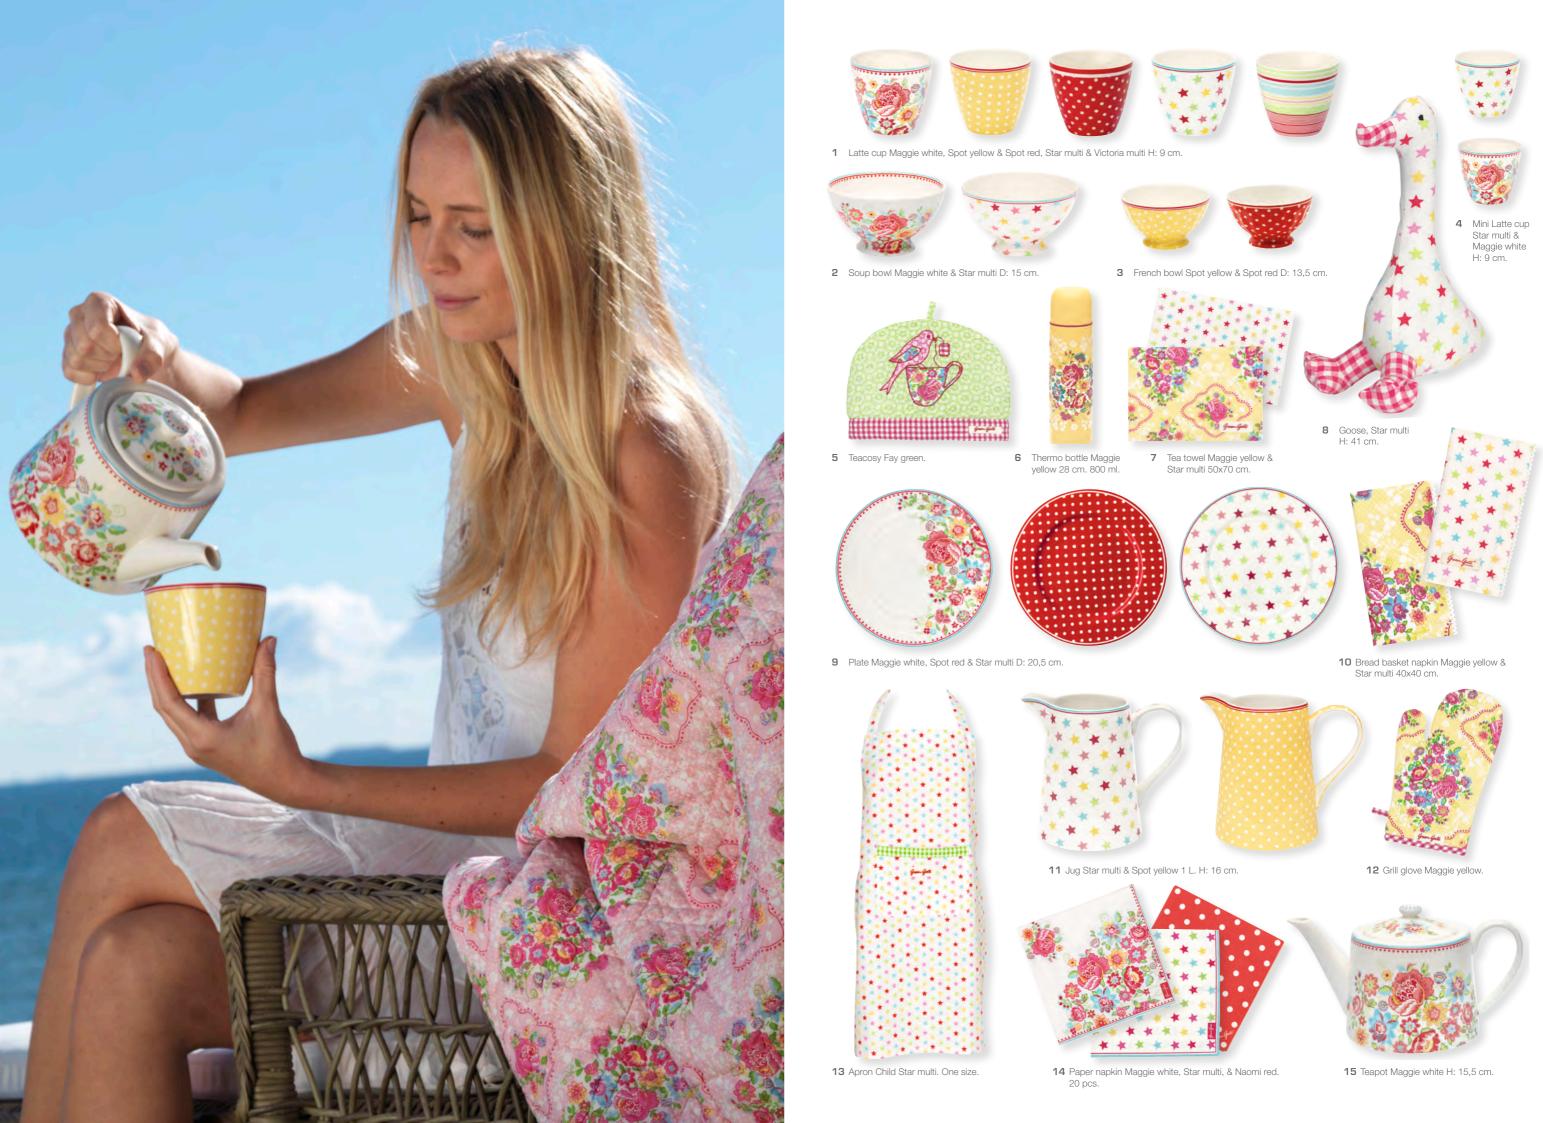

l serendipity, or in Greengate's case, a rather cluttered studio.

For quite some time, our designers had been working on giving a contemporary twist to some of the most beautiful examples of floral patterns from the Arts and Crafts period. By chance, they were also working on a new star pattern for their boys' collection. And thanks to a table overflowing with both designs, we hit on the Maggie and Star Multi combination.

The central design in Maggie still retains its Provençal Arts and Crafts era's roots, but the more busy and darker colourways have been stripped back to give it new light and boldness to suit today's appetites. Combining Maggie with a Star multi pattern with matching colourways creates a visual counterpoint which works in ways none of us could ever have predicted.





















1 Quilted cushion Maggie blue embroidery 40x40 cm.



4 Quilted cushion Maggie green embroidery 40x40 cm.



2 Quilted cushion Birdhouse pink w. app. 40x40 cm.



5 Quilted cushion Maggie pink 40x40 cm.



3 Quilted cushion Maggie pink w. emb. 40x40 cm.



6 Cushion cover Teacup Maggie w. app. 40x40 cm.



7 Pouch Maggie pale pink & Maggie yellow 22x16x3 cm.



11 Quilted cushion Maggie yellow 50x50 cm.



8 Paper notebook Millie red 22x17 cm.



9 Elephant Maggie yellow H: 20,5 cm.







13 Tin easter egg Maggie Set of 3. L: 13x8x9 cm.



14 Quilted sleeping bag Maggie pink 70x180 cm.



15 Quilt Maggie pink 100x140 cm & 140x220 cm. Machine made. Backside Fay pink.



**16** Quilt Maggie yellow 140x220 cm. Machine made. Backside Fay pink.

17 Bunting Maggie blue L: 120 cm