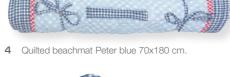

4 Alarm clock Martha white H: 12 cm.

6 Bathmat Star pale blue 50x80 cm.

7 Quilted beachmat Wendy blue 70x180 cm.

8 Quilted cushion Kristine pale blue 50x50 cm.

11 Quilt Kristine pale blue 140x220, 180x230 cm &