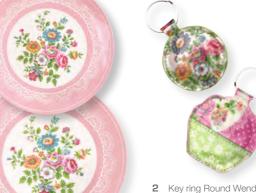

1 Melamine Dinner plate Wendy green & Wendy pale pink D: 25 cm. Melamine plate Wendy green & Wendy pale pink D: 20 cm.

4 Cosmetic bag Fay pink & Wendy pink M 20,5x13,5x9 cm.

2 Key ring Round Wendy pink D: 5,5 cm, Cupcake Fay green 10x7 cm.