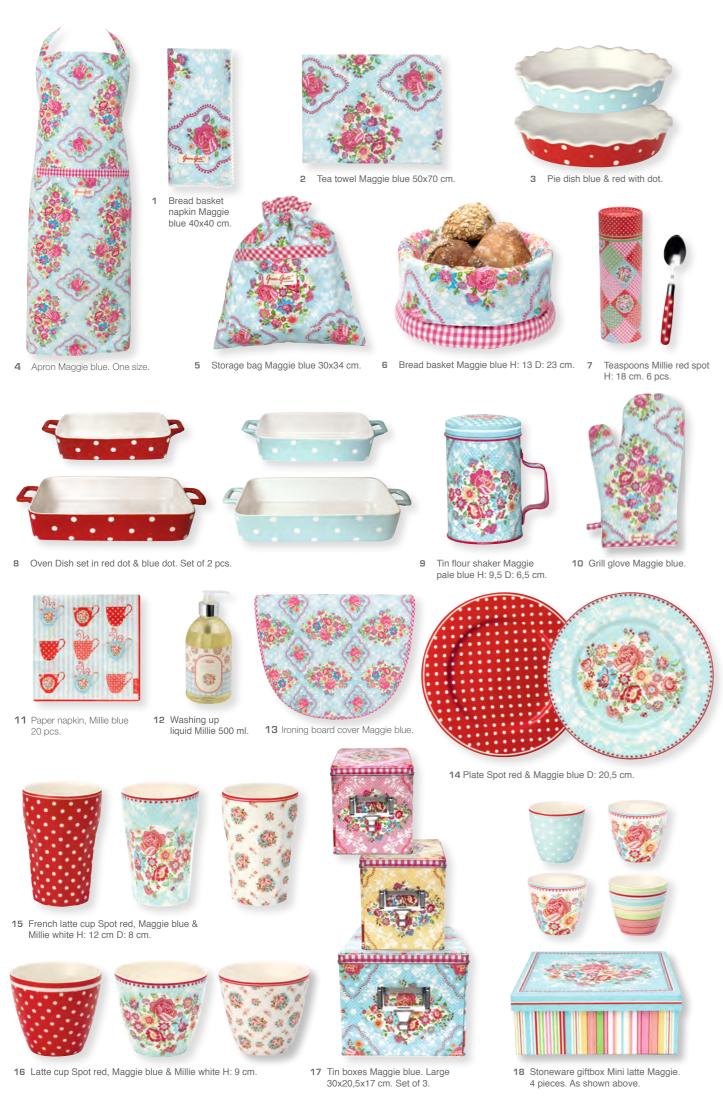

For quite some time, our designers had been working on giving a contemporary twist to some of the most beautiful examples of floral patterns from the Arts and Crafts period. By chance, they were also working on a new star pattern for their boys' collection. And thanks to a table overflowing with both designs, we hit on the Maggie and Star Multi combination.

The central design in Maggie still retains its Provençal Arts and Crafts era's roots, but the more busy and darker colourways have been stripped back to give it new light and boldness to suit today's appetites. Combining Maggie with a Star multi pattern with matching colourways creates a visual counterpoint which works in ways none of us could ever have predicted.