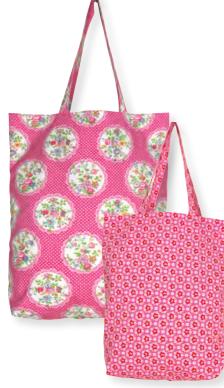

15 Melamine mug Asta pink, Wendy pale pink & Wendy green H: 10 cm.

16 Beach bag Wendy pink 33x34x15 cm.

2 Canvas bag Carmen green 30x40x18 cm.

3 Quilted cushion Kristine pale pink 50x50 cm.

4 Pouch Wendy pink 22x16x3 cm.