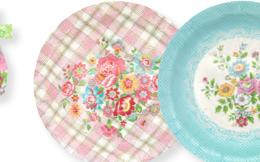

But a carefree *alfresco* bite doesn't have to be slap-dash. Serving up a little Wendy and Kristine Stoneware helps turn brunch into a banquet for the senses.

Kristine's principal flower design is also based on another of the exquisite hand-painted designs from our 1880 archives. The new colourways give it that unmistakable Greengate touch – a beautiful blend of craft heritage with contemporary sensibilities. But it is the introduction of the lace design that gives this new collection such a delicate yet carefree feel.

5 Tablecloth Martha white 150x150 cm.

6 Tablecloth Peggy white 150x150 cm.

**3** Bunting Peggy white L: 120 cm.

4 Placemat Peggy white 50x70 cm.

Plate Sophia flower D: 20,5 cm. Also dinner plate Sophia flower D 25 cm. Soup plate Sophia flower D: 23,5 cm.