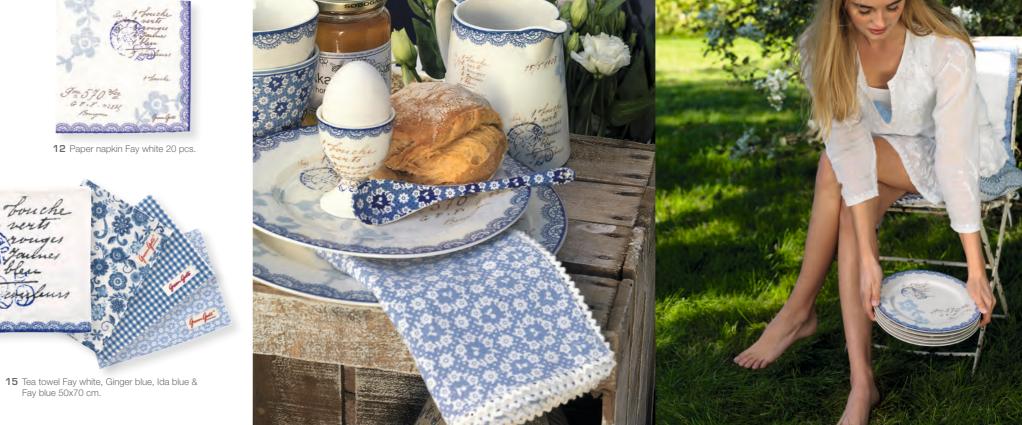

3 Bread basket Ginger blue H: 13 D: 23 cm.

4 Latte cup Fay white & blue. Spoon Fay blue Latte cup H: 9 cm & spoon L: 15,5 cm.

5 Jug Fay white 0,5 L H: 11,5 cm.

8 Egg cup Fay white H: 6,5 cm.

7 Bread basket napkin Fay blue, Ida blue & Ginger blue 40x40 cm.

9 Soup bowl Fay white

10 Utensil Jar Fay white 14,5x12x11,5 cm.

6 Dinnerplate Fay white D: 25 cm Plate Fay white D: 20,5 cm.

11 Cutlery Fay blue spot, dark blue 16 pcs.

13 Table runner Fay blue 70x180 cm.

**14** Jug Fay blue 1 L. H: 19,5 cm.

Sun finally submits to a near full-time shift, it's time to laze back and watch it labour across the vast sky. Why, it can even dry your dishes for you while you wait.