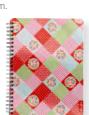

9 Latte cup Spot pale blue & Wendy white H: 9 cm.

7 Jug Wendy white 1 L H:16 cm.

10 Tablecloth Kristine pale blue 145x270cm.

13 Paper napkin Wendy pale blue 20 pcs.

14 Placemat Kristine pale blue 46x34 cm.

15 Bread basket napkin Kristine pale pink, Asta pink, Kristine pale blue & Fay pink 40x40 cm.

**16** Cutlery Kristine/Red spot 16 pcs.

17 Jar Wendy white H: 20 cm.

18 Utensil Jar Wendy white 14,5x12x11,5 cm.

4 Alarm clock Martha white H: 12 cm.

6 Bathmat Star pale blue 50x80 cm.

7 Quilted beachmat Wendy blue 70x180 cm.

8 Quilted cushion Kristine pale blue 50x50 cm.

11 Quilt Kristine pale blue 140x220, 180x230 cm &

250x260 cm. Machine made. Backside Asta blue.

**9** Tin boxes Square. Kristine pale blue. L: 15x12x12 cm. set of 3.

12 Quilted dinnermat Kristine pale blue 40x50 cm.

13 Quilt Wendy blue 140x220 & 180x230 cm. Machine made. Backside Asta blue.