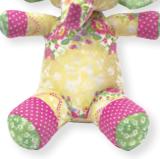

6 Cushion cover Teacup Maggie w. app. 40x40 cm.

7 Pouch Maggie pale pink & Maggie yellow 22x16x3 cm.

11 Quilted cushion Maggie yellow 50x50 cm.

8 Paper notebook Millie red 22x17 cm.

9 Elephant Maggie yellow H: 20,5 cm.