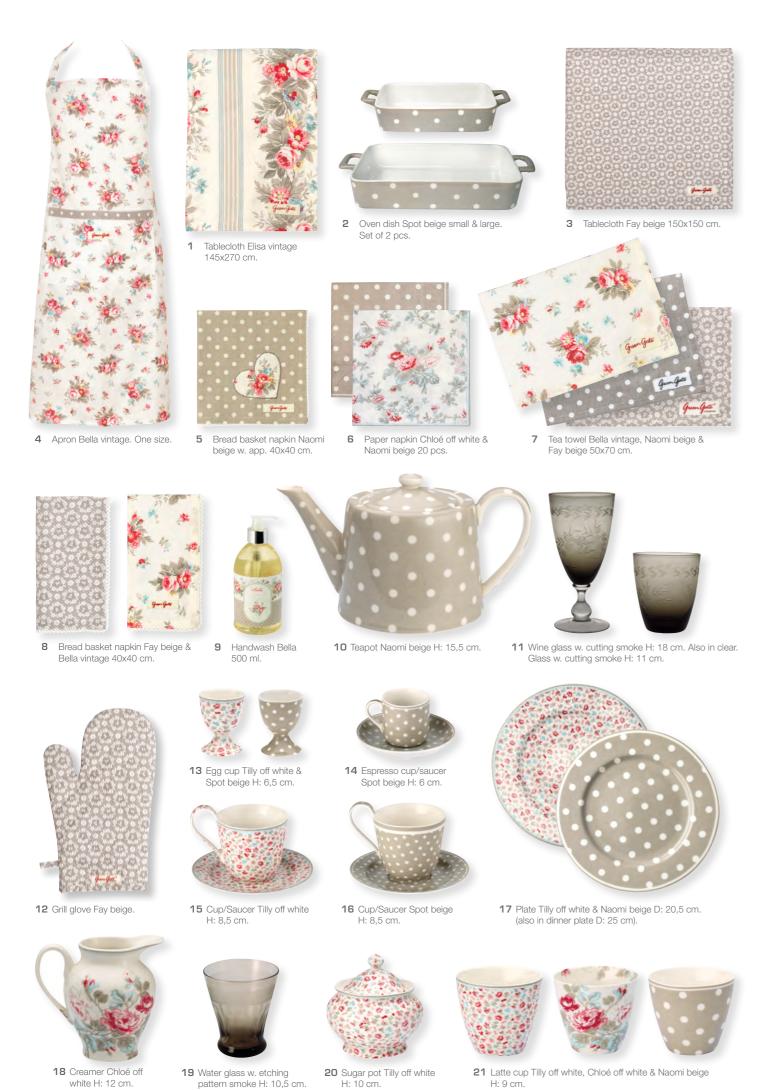

#### 48 FABRICS

All your favourite Greengate patterns waiting for you.

1 Quilted cushion Lina blue w. app. 40x40 cm.

7 Elephant Ida blue H: 22 L: 36 cm.

10 Quilted cushion Ginger blue 50x50 cm.

14 Cushion cover Fay linen 50x50 cm.

2 Quilted cushion Fay blue w. app. 40x40 cm.

**5** Quilted cushion Ginger blue 40x40 cm.

8 Melamine plate Fay white D: 20 cm.

white & blue H: 10 cm.

\*\*\*\*\*\*\*\*\*\*\*\*

3 Boxcushion removable cover Fay blue 40x40 cm.

9 Cushion cover Fay white 40x60 cm.

13 Melamine Bowl Fay white 40x40 cm.

15 Alarm clock Fay white H: 12 cm.

16 Tin set of 3 Ginger blue. Square. L: 15x12x12 cm.

1 Apron Ginger blue & Fay white. One size.

2 Tablecloth Fay blue 150x150 cm.

3 Bread basket Ginger blue H: 13 D: 23 cm.

4 Latte cup Fay white & blue. Spoon Fay blue Latte cup H: 9 cm & spoon L: 15,5 cm.

5 Jug Fay white 0,5 L H: 11,5 cm.

8 Egg cup Fay white H: 6,5 cm.

7 Bread basket napkin Fay blue, Ida blue & Ginger blue 40x40 cm.

9 Soup bowl Fay white

10 Utensil Jar Fay white 14,5x12x11,5 cm.

6 Dinnerplate Fay white D: 25 cm Plate Fay white D: 20,5 cm.

11 Cutlery Fay blue spot, dark blue 16 pcs.

13 Table runner Fay blue 70x180 cm.