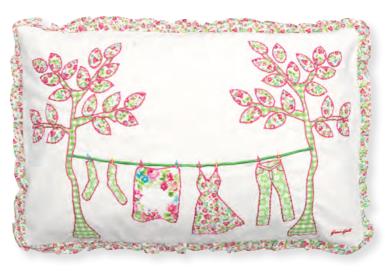

14 Cup/Saucer Sophia white H: 8,5 cm.

15 Boxcushion removable cover Peggy white 40x40 cm.

1 Cushion cover Flowerpot green w. app. 40x40 cm.

2 Cushion cover Laundry white w. app. 40x60 cm.

**3** Quilted cushion Martha green embroidery 40x40 cm.