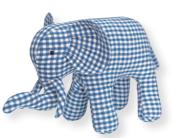

#### 48 FABRICS

All your favourite Greengate patterns waiting for you.

1 Quilted cushion Lina blue w. app. 40x40 cm.

7 Elephant Ida blue H: 22 L: 36 cm.

10 Quilted cushion Ginger blue 50x50 cm.

14 Cushion cover Fay linen 50x50 cm.