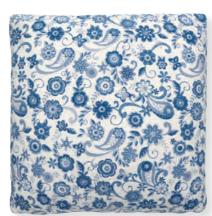

#### 48 FABRICS

All your favourite Greengate patterns waiting for you.

1 Quilted cushion Lina blue w. app. 40x40 cm.

7 Elephant Ida blue H: 22 L: 36 cm.

10 Quilted cushion Ginger blue 50x50 cm.

14 Cushion cover Fay linen 50x50 cm.

2 Quilted cushion Fay blue w. app. 40x40 cm.

**5** Quilted cushion Ginger blue 40x40 cm.

8 Melamine plate Fay white D: 20 cm.

white & blue H: 10 cm.

\*\*\*\*\*\*\*\*\*\*\*\*

3 Boxcushion removable cover Fay blue 40x40 cm.