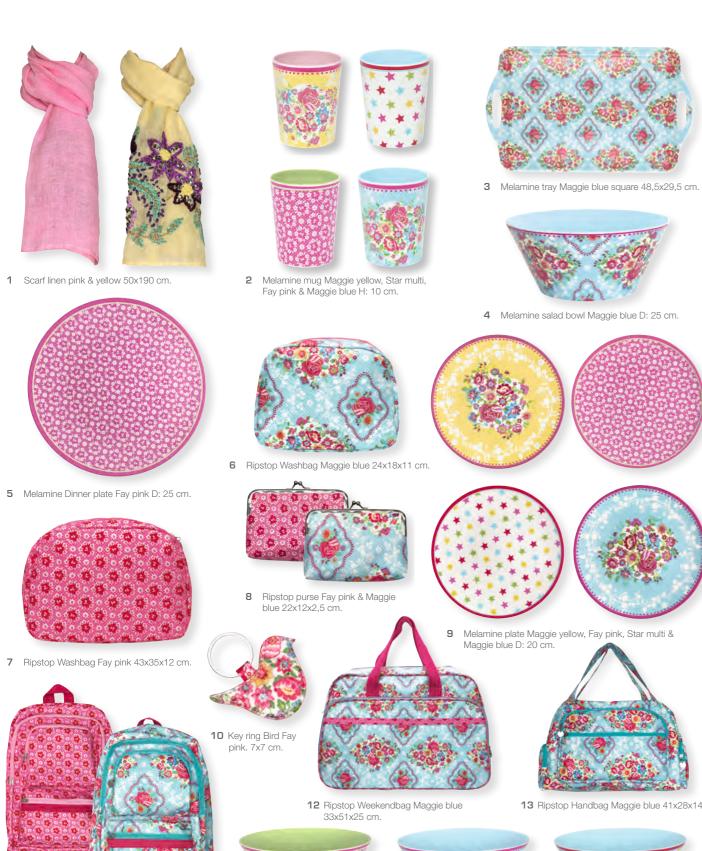

serendipity, or in Greengate's case, a rather cluttered studio.

For quite some time, our designers had been working on giving a contemporary twist to some of the most beautiful examples of floral patterns from the Arts and Crafts period. By chance, they were also working on a new star pattern for their boys' collection. And thanks to a table overflowing with both designs, we hit on the Maggie and Star Multi combination.

The central design in Maggie still retains its Provençal Arts and Crafts era's roots, but the more busy and darker colourways have been stripped back to give it new light and boldness to suit today's appetites. Combining Maggie with a Star multi pattern with matching colourways creates a visual counterpoint which works in ways none of us could ever have predicted.





















1 Quilted cushion Maggie blue embroidery 40x40 cm.



4 Quilted cushion Maggie green embroidery 40x40 cm.



2 Quilted cushion Birdhouse pink w. app. 40x40 cm.



5 Quilted cushion Maggie pink 40x40 cm.



3 Quilted cushion Maggie pink w. emb. 40x40 cm.



6 Cushion cover Teacup Maggie w. app. 40x40 cm.



7 Pouch Maggie pale pink & Maggie yellow 22x16x3 cm.



11 Quilted cushion Maggie yellow 50x50 cm.



8 Paper notebook Millie red 22x17 cm.



9 Elephant Maggie yellow H: 20,5 cm.







13 Tin easter egg Maggie Set of 3. L: 13x8x9 cm.



14 Quilted sleeping bag Maggie pink 70x180 cm.



15 Quilt Maggie pink 100x140 cm & 140x220 cm. Machine made. Backside Fay pink.



**16** Quilt Maggie yellow 140x220 cm. Machine made. Backside Fay pink.

17 Bunting Maggie blue L: 120 cm.