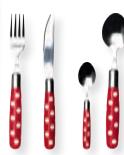

9 Soup bowl Fay white

10 Utensil Jar Fay white 14,5x12x11,5 cm.

6 Dinnerplate Fay white D: 25 cm Plate Fay white D: 20,5 cm.

11 Cutlery Fay blue spot, dark blue 16 pcs.

13 Table runner Fay blue 70x180 cm.