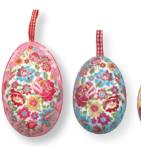

13 Tin easter egg Maggie Set of 3. L: 13x8x9 cm.

14 Quilted sleeping bag Maggie pink 70x180 cm.

15 Quilt Maggie pink 100x140 cm & 140x220 cm. Machine made. Backside Fay pink.

**16** Quilt Maggie yellow 140x220 cm. Machine made. Backside Fay pink.