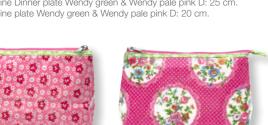

1 Melamine Dinner plate Wendy green & Wendy pale pink D: 25 cm. Melamine plate Wendy green & Wendy pale pink D: 20 cm.

4 Cosmetic bag Fay pink & Wendy pink M 20,5x13,5x9 cm.

2 Key ring Round Wendy pink D: 5,5 cm, Cupcake Fay green 10x7 cm.