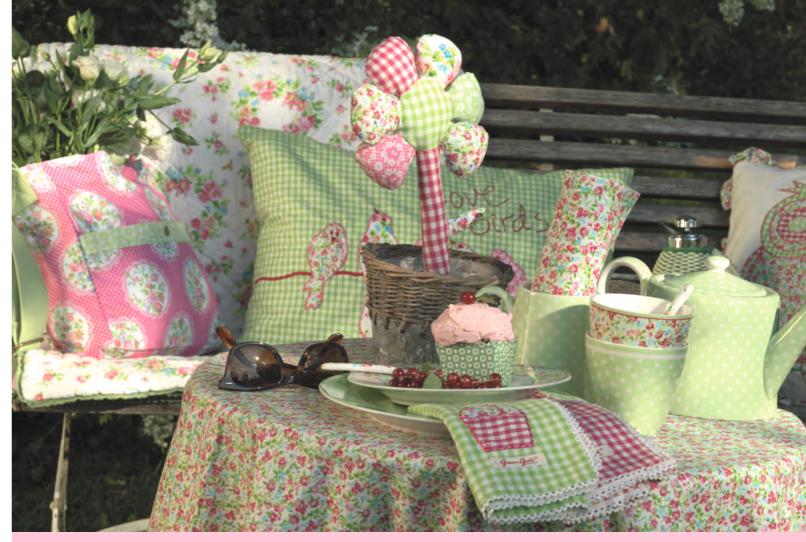

## $_{ m 36}$ MARTHA AND PEGGY

Perfect for those long strawberry-flavoured days.

In a country where 'high-speed transportation' means your bicycle has more than three gears, you don't have to remind a typical Dane to slow down and enjoy nature. Most people live within a short cycle's distance to the sea, and in the Summer, the beach-bound roads are overflowing with hamper-laden back carriers and the cheerful tinkle of bike bells. And while the Danes might be known for eating lots of fish, the secret truth is that it is the strawberry that becomes the national delicacy in summertime.

The Martha and Peggy collections were designed with this lifestyle very much in mind. Soft greens, gently interspersed with more vibrant colours, combine beautifully with the summer outdoor life. The new collections are also designed to match seamlessly with our previous classic Greengate Claire collection, so if your bike has enough gears, you can bring even more to the beach than last year!