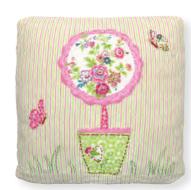

#### 48 FABRICS

All your favourite Greengate patterns waiting for you.

1 Quilted cushion Lina blue w. app. 40x40 cm.

7 Elephant Ida blue H: 22 L: 36 cm.

10 Quilted cushion Ginger blue 50x50 cm.

14 Cushion cover Fay linen 50x50 cm.