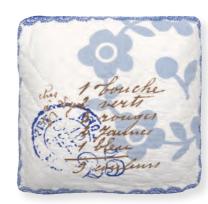

But a carefree *alfresco* bite doesn't have to be slap-dash. Serving up a little Wendy and Kristine Stoneware helps turn brunch into a banquet for the senses.

Kristine's principal flower design is also based on another of the exquisite hand-painted designs from our 1880 archives. The new colourways give it that unmistakable Greengate touch – a beautiful blend of craft heritage with contemporary sensibilities. But it is the introduction of the lace design that gives this new collection such a delicate yet carefree feel.