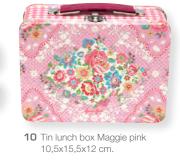

13 Tin easter egg Maggie Set of 3. L: 13x8x9 cm.

14 Quilted sleeping bag Maggie pink 70x180 cm.

15 Quilt Maggie pink 100x140 cm & 140x220 cm. Machine made. Backside Fay pink.

**16** Quilt Maggie yellow 140x220 cm. Machine made. Backside Fay pink.