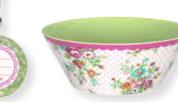

#### 48 FABRICS

All your favourite Greengate patterns waiting for you.

1 Quilted cushion Lina blue w. app. 40x40 cm.

7 Elephant Ida blue H: 22 L: 36 cm.

10 Quilted cushion Ginger blue 50x50 cm.

14 Cushion cover Fay linen 50x50 cm.

9 Cushion cover Fay white 40x60 cm.

13 Melamine Bowl Fay white 40x40 cm.

15 Alarm clock Fay white H: 12 cm.

16 Tin set of 3 Ginger blue. Square. L: 15x12x12 cm.

1 Apron Ginger blue & Fay white. One size.

2 Tablecloth Fay blue 150x150 cm.