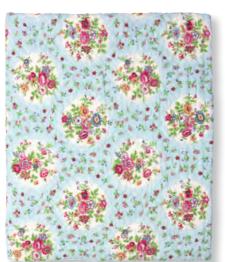

#### 48 FABRICS

All your favourite Greengate patterns waiting for you.

1 Quilted cushion Lina blue w. app. 40x40 cm.

7 Elephant Ida blue H: 22 L: 36 cm.

10 Quilted cushion Ginger blue 50x50 cm.

14 Cushion cover Fay linen 50x50 cm.