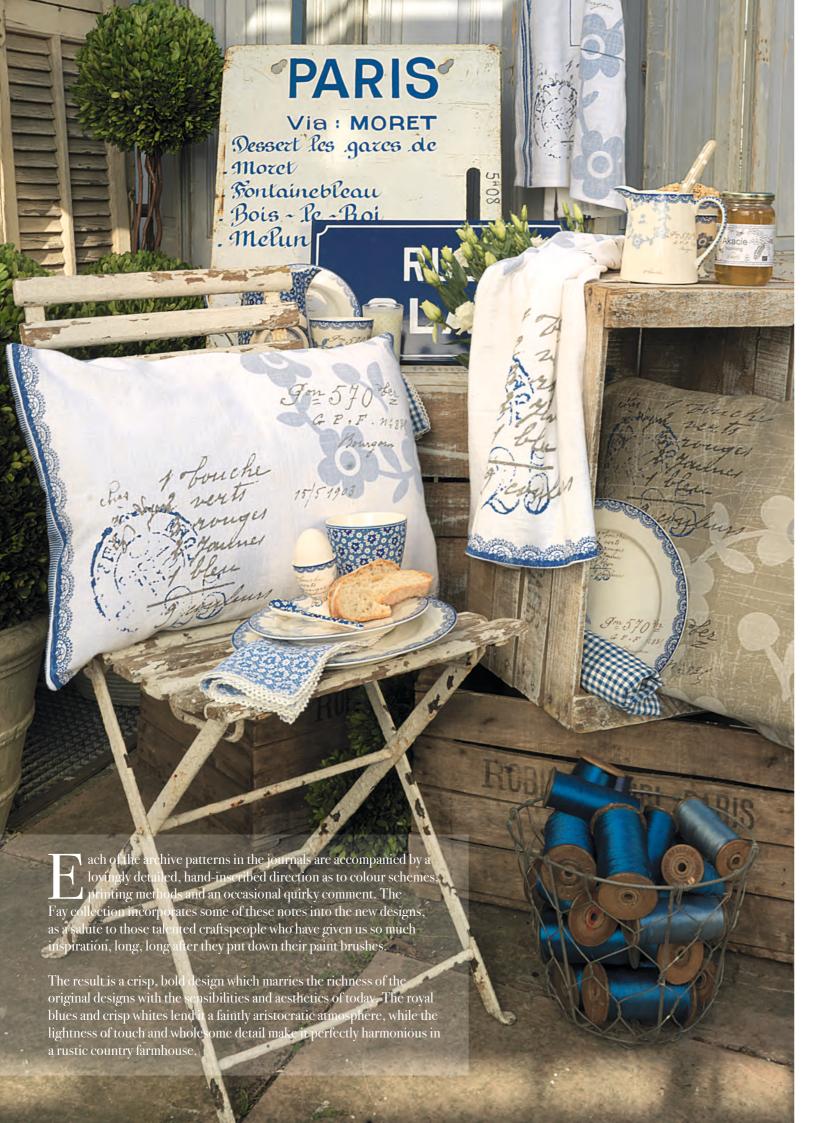

very once in a blue moon, nature throws up the most unexpected but delightful of pairings – who could have → predicted chocolate and chilli, for example? Some wonderful, yet improbable combinations are the result of a creative genius toil and tears - Bach's counterpoint springs to mind. Yet others are the simple result of magical serendipity, or in Greengate's case, a rather cluttered studio.

For quite some time, our designers had been working on giving a contemporary twist to some of the most beautiful examples of floral patterns from the Arts and Crafts period. By chance, they were also working on a new star pattern for their boys' collection. And thanks to a table overflowing with both designs, we hit on the Maggie and Star Multi combination.

The central design in Maggie still retains its Provençal Arts and Crafts era's roots, but the more busy and darker colourways have been stripped back to give it new light and boldness to suit today's appetites. Combining Maggie with a Star multi pattern with matching colourways creates a visual counterpoint which works in ways none of us could ever have predicted.