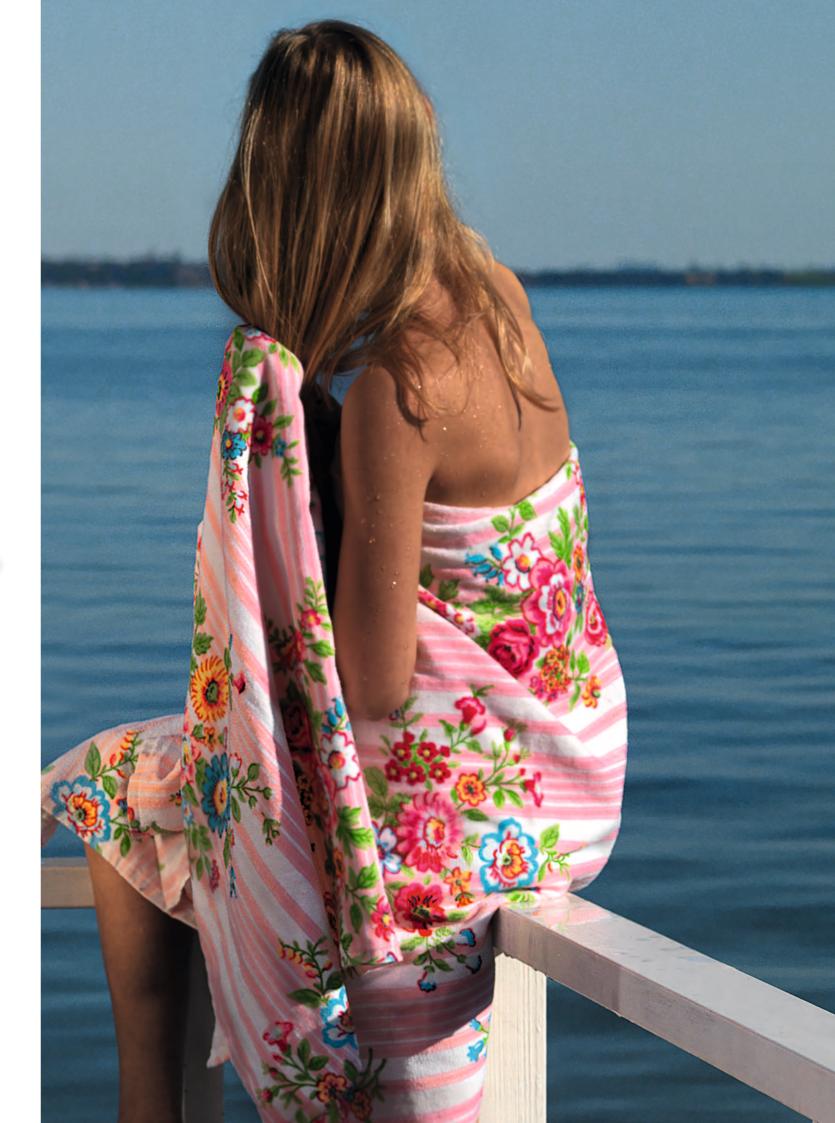

The jaunt along the coast makes packing light a good option – towels and light refreshments are a must – but why should the Kristine and Wendy designs have to stay at home on the brunch table? Well, they don't. Greengate's new collection even comes in the form of paper cups and plates, towels, picnic bags – everything you might need for a mobile excursion.

7 Pencilcase round Wendy pink & Fay pink L:22 cm.

**14** Towel Kristine pale blue, Kristine pink & Wendy blue 90x140 cm.

9 Cooler lunch bag Wendy pink 21x16x10 cm.

**12** Melamine bowl Wendy. Set of 3. Large size: H 13,5 cm, D 26,5 cm.