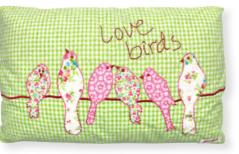

7 Flower in pot Peggy white, Small L: 22 Large L: 36 cm.

**10** Quilted cushion Martha white 50x50 cm.

8 Quilted cushion Martha white 40x40 cm.

11 Cushion cover Lovebirds green w. app. 40x60 cm.

2 Baking tray Millie red 4,5x4,5 cm.