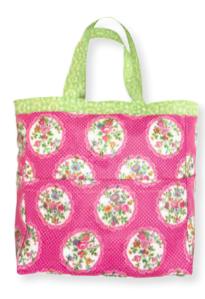

15 Melamine mug Asta pink, Wendy pale pink & Wendy green H: 10 cm.

16 Beach bag Wendy pink 33x34x15 cm.

2 Canvas bag Carmen green 30x40x18 cm.

3 Quilted cushion Kristine pale pink 50x50 cm.

4 Pouch Wendy pink 22x16x3 cm.