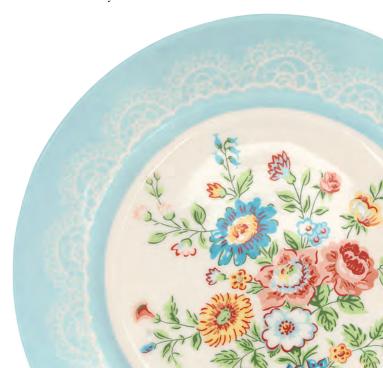

But a carefree *alfresco* bite doesn't have to be slap-dash. Serving up a little Wendy and Kristine Stoneware helps turn brunch into a banquet for the senses.

Kristine's principal flower design is also based on another of the exquisite hand-painted designs from our 1880 archives. The new colourways give it that unmistakable Greengate touch – a beautiful blend of craft heritage with contemporary sensibilities. But it is the introduction of the lace design that gives this new collection such a delicate yet carefree feel.