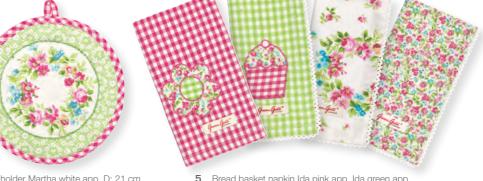

3 Teapot Spot green D: 15,5 cm.

4 Pot holder Martha white app. D: 21 cm.

5 Bread basket napkin Ida pink app. Ida green app. Martha white & Peggy white 40x40 cm.

**6** Cup/Saucer Claire multi & Spot green H: 8,5 cm.

7 Bread basket Peggy white H: 13 D: 23 cm.

9 Grill glove Peggy white.

8 Baking tray Millie red 16x7x4,5 cm.

10 French bowl Claire multi large D: 13,5 cm & small D: 10 cm. Spot green large D: 12 cm & small D: 8 cm.