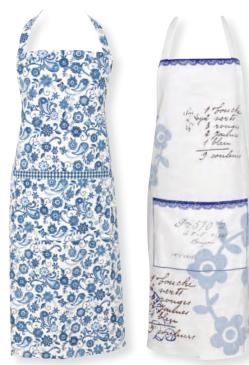

9 Cushion cover Fay white 40x60 cm.

13 Melamine Bowl Fay white 40x40 cm.

15 Alarm clock Fay white H: 12 cm.

16 Tin set of 3 Ginger blue. Square. L: 15x12x12 cm.

1 Apron Ginger blue & Fay white. One size.

2 Tablecloth Fay blue 150x150 cm.