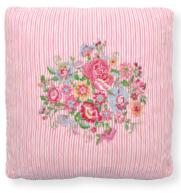

But a carefree *alfresco* bite doesn't have to be slap-dash. Serving up a little Wendy and Kristine Stoneware helps turn brunch into a banquet for the senses.

Kristine's principal flower design is also based on another of the exquisite hand-painted designs from our 1880 archives. The new colourways give it that unmistakable Greengate touch – a beautiful blend of craft heritage with contemporary sensibilities. But it is the introduction of the lace design that gives this new collection such a delicate yet carefree feel.