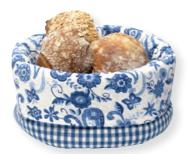

3 Bread basket Ginger blue H: 13 D: 23 cm.

4 Latte cup Fay white & blue. Spoon Fay blue Latte cup H: 9 cm & spoon L: 15,5 cm.

5 Jug Fay white 0,5 L H: 11,5 cm.

8 Egg cup Fay white H: 6,5 cm.

7 Bread basket napkin Fay blue, Ida blue & Ginger blue 40x40 cm.