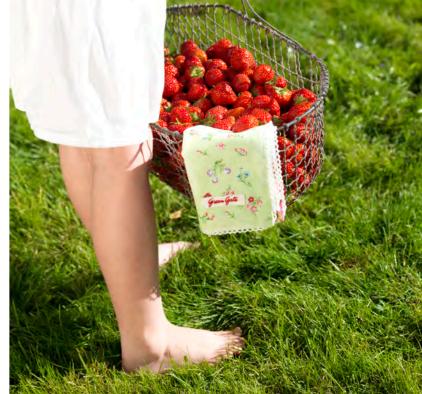

In a country where 'high-speed transportation' means your bicycle has more than three gears, you don't have to remind a typical Dane to slow down and enjoy nature. Most people live within a short cycle's distance to the sea, and in the Summer, the beach-bound roads are overflowing with hamper-laden back carriers and the cheerful tinkle of bike bells. And while the Danes might be known for eating lots of fish, the secret truth is that it is the strawberry that becomes the national delicacy in summertime.