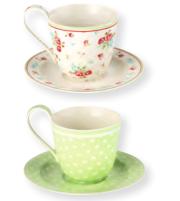

3 Teapot Spot green D: 15,5 cm.

4 Pot holder Martha white app. D: 21 cm.

5 Bread basket napkin Ida pink app. Ida green app. Martha white & Peggy white 40x40 cm.

**6** Cup/Saucer Claire multi & Spot green H: 8,5 cm.

14 Mug Claire multi H: 9,5 cm.

16 Plate Peggy green, Spot green & Claire multi D: 20,5 cm. Also dinner plate Claire multi, D 25cm.