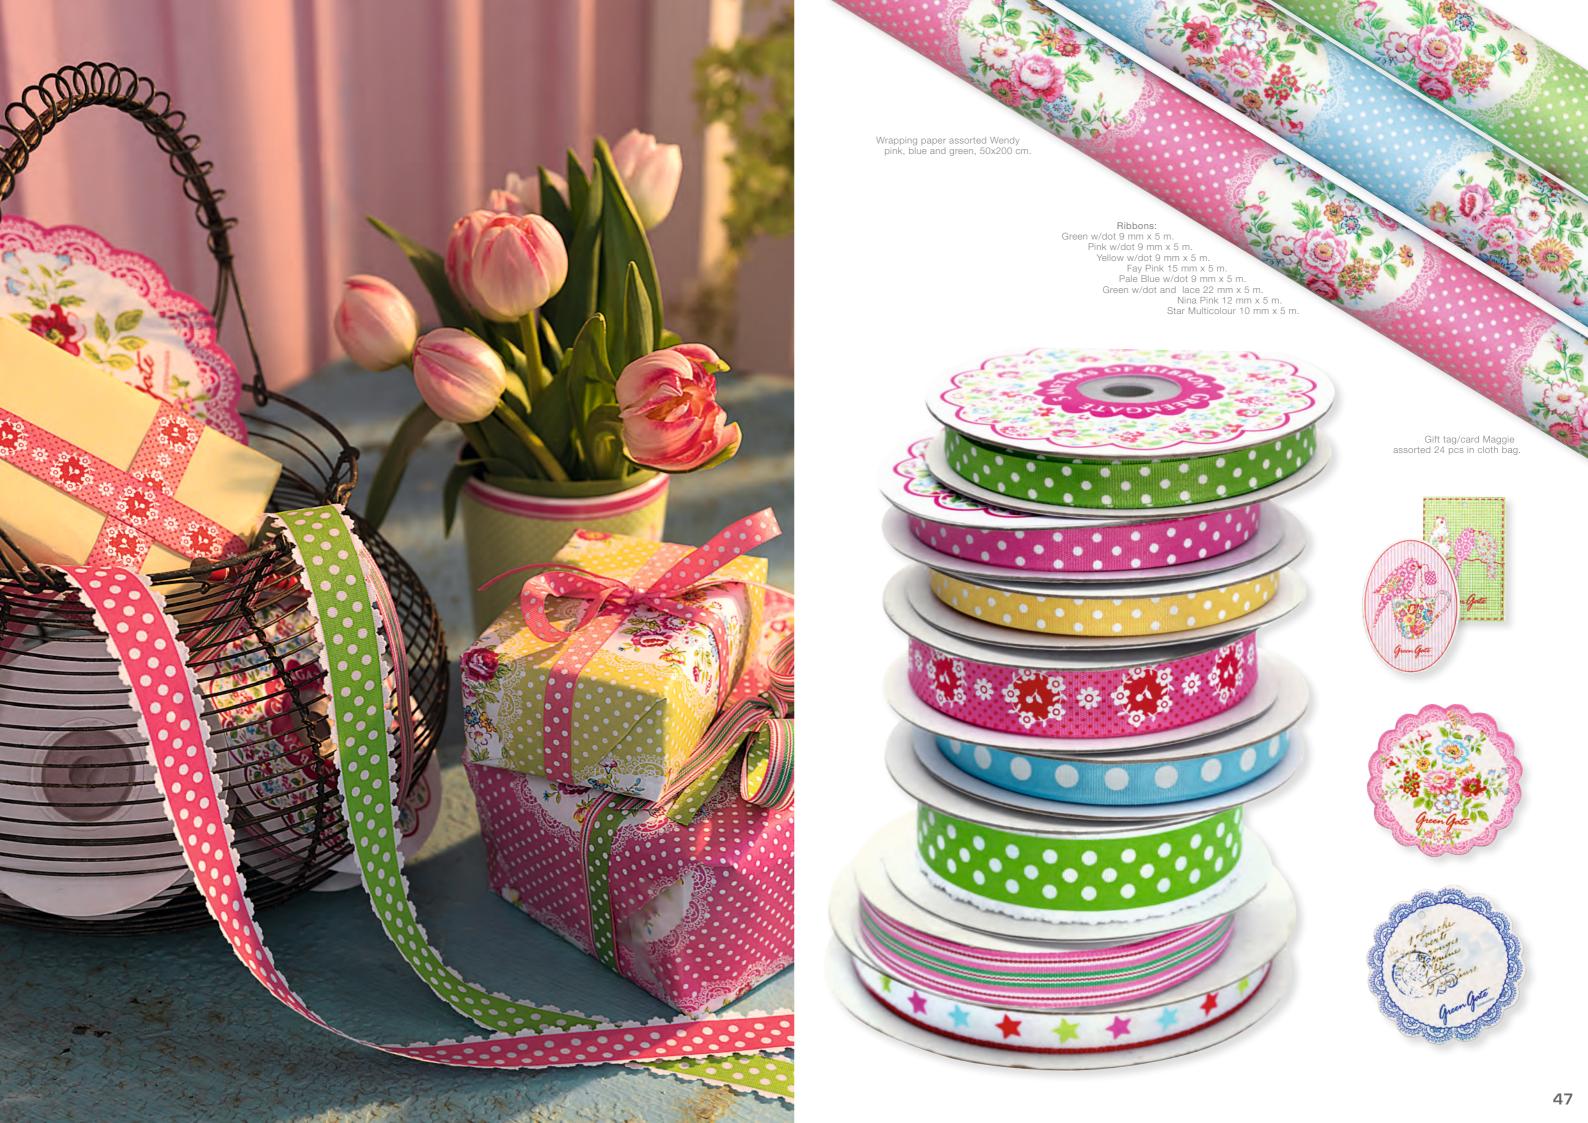

green D: 15,5 cm.



4 Pot holder Martha white app. D: 21 cm.



5 Bread basket napkin Ida pink app. Ida green app. Martha white & Peggy white 40x40 cm.



**6** Cup/Saucer Claire multi & Spot green H: 8,5 cm.



7 Bread basket Peggy white H: 13 D: 23 cm.

9 Grill glove Peggy white.



8 Baking tray Millie red 16x7x4,5 cm.





10 French bowl Claire multi large D: 13,5 cm & small D: 10 cm. Spot green large D: 12 cm & small D: 8 cm.



**11** Tin boxes rectangular Elisa white. Large 25x18x9 cm. Set of 3.



15 Tea towel Ida green, Martha white, & Peggy white 50x70 cm.



**12** Paper napkin Fay green 20 pcs.



13 Baking cupcake Millie red D: 5 cm.



14 Mug Claire multi H: 9,5 cm.





16 Plate Peggy green, Spot green & Claire multi D: 20,5 cm. Also dinner plate Claire multi, D 25cm.