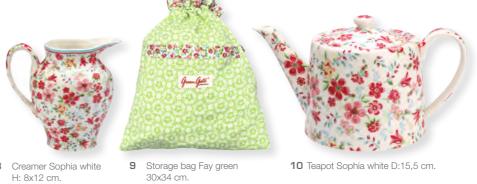

8 Creamer Sophia white H: 8x12 cm.

10 Teapot Sophia white D:15,5 cm.

11 Dinner plate Spot green D: 25,5 cm.

12 Ironing board cover Peggy white.

13 Mug Sophia white H: 9,5 cm. spoon Sophia white L: 15,5 cm.