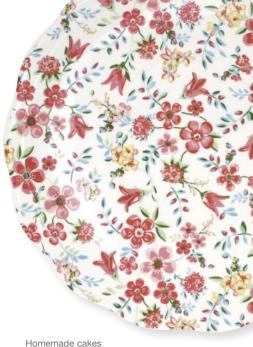

Sophia patterns add a classic countryside touch to any home. Soup plate Sophia flower.

romantic, rustic feel even on formal occasions. Breadbasket napkin Naomi raspberry, Oda

deserve the country homestead style - simply delicious! Cake dish Sophia