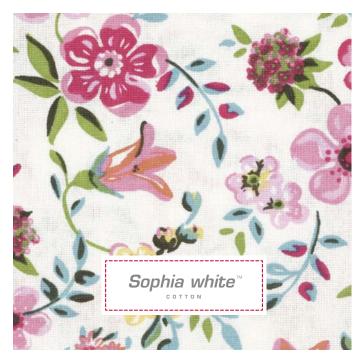

Sophia patterns add a classic countryside touch to any home. Soup plate Sophia flower.

romantic, rustic feel even on formal occasions. Breadbasket napkin Naomi raspberry, Oda

deserve the country homestead style - simply delicious! Cake dish Sophia

Mix and match these cute espresso cups with your favourite patterns. Espresso cup Sophia white & Spot red.

enlarged!

2 Creamer Sophia white H: 12 cm.

Sugar pot Sophia white H: 10 cm.

Washing-up liquid Sophia. 500 ml.

6 Latte cup Spot pale blue, Sophia white, Juliet pale blue & Juliet red H: 9 cm.

Paper notepad Sophia 9 Candle in tin Sophia

10 Teapot Sophia white. aqua H: 12 cm. Scented. D: 15,5 cm.

11 Espresso cup/saucer Sophia white. H: 6 cm.

white. 15x11 cm.

15 Tablecloth Sophia white 150x150 cm.

12 Plate Sophia white D: 20,5 cm.

13 Plate Sophia flower D: 20,5 cm. Also in dinnerplate D: 25 cm.

14 Cake dish Sophia white D: 29,5 cm.

16 Cup/Saucer Sophia white. H: 8,5 cm.

17 Butterbox Sophia white. Plate D: 19 cm. Top D: 14,5 cm.

18 Soup bowl Sophia white D: 15 cm.

19 Mug Sophia white H: 10 cm.

20 Salt & Pepper set Sophia white H: 8 cm. Tray Sophia white 8,5x14,5 cm.

21 Jug Sophia white 1 L H: 19,5 cm.

22 Jug Juliet pale blue 0,5 L H: 11,5 cm.

23 Spoon Sophia white L: 15,5 cm. Egg cup Juliet pale blue, Sophia white & Juliet red H: 6,5 cm.

24 Breadbasket napkin Oda raspberry, Sophia white & Naomi raspberry 40x40 cm.