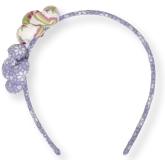

1 Hairband w. flower Angelina lavender.

Bracelet Paisley D: 6 cm. Hairclip flower Angelina lavender & Angelina pink.

3 Hand cream Amelia 120 ml.

Quilted cosmetic bag Paisley white 13x24x14 cm.

Quilted Purse Angelina pink & Paisley white 13x10x3 cm. Quilted cosmetic purse Angelina lavender 9x17x4 cm.