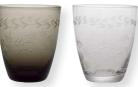

Glass w. cutting smoke & clear H: 11 cm.

Wine glass w. cutting smoke & clear H: 16 cm & H: 18 cm.

Teatowel Oda beige, Naomi beige & Karen beige 50x70 cm.

Paper napkin Ingrid beige & Chloé off white. 20 pcs.