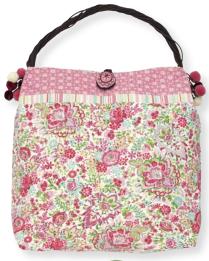

Skagen Denmark

4 Beach bag Fia white 35x47x20 cm.

7 Quilted cushion Fia white 50x50 cm.

Paper plate Fia white & Angelina pink D: 23 cm. 10 pcs.

Paper cup Fia white & Angelina pink H: 9 cm. 10 pcs.

Quilted cushion Bird green w. application 40x40 cm.