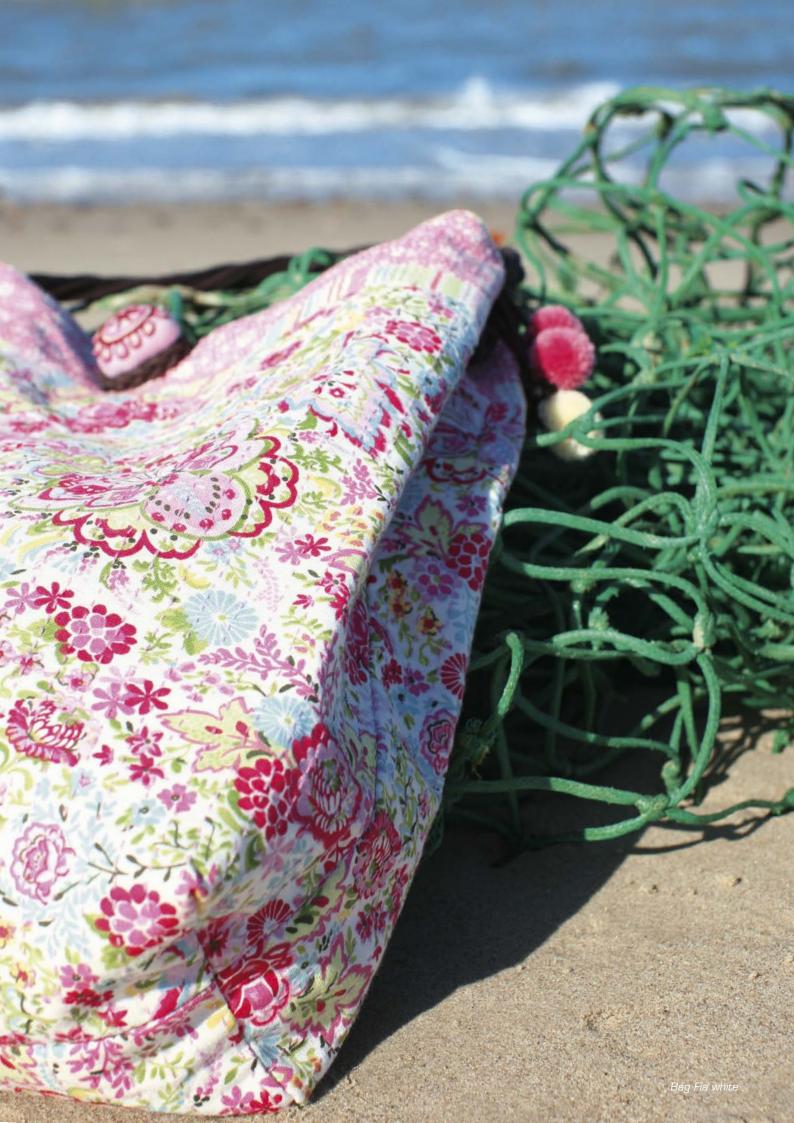

Skagen Denmark

4 Beach bag Fia white 35x47x20 cm.

7 Quilted cushion Fia white 50x50 cm.

Paper plate Fia white & Angelina pink D: 23 cm. 10 pcs.

Paper cup Fia white & Angelina pink H: 9 cm. 10 pcs.

Quilted cushion Bird green w. application 40x40 cm.

12 Bucket yellow small D: 19 cm

13 Tablecloth Naomi blue, Angelina pink & Angelina blue 145x270 cm.

14 Storage bag Angelina pink & Sylvia white 30x34 cm.

15 Bucket green small D: 19 cm H: 15 cm.

Anyone with experience of the perfect day on the beach knows that it takes a little bit of planning to make it all work out to perfection. Similarly, the Greengate design team knew they had to carefully plan their beach collection if it was to be a success. It was thus deemed necessary to carry out some in-the-field research (informally known as a jolly-on-the-beach).

After a gruelling day of lying around, picnicing and bathing, the Greengate team were ready to make this inspired new collection: designed on the beach, for the beach, by some very serious beach lovers.