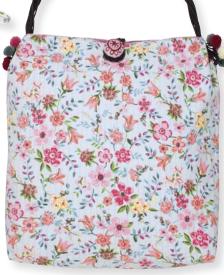

Skagen Denmark

4 Beach bag Fia white 35x47x20 cm.

7 Quilted cushion Fia white 50x50 cm.

Paper plate Fia white & Angelina pink D: 23 cm. 10 pcs.

Paper cup Fia white & Angelina pink H: 9 cm. 10 pcs.

Quilted cushion Bird green w. application 40x40 cm.