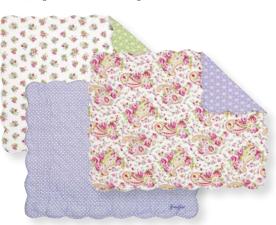

# Encore Tisvilde!

Another vital location each year for

11 Quilt Sylvia white 140x220 cm.

12 Quilted cushion Sylvia white 50x50 cm.

13 Quilt Sylvia white 140x220 cm. Machine made.

Apron Sylvia white. One size.

Grill glove Angelina blue, Angelina pink, Naomi yellow & Sylvia white.

Quilted dinner mat Sylvia white 40x50 cm.

Breadbasket napkin Naomi yellow, Sylvia white, Angelina blue & Angelina pink 40x40 cm.

Teatowel Sylvia white & Angelina blue 50x70 cm.

Candle in tin Sylvia white H: 12 cm. Scented.

Bucket blue large D: 23 cm H: 18 cm. Also in small D: 19 cm

10 Teatowel Angelina pink & Naomi yellow 50x70 cm.

**11** House keeper tin blue 15,5x24,5x18,5 cm.