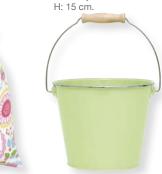

12 Bucket yellow small D: 19 cm

13 Tablecloth Naomi blue, Angelina pink & Angelina blue 145x270 cm.

14 Storage bag Angelina pink & Sylvia white 30x34 cm.

15 Bucket green small D: 19 cm H: 15 cm.

Anyone with experience of the perfect day on the beach knows that it takes a little bit of planning to make it all work out to perfection. Similarly, the Greengate design team knew they had to carefully plan their beach collection if it was to be a success. It was thus deemed necessary to carry out some in-the-field research (informally known as a jolly-on-the-beach).

Give your shades a treat too!

Spectacle case Fia white.

Perfect for building your dream castle. Bucket green small.

The coolest thing on the

beach. Cooler bag Fia white.

Picnic perfection – light, bright and delicious. Melamine dinnerplate Sylvia white, Angelina pink & Fia white.