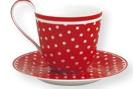

7 Salt & Pepper set Spot red H: 8 cm. Tray Spot red 8,5x14,5 cm.

Egg cup Spot red H: 6,5 cm. French bowl Spot red D: 8 cm.

9 Espresso Cup/Saucer Spot red H: 6 cm.

10 Sugar pot Spot green & Heidi green H: 10 cm.