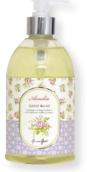

Candle in tin Paisley white H: 12 cm. Scented.

Hand wash liquid Amelia 500 ml.

8 Washbag Angelina green 18x28x8 cm.

10 Washbag Paisley white 18x28x8 cm.

Cosmetic bag Paisley white, Angelina lavender & Claudia white 13x20x7 cm.