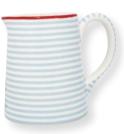

green 40x40 cm.

19 Boxcushion removable cover Fia white 40x40 cm.

Teatowel Naomi raspberry, Lyra multi, Oda raspberry & Fia white 50x70 cm.

12 Apron Fia white. One size.

1 Jug Spot green, Victoria multi & Spot red 1 L. H: 19,5 cm.