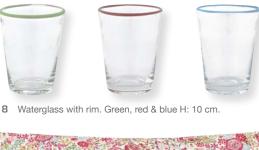

Glass w. cutting smoke & clear H: 11 cm.

Wine glass w. cutting smoke & clear H: 16 cm & H: 18 cm.

Teatowel Oda beige, Naomi beige & Karen beige 50x70 cm.

Paper napkin Ingrid beige & Chloé off white. 20 pcs.