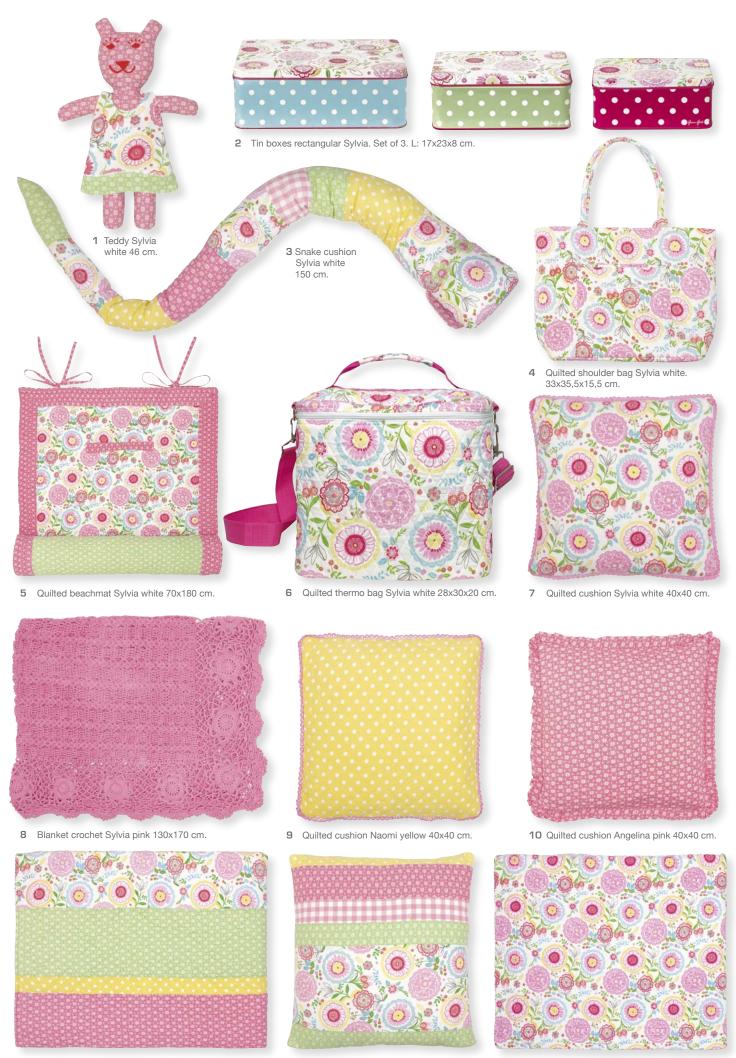

made.





Shirt Tilly coral. One size. Also in Sophia white.

4 Luggage tag Fia white 12x7 cm.



5 Key ring apple 5,5x6,5 cm & heart Fia white.





Tin set Roseberry. Round. Set of 3. D: 14 cm, D: 11 cm &

D: 10 cm.



9 Cosmetic bag Angelina blue 16x20x9 cm.

Spectacle case Fia white 16x6,5x5,5 cm.



Fia white 13x10x3 cm.



10 Quilted Purse Sylvia white, Angelina pink & 11 Cushion cover Fia white w. application 40x60 cm.



12 Washbag Fia white 18x27x13 cm.



13 Quilted cosmetic bag Sylvia white 13x24x14 cm.



14 Quilted cosmetic bag Fia white 13x24x14 cm.



15 Cushion cover Angelina green 40x40 cm w. application.



16 Cushion cover Naomi yellow 50x50 cm.



17 Cushion cover Fia white 40x40 cm w. application.







# Encore Tisvilde!

Another vital location each year for









11 Quilt Sylvia white 140x220 cm.

12 Quilted cushion Sylvia white 50x50 cm.

13 Quilt Sylvia white 140x220 cm. Machine made.







Apron Sylvia white. One size.



Grill glove Angelina blue, Angelina pink, Naomi yellow & Sylvia white.



Quilted dinner mat Sylvia white 40x50 cm.



Breadbasket napkin Naomi yellow, Sylvia white, Angelina blue & Angelina pink 40x40 cm.



Teatowel Sylvia white & Angelina blue 50x70 cm.



Candle in tin Sylvia white H: 12 cm. Scented.





Bucket blue large D: 23 cm H: 18 cm. Also in small D: 19 cm



10 Teatowel Angelina pink & Naomi yellow 50x70 cm.



**11** House keeper tin blue 15,5x24,5x18,5 cm.



12 Bucket yellow small D: 19 cm



13 Tablecloth Naomi blue, Angelina pink & Angelina blue 145x270 cm.



14 Storage bag Angelina pink & Sylvia white 30x