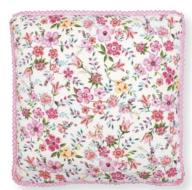

Skagen Denmark

4 Beach bag Fia white 35x47x20 cm.

7 Quilted cushion Fia white 50x50 cm.

Paper plate Fia white & Angelina pink D: 23 cm. 10 pcs.

Paper cup Fia white & Angelina pink H: 9 cm. 10 pcs.

Quilted cushion Bird green w. application 40x40 cm.