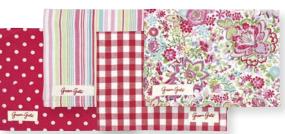

1 Plate Paisley pale blue, Paisley red & Paisley green D: 20,5 cm.

Paper napkin Paisley red, Naomi red & Victoria multi. 20 pcs.

4 Soap gift set Petit spot red 3x100 g.

3 Candle tin Fia red H: 12 cm. Scented.

6 Candle tin Fia. Set of 3. Scented.

Cutlery Victoria (Spot green) & Fia (Spot red) 16 pcs. in a set.

5 Teapot Victoria multi H: 15,5 cm.

10 Tin easter egg Fia red. Set of 3. L: 13x8x9 cm.

11 Baking cupcake cups Paisley red D: 5 cm. 100 pcs.

red 30x34 cm.

Storage bag Paisley blue 30x34 cm.

13 Washing up liquid Paisley red 500 ml.

14 Spoon Victoria multi & Spot pale blue L: 15,5 cm.

H: 9 cm.

15 Soup bowl Naomi green & Victoria multi D: 15 cm.

18 Latte cup Paisley green & Paisley pale blue

**19** Jug Paisley green, Paisley red & Paisley pale blue 0,5 L. H: 11,5 cm.

17 Soup bowl Paisley green & Paisley red D: 15 cm.

15 French bowl Fia white D: 13,5 cm.

**16** Egg cup Spot red, Fia white & Spot green H: 6,5 cm.

green 40x40 cm.

19 Boxcushion removable cover Fia white 40x40 cm.

Teatowel Naomi raspberry, Lyra multi, Oda raspberry & Fia white 50x70 cm.

12 Apron Fia white. One size.

1 Jug Spot green, Victoria multi & Spot red 1 L. H: 19,5 cm.