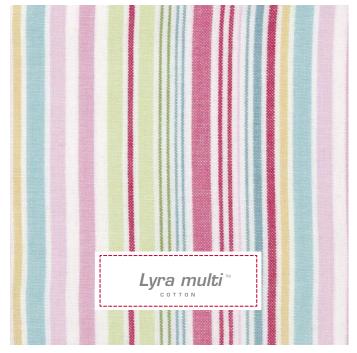

green 40x40 cm.

19 Boxcushion removable cover Fia white 40x40 cm.

Teatowel Naomi raspberry, Lyra multi, Oda raspberry & Fia white 50x70 cm.

12 Apron Fia white. One size.

1 Jug Spot green, Victoria multi & Spot red 1 L. H: 19,5 cm.