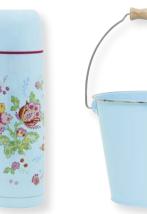

Candle in tin Sylvia white H: 12 cm. Scented.

Bucket blue large D: 23 cm H: 18 cm. Also in small D: 19 cm

10 Teatowel Angelina pink & Naomi yellow 50x70 cm.

**11** House keeper tin blue 15,5x24,5x18,5 cm.

12 Bucket yellow small D: 19 cm

13 Tablecloth Naomi blue, Angelina pink & Angelina blue 145x270 cm.

14 Storage bag Angelina pink & Sylvia white 30x34 cm.

15 Bucket green small D: 19 cm H: 15 cm.

Anyone with experience of the perfect day on the beach knows that it takes a little bit of planning to make it all work out to perfection. Similarly, the Greengate design team knew they had to carefully plan their beach collection if it was to be a success. It was thus deemed necessary to carry out some in-the-field research (informally known as a jolly-on-the-beach).