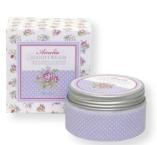

1 Hairband w. flower Angelina lavender.

Bracelet Paisley D: 6 cm. Hairclip flower Angelina lavender & Angelina pink.

3 Hand cream Amelia 120 ml.

Quilted cosmetic bag Paisley white 13x24x14 cm.

Quilted Purse Angelina pink & Paisley white 13x10x3 cm. Quilted cosmetic purse Angelina lavender 9x17x4 cm.

Candle in tin Paisley white H: 12 cm. Scented.

Hand wash liquid Amelia 500 ml.

8 Washbag Angelina green 18x28x8 cm.

10 Washbag Paisley white 18x28x8 cm.

Cosmetic bag Paisley white, Angelina lavender & Claudia white 13x20x7 cm.