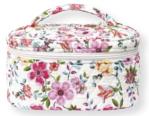

1 Hairband w. flower Angelina lavender.

Bracelet Paisley D: 6 cm. Hairclip flower Angelina lavender & Angelina pink.

3 Hand cream Amelia 120 ml.

Quilted cosmetic bag Paisley white 13x24x14 cm.

Quilted Purse Angelina pink & Paisley white 13x10x3 cm. Quilted cosmetic purse Angelina lavender 9x17x4 cm.

Candle in tin Paisley white H: 12 cm. Scented.

Hand wash liquid Amelia 500 ml.

8 Washbag Angelina green 18x28x8 cm.

10 Washbag Paisley white 18x28x8 cm.

Cosmetic bag Paisley white, Angelina lavender & Claudia white 13x20x7 cm.