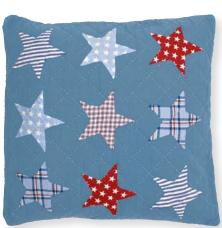

Skagen Denmark

4 Beach bag Fia white 35x47x20 cm.

7 Quilted cushion Fia white 50x50 cm.

Paper plate Fia white & Angelina pink D: 23 cm. 10 pcs.

Paper cup Fia white & Angelina pink H: 9 cm. 10 pcs.

Quilted cushion Bird green w. application 40x40 cm.

15 Cushion cover Angelina green 40x40 cm w. application.

16 Cushion cover Naomi yellow 50x50 cm.

17 Cushion cover Fia white 40x40 cm w. application.