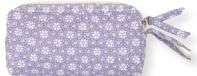

1 Hairband w. flower Angelina lavender.

Bracelet Paisley D: 6 cm. Hairclip flower Angelina lavender & Angelina pink.

3 Hand cream Amelia 120 ml.

Quilted cosmetic bag Paisley white 13x24x14 cm.

Quilted Purse Angelina pink & Paisley white 13x10x3 cm. Quilted cosmetic purse Angelina lavender 9x17x4 cm.