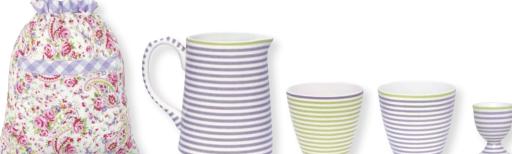

Mix and match these cute espresso cups with your favourite patterns. Espresso cup Sophia white & Spot red.

enlarged!

2 Creamer Sophia white H: 12 cm.

Sugar pot Sophia white H: 10 cm.

Washing-up liquid Sophia. 500 ml.

6 Latte cup Spot pale blue, Sophia white, Juliet pale blue & Juliet red H: 9 cm.

Paper notepad Sophia 9 Candle in tin Sophia

10 Teapot Sophia white. aqua H: 12 cm. Scented. D: 15,5 cm.

11 Espresso cup/saucer Sophia white. H: 6 cm.

white. 15x11 cm.

15 Tablecloth Sophia white 150x150 cm.

12 Plate Sophia white D: 20,5 cm.

13 Plate Sophia flower D: 20,5 cm. Also in dinnerplate D: 25 cm.

14 Cake dish Sophia white D: 29,5 cm.

16 Cup/Saucer Sophia white. H: 8,5 cm.