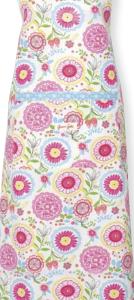

Apron Angelina pink. One size.

Apron Carmen white. One size.

Teatowel Angelina green, Carmen white & Angelina pink 50x70 cm.

Tablecloth Carmen white 150x150 cm & Angelina green 145x270 cm.

5 Canvas bag Carmen pink 30x40x18 cm.

8 Canvas bag Carmen green 30x40x18 cm.

Tin set round Carmen white D: 15 cm, D: 14 cm, D: 11. Set of 3.

Breadbasket napkin Angelina green & Angelina pink 40x40 cm.

9 Quilted cushion Angelina green 40x40 cm.

10 Quilted cushion Carmen green w. embroidery 40x40 cm.

11 Quilted cushion Carmen white 50x50 cm.

12 Quilt Carmen white 140x220 cm & 180x230 cm. Machine made.

13 Quilted cushion Carmen white 40x40 cm.

14 Cushion cover Carmen white 50x50 cm.