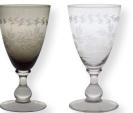

Glass w. cutting smoke & clear H: 11 cm.

Wine glass w. cutting smoke & clear H: 16 cm & H: 18 cm.

Teatowel Oda beige, Naomi beige & Karen beige 50x70 cm.

Paper napkin Ingrid beige & Chloé off white. 20 pcs.