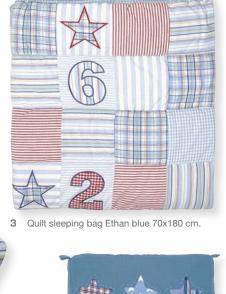

Quilt Ethan blue 140x220 cm & 180x230 cm. Machine made.

Quilted cushion August blue 40x40 cm.

**11** Quilt August blue 100x140 cm, 140x220 cm & 180x230 cm.

Quilt cushion Ethan patch 40x40 cm.

Snake cushion August blue 150 cm.