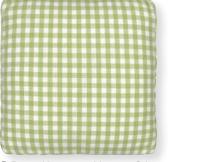

green 40x40 cm.

19 Boxcushion removable cover Fia white 40x40 cm.

Teatowel Naomi raspberry, Lyra multi, Oda raspberry & Fia white 50x70 cm.

12 Apron Fia white. One size.

1 Jug Spot green, Victoria multi & Spot red 1 L. H: 19,5 cm.