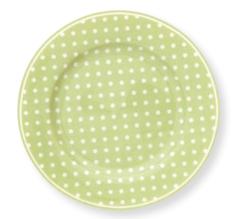

16 Creamer Claire multi H: 12 cm.

17 Plate Spot red, Claire multi (also in dinnerplate D: 25 cm) & Spot green (also in dinnerplate D: 25 cm) D: 20,5 cm.

19 Cup/Saucer Spot red, Claire multi & Spot green H: 8,5 cm.