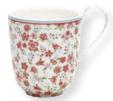

17 Butterbox Sophia white. Plate D: 19 cm. Top D: 14,5 cm.

18 Soup bowl Sophia white D: 15 cm.

19 Mug Sophia white H: 10 cm.

20 Salt & Pepper set Sophia white H: 8 cm. Tray Sophia white 8,5x14,5 cm.

21 Jug Sophia white 1 L H: 19,5 cm.