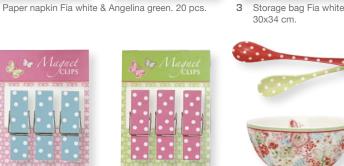

Apron Paisley white. One size.

2 Soap Petit spot purple 100 g.

3 Paper cup H: 9 cm.

Tin set of 3 Claudia. Square. L: 15x12x12 cm.

Paper napkin Angelina green & Claudia white. 20 pcs.

Grill glove Paisley white & Angelina lavender.

Breadbasket napkin Claudia pale pink, Oda lavender, Paisley white, Angelina lavender & Oda green 40x40 cm.

9 Placemat Claudia pale pink 36x46,5 cm.

10 Teatowel Claudia pale pink, Angelina lavender, Oda green, Paisley white & Oda lavender 50x70 cm.