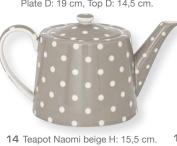

Quilted washbag August blue

10x23x6 cm.

Quilted cushion Ethan beige 40x40 cm.

12 Quilted cushion Star blue 50x50 cm.

10 Quilted cushion William blue 40x40 cm.

13 Quilted cushion August blue 50x50 cm.

Jug Ingrid beige 1 L H: 19,5 cm & Naomi beige 0,5 L H: 11,5 cm.