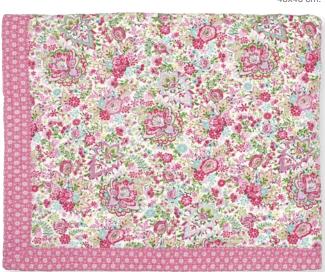

# Encore Tisvilde!

Another vital location each year for

11 Quilt Sylvia white 140x220 cm.

12 Quilted cushion Sylvia white 50x50 cm.

13 Quilt Sylvia white 140x220 cm. Machine made.

Apron Sylvia white. One size.