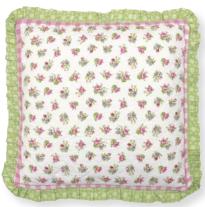

8 Canvas bag Carmen green 30x40x18 cm.

Tin set round Carmen white D: 15 cm, D: 14 cm, D: 11. Set of 3.

Breadbasket napkin Angelina green & Angelina pink 40x40 cm.

9 Quilted cushion Angelina green 40x40 cm.