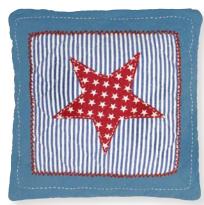

10 Quilted Purse Sylvia white, Angelina pink & 11 Cushion cover Fia white w. application 40x60 cm.

12 Washbag Fia white 18x27x13 cm.

13 Quilted cosmetic bag Sylvia white 13x24x14 cm.

14 Quilted cosmetic bag Fia white 13x24x14 cm.