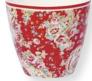

red 30x34 cm.

Storage bag Paisley blue 30x34 cm.

13 Washing up liquid Paisley red 500 ml.

14 Spoon Victoria multi & Spot pale blue L: 15,5 cm.

H: 9 cm.

15 Soup bowl Naomi green & Victoria multi D: 15 cm.

18 Latte cup Paisley green & Paisley pale blue