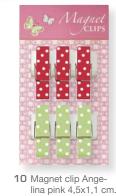

ctoria multi. 20 pcs.





4 Soap gift set Petit spot red 3x100 g.

3 Candle tin Fia red H: 12 cm. Scented.

6 Candle tin Fia. Set of 3. Scented.

Cutlery Victoria (Spot green) & Fia (Spot red) 16 pcs. in a set.









5 Teapot Victoria multi H: 15,5 cm.

10 Tin easter egg Fia red. Set of 3. L: 13x8x9 cm.

11 Baking cupcake cups Paisley red D: 5 cm. 100 pcs.











red 30x34 cm.

Storage bag Paisley blue 30x34 cm.

13 Washing up liquid Paisley red 500 ml.

14 Spoon Victoria multi & Spot pale blue L: 15,5 cm.





H: 9 cm.

15 Soup bowl Naomi green & Victoria multi D: 15 cm.







18 Latte cup Paisley green & Paisley pale blue



**19** Jug Paisley green, Paisley red & Paisley pale blue 0,5 L. H: 11,5 cm.

17 Soup bowl Paisley green & Paisley red D: 15 cm.





































15 French bowl Fia white D: 13,5 cm.





**16** Egg cup Spot red, Fia white & Spot green H: 6,5 cm.







green 40x40 cm.





19 Boxcushion removable cover Fia white 40x40 cm.

Teatowel Naomi raspberry, Lyra multi, Oda raspberry & Fia white 50x70 cm.

12 Apron Fia white. One size.



1 Jug Spot green, Victoria multi & Spot red 1 L. H: 19,5 cm.



2 Mug Spot green, Claire multi & Spot red H: 9,5 cm.



Spoon Claire multi L: 13 cm 6 & Victoria multi L: 15,5 cm.

Egg cup Heidi green H: 6,5 cm. French bowl Claire multi large D: 13 cm. Also in



3 Teapot Spot green H: 15,5 cm.



7 Salt & Pepper set Spot red H: 8 cm. Tray Spot red 8,5x14,5 cm.



Egg cup Spot red H: 6,5 cm. French bowl Spot red D: 8 cm.



9 Espresso Cup/Saucer Spot red H: 6 cm.



10 Sugar pot Spot green & Heidi