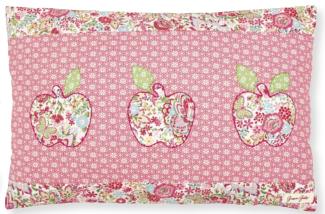

Skagen Denmark

4 Beach bag Fia white 35x47x20 cm.

7 Quilted cushion Fia white 50x50 cm.

Paper plate Fia white & Angelina pink D: 23 cm. 10 pcs.

Paper cup Fia white & Angelina pink H: 9 cm. 10 pcs.

Quilted cushion Bird green w. application 40x40 cm.