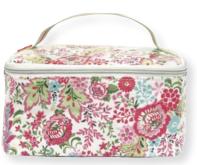

Skagen Denmark

4 Beach bag Fia white 35x47x20 cm.

7 Quilted cushion Fia white 50x50 cm.

Paper plate Fia white & Angelina pink D: 23 cm. 10 pcs.

Paper cup Fia white & Angelina pink H: 9 cm. 10 pcs.

Quilted cushion Bird green w. application 40x40 cm.