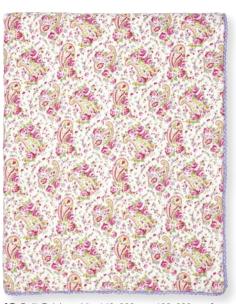

1 Plate Paisley pale blue, Paisley red & Paisley green D: 20,5 cm.

Paper napkin Paisley red, Naomi red & Victoria multi. 20 pcs.

4 Soap gift set Petit spot red 3x100 g.

3 Candle tin Fia red H: 12 cm. Scented.