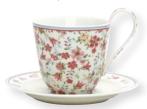

6 Latte cup Spot pale blue, Sophia white, Juliet pale blue & Juliet red H: 9 cm.

Paper notepad Sophia 9 Candle in tin Sophia

10 Teapot Sophia white. aqua H: 12 cm. Scented. D: 15,5 cm.

11 Espresso cup/saucer Sophia white. H: 6 cm.