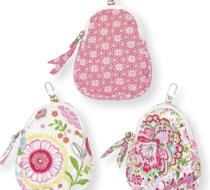

10 Quilted Purse Sylvia white, Angelina pink & 11 Cushion cover Fia white w. application 40x60 cm.

12 Washbag Fia white 18x27x13 cm.

13 Quilted cosmetic bag Sylvia white 13x24x14 cm.

14 Quilted cosmetic bag Fia white 13x24x14 cm.