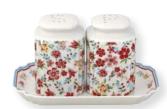

1 Plate Paisley pale blue, Paisley red & Paisley green D: 20,5 cm.

Paper napkin Paisley red, Naomi red & Victoria multi. 20 pcs.

4 Soap gift set Petit spot red 3x100 g.

3 Candle tin Fia red H: 12 cm. Scented.