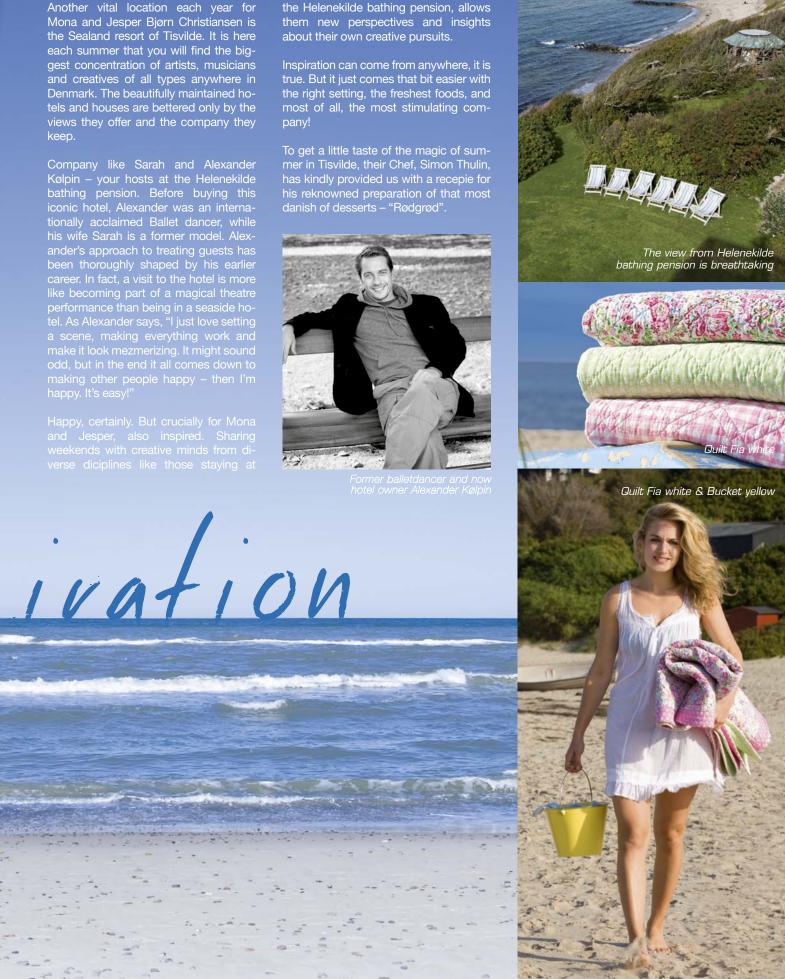

# Encore Tisvilde!

Another vital location each year for

11 Quilt Sylvia white 140x220 cm.

12 Quilted cushion Sylvia white 50x50 cm.

13 Quilt Sylvia white 140x220 cm. Machine made.

Apron Sylvia white. One size.