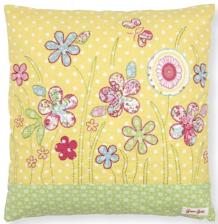

15 Cushion cover Angelina green 40x40 cm w. application.

16 Cushion cover Naomi yellow 50x50 cm.

17 Cushion cover Fia white 40x40 cm w. application.