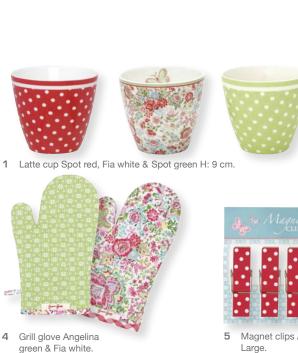

ey red, Naomi red & Victoria multi. 20 pcs.





4 Soap gift set Petit spot red 3x100 g.

3 Candle tin Fia red H: 12 cm. Scented.

6 Candle tin Fia. Set of 3. Scented.

Cutlery Victoria (Spot green) & Fia (Spot red) 16 pcs. in a set.









5 Teapot Victoria multi H: 15,5 cm.

10 Tin easter egg Fia red. Set of 3. L: 13x8x9 cm.

11 Baking cupcake cups Paisley red D: 5 cm. 100 pcs.











red 30x34 cm.

Storage bag Paisley blue 30x34 cm.

13 Washing up liquid Paisley red 500 ml.

14 Spoon Victoria multi & Spot pale blue L: 15,5 cm.





H: 9 cm.

15 Soup bowl Naomi green & Victoria multi D: 15 cm.







18 Latte cup Paisley green & Paisley pale blue



**19** Jug Paisley green, Paisley red & Paisley pale blue 0,5 L. H: 11,5 cm.

17 Soup bowl Paisley green & Paisley red D: 15 cm.





































15 French bowl Fia white D: 13,5 cm.





**16** Egg cup Spot red, Fia white & Spot green H: 6,5 cm.







green 40x40 cm.





19 Boxcushion removable cover Fia white 40x40 cm.

Teatowel Naomi raspberry, Lyra multi, Oda raspberry & Fia white 50x70 cm.

12 Apron Fia white. One size.



1 Jug Spot green, Victoria multi & Spot red 1 L. H: 19,5 cm.



2 Mug Spot green, Claire multi & Spot red H: 9,5 cm.



Spoon Claire multi L: 13 cm 6 & Victoria multi L: 15,5 cm.

Egg cup Heidi green H: 6,5 cm. French bowl Claire multi large D: 13 cm. Also in



3 Teapot Spot green H: 15,5 cm.



7 Salt & Pepper set Spot red H: 8 cm. Tray Spot red 8,5x14,5 cm.



Egg cup Spot red H: 6,5 cm. French bowl Spot red D: 8 cm.



9 Espresso Cup/Saucer Spot red H: 6 cm.



10 Sugar p