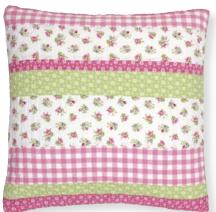

10 Quilted Purse Sylvia white, Angelina pink & 11 Cushion cover Fia white w. application 40x60 cm.

12 Washbag Fia white 18x27x13 cm.

13 Quilted cosmetic bag Sylvia white 13x24x14 cm.

14 Quilted cosmetic bag Fia white 13x24x14 cm.