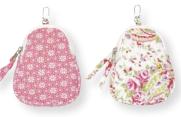

5 Key ring apple 5,5x6,5 cm & heart Fia white.

Tin set Roseberry. Round. Set of 3. D: 14 cm, D: 11 cm &

D: 10 cm.

9 Cosmetic bag Angelina blue 16x20x9 cm.

Spectacle case Fia white 16x6,5x5,5 cm.

Fia white 13x10x3 cm.