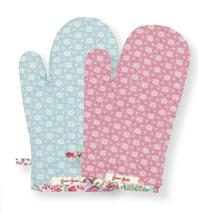

Grill glove Angelina blue, Angelina pink, Naomi yellow & Sylvia white.

Quilted dinner mat Sylvia white 40x50 cm.

Breadbasket napkin Naomi yellow, Sylvia white, Angelina blue & Angelina pink 40x40 cm.

Teatowel Sylvia white & Angelina blue 50x70 cm.