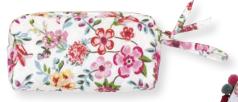

6 Cooler lunch bag Fia white 10x20x15 cm.

9 Cooler bag Fia white 24x30x19 cm.

10 Quilt Fia white 100x140 cm & 140x220 cm. Machine made.

Shirt Tilly coral. One size. Also in Sophia white.

4 Luggage tag Fia white 12x7 cm.