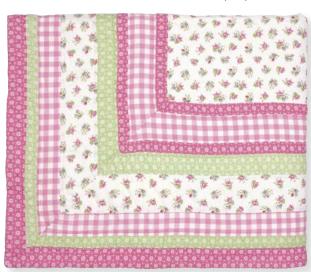

Skagen Denmark

4 Beach bag Fia white 35x47x20 cm.

7 Quilted cushion Fia white 50x50 cm.

Paper plate Fia white & Angelina pink D: 23 cm. 10 pcs.

Paper cup Fia white & Angelina pink H: 9 cm. 10 pcs.

Quilted cushion Bird green w. application 40x40 cm.

6 Cooler lunch bag Fia white 10x20x15 cm.

9 Cooler bag Fia white 24x30x19 cm.

10 Quilt Fia white 100x140 cm & 140x220 cm. Machine made.

Shirt Tilly coral. One size. Also in Sophia white.

4 Luggage tag Fia white 12x7 cm.