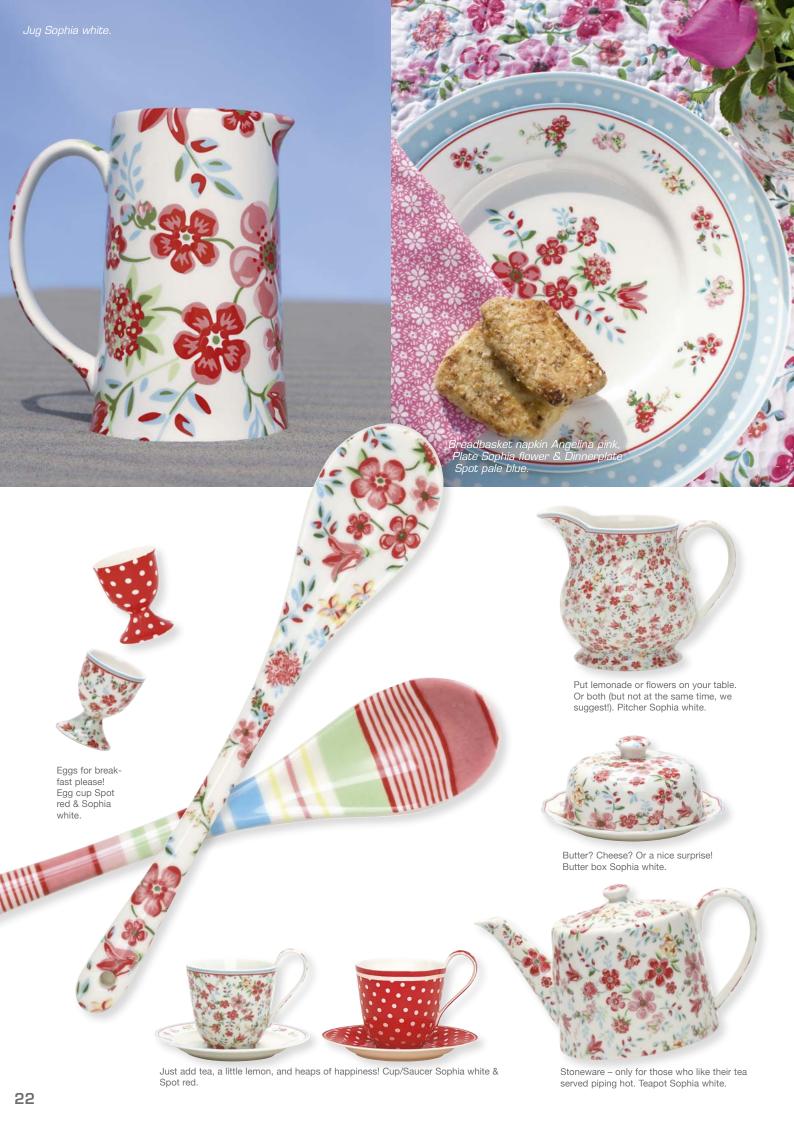

Sophia patterns add a classic countryside touch to any home. Soup plate Sophia flower.

romantic, rustic feel even on formal occasions. Breadbasket napkin Naomi raspberry, Oda

deserve the country homestead style - simply delicious! Cake dish Sophia

Mix and match these cute espresso cups with your favourite patterns. Espresso cup Sophia white & Spot red.

enlarged!

2 Creamer Sophia white H: 12 cm.

Sugar pot Sophia white H: 10 cm.

Washing-up liquid Sophia. 500 ml.

6 Latte cup Spot pale blue, Sophia white, Juliet pale blue & Juliet red H: 9 cm.

Paper notepad Sophia 9 Candle in tin Sophia

10 Teapot Sophia white. aqua H: 12 cm. Scented. D: 15,5 cm.

11 Espresso cup/saucer Sophia white. H: 6 cm.

white. 15x11 cm.

15 Tablecloth Sophia white 150x150 cm.

12 Plate Sophia white D: 20,5 cm.

13 Plate Sophia flower D: 20,5 cm. Also in dinnerplate D: 25 cm.

14 Cake dish Sophia white D: 29,5 cm.

16 Cup/Saucer Sophia white. H: 8,5 cm.

17 Butterbox Sophia white. Plate D: 19 cm. Top D: 14,5 cm.

18 Soup bowl Sophia white D: 15 cm.

19 Mug Sophia white H: 10 cm.

20 Salt & Pepper set Sophia white H: 8 cm. Tray Sophia white 8,5x14,5 cm.

21 Jug Sophia white 1 L H: 19,5 cm.

22 Jug Juliet pale blue 0,5 L H: 11,5 cm.

23 Spoon Sophia white L: 15,5 cm. Egg cup Juliet pale blue, Sophia white & Juliet red H: 6,5 cm.

24 Breadbasket napkin Oda raspberry, Sophia white & Naomi raspberry 40x40 cm.