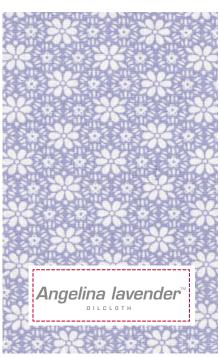

Apron Paisley white. One size.

2 Soap Petit spot purple 100 g.

3 Paper cup H: 9 cm.

Tin set of 3 Claudia. Square. L: 15x12x12 cm.

Paper napkin Angelina green & Claudia white. 20 pcs.

Grill glove Paisley white & Angelina lavender.

Breadbasket napkin Claudia pale pink, Oda lavender, Paisley white, Angelina lavender & Oda green 40x40 cm.

9 Placemat Claudia pale pink 36x46,5 cm.

10 Teatowel Claudia pale pink, Angelina lavender, Oda green, Paisley white & Oda lavender 50x70 cm.

11 Quilted dinner mat Claudia pale pink, Petit Spot lavender & Paisley white 40x50 cm.

12 Tablecloth Claudia pale pink 150x150 cm & Angelina lavender 145x270 cm.

13 Storage bag Paisley white 30x34 cm.

14 Juliet lavender jug 0,5 L, Latte cup Juliet green, Juliet lavender H: 9 cm & Egg cup Juliet lavender H: 6,5 cm.

5 Quilted cushion Amelia green w. embroidery 40x40 cm.

6 Quilted cushion Angelina lavender w. embroidery 40x40 cm.

7 Quilted cushion Angelina lavender 40x40 cm.

B Quilted cushion Amelia pale pink 50x50 cm.