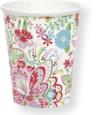

Skagen Denmark

4 Beach bag Fia white 35x47x20 cm.

7 Quilted cushion Fia white 50x50 cm.

Paper plate Fia white & Angelina pink D: 23 cm. 10 pcs.

Paper cup Fia white & Angelina pink H: 9 cm. 10 pcs.

Quilted cushion Bird green w. application 40x40 cm.