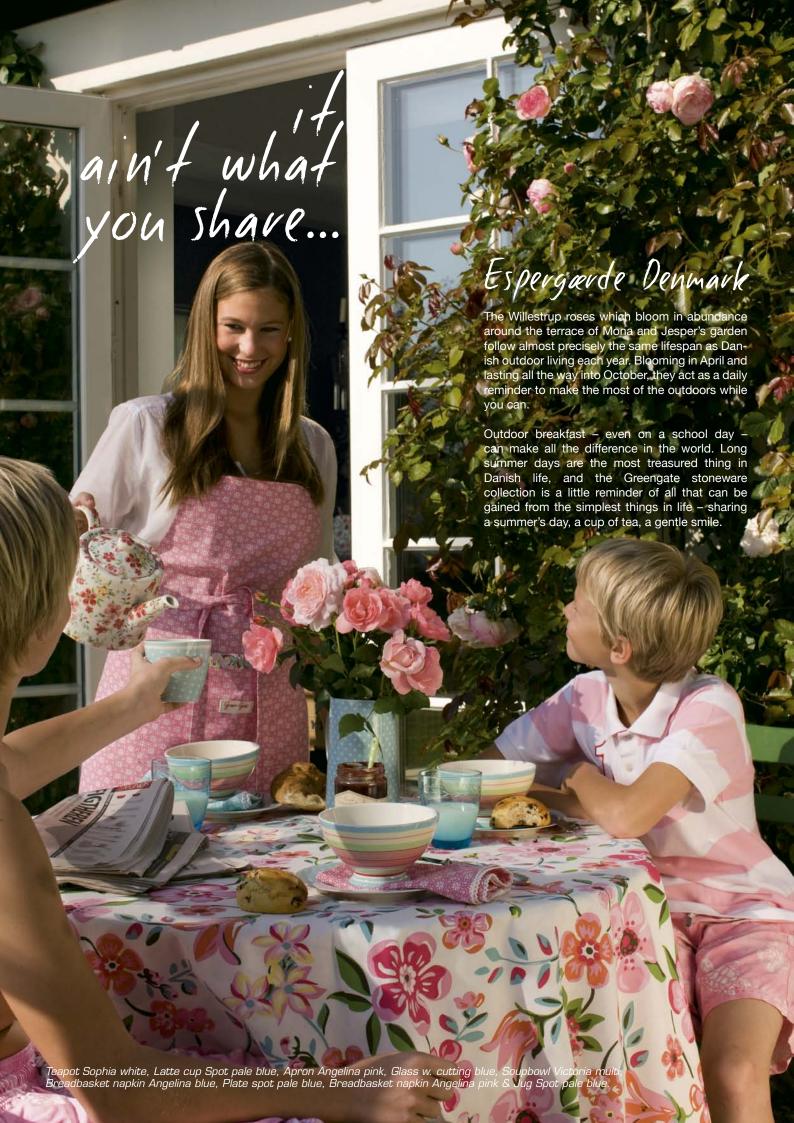

Designed by our dedicated beach lovers.

22 From delicate souls....

....to durable bowls - Greengate's stoneware collection.

- 32 It ain't what you share
  - At home with the Greengate family.
- 36 ...and the wearing is easy..

12 Bucket yellow small D: 19 cm

13 Tablecloth Naomi blue, Angelina pink & Angelina blue 145x270 cm.

14 Storage bag Angelina pink & Sylvia white 30x34 cm.

15 Bucket green small D: 19 cm H: 15 cm.

Anyone with experience of the perfect day on the beach knows that it takes a little bit of planning to make it all work out to perfection. Similarly, the Greengate design team knew they had to carefully plan their beach collection if it was to be a success. It was thus deemed necessary to carry out some in-the-field research (informally known as a jolly-on-the-beach).

After a gruelling day of lying around, picnicing and bathing, the Greengate team were ready to make this inspired new collection: designed on the beach, for the beach, by some very serious beach lovers.

Give your shades a treat too!

Spectacle case Fia white.

Perfect for building your dream castle. Bucket green small.

The coolest thing on the

beach. Cooler bag Fia white.

Picnic perfection – light, bright and delicious. Melamine dinnerplate Sylvia white, Angelina pink & Fia white.