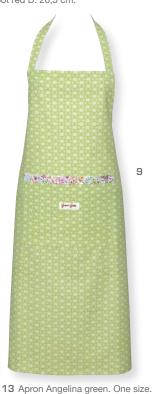

Apron Angelina pink. One size.

Apron Carmen white. One size.

Teatowel Angelina green, Carmen white & Angelina pink 50x70 cm.

Tablecloth Carmen white 150x150 cm & Angelina green 145x270 cm.

5 Canvas bag Carmen pink 30x40x18 cm.