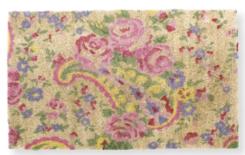

16 Tin box picnic Fia white 10,5x15,5x12 cm.

17 Coir mat Paisley 45X75 cm.

18 Coir mat Sophia blue 45X75 cm.