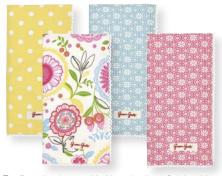

Skagen Denmark

4 Beach bag Fia white 35x47x20 cm.

7 Quilted cushion Fia white 50x50 cm.

Paper plate Fia white & Angelina pink D: 23 cm. 10 pcs.

Paper cup Fia white & Angelina pink H: 9 cm. 10 pcs.

Quilted cushion Bird green w. application 40x40 cm.

6 Cooler lunch bag Fia white 10x20x15 cm.

9 Cooler bag Fia white 24x30x19 cm.

10 Quilt Fia white 100x140 cm & 140x220 cm. Machine made.

Shirt Tilly coral. One size. Also in Sophia white.

4 Luggage tag Fia white 12x7 cm.