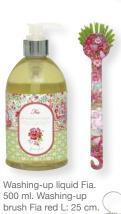

Mix and match these cute espresso cups with your favourite patterns. Espresso cup Sophia white & Spot red.

enlarged!

2 Creamer Sophia white H: 12 cm.

Sugar pot Sophia white H: 10 cm.

Washing-up liquid Sophia. 500 ml.

red 30x34 cm.

Storage bag Paisley blue 30x34 cm.

13 Washing up liquid Paisley red 500 ml.

14 Spoon Victoria multi & Spot pale blue L: 15,5 cm.

H: 9 cm.

15 Soup bowl Naomi green & Victoria multi D: 15 cm.

18 Latte cup Paisley green & Paisley pale blue