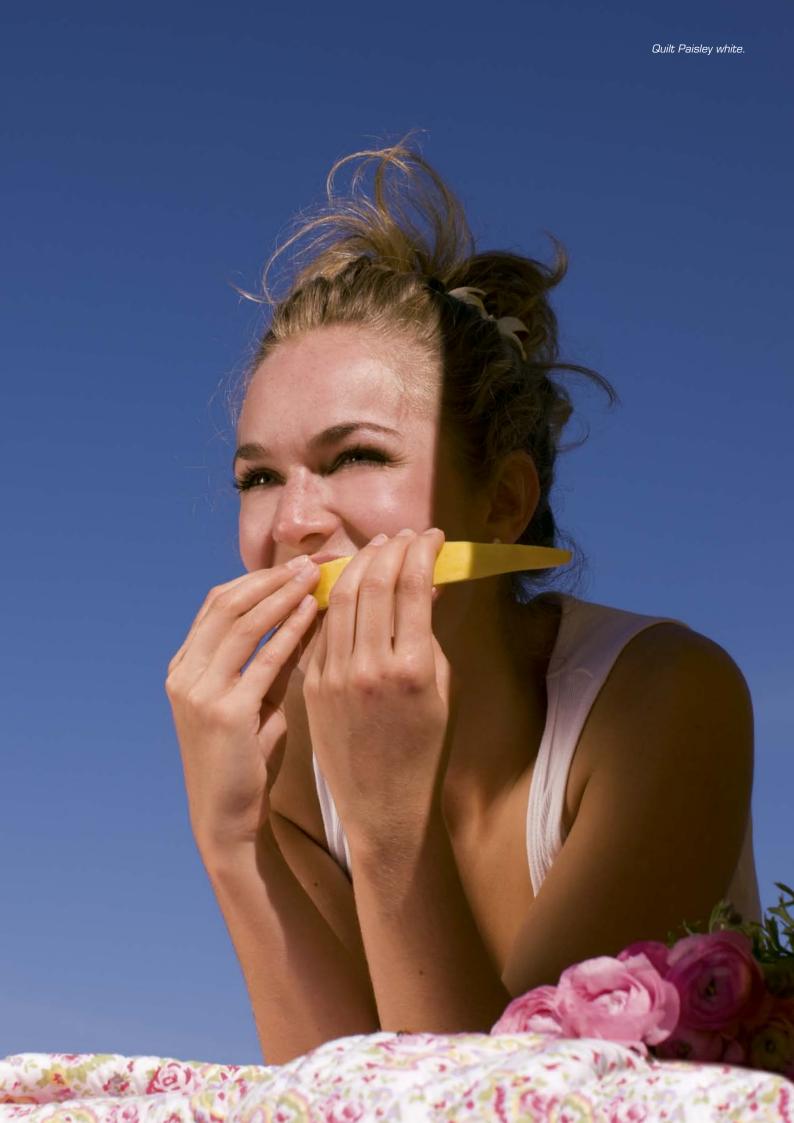

12 Bucket yellow small D: 19 cm

13 Tablecloth Naomi blue, Angelina pink & Angelina blue 145x270 cm.

14 Storage bag Angelina pink & Sylvia white 30x34 cm.

15 Bucket green small D: 19 cm H: 15 cm.

Anyone with experience of the perfect day on the beach knows that it takes a little bit of planning to make it all work out to perfection. Similarly, the Greengate design team knew they had to carefully plan their beach collection if it was to be a success. It was thus deemed necessary to carry out some in-the-field research (informally known as a jolly-on-the-beach).

After a gruelling day of lying around, picnicing and bathing, the Greengate team were ready to make this inspired new collection: designed on the beach, for the beach, by some very serious beach lovers.