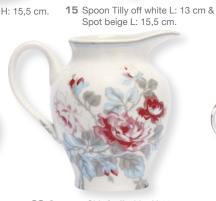

French bowl Tilly off white D: 13,5 cm.

Plate Naomi beige (also in dinnerplate D: 25 cm) & Chloé off white D: 20,5 cm.

11 Espresso cup/saucer Spot beige H: 6 cm.

12 Egg cup Tilly off white & Spot beige H: 6,5 cm.