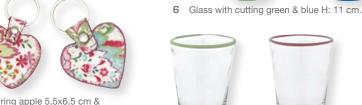

5 Key ring apple 5,5x6,5 cm & heart Fia white.

Tin set Roseberry. Round. Set of 3. D: 14 cm, D: 11 cm &

D: 10 cm.

9 Cosmetic bag Angelina blue 16x20x9 cm.

Spectacle case Fia white 16x6,5x5,5 cm.

Fia white 13x10x3 cm.

Glass w. cutting smoke & clear H: 11 cm.

Wine glass w. cutting smoke & clear H: 16 cm & H: 18 cm.

Teatowel Oda beige, Naomi beige & Karen beige 50x70 cm.

Paper napkin Ingrid beige & Chloé off white. 20 pcs.