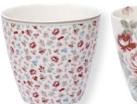

6 Latte cup Spot pale blue, Sophia white, Juliet pale blue & Juliet red H: 9 cm.

Paper notepad Sophia 9 Candle in tin Sophia

10 Teapot Sophia white. aqua H: 12 cm. Scented. D: 15,5 cm.

11 Espresso cup/saucer Sophia white. H: 6 cm.