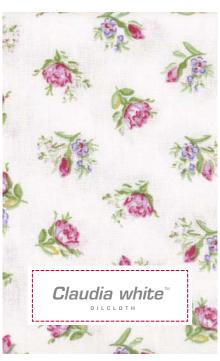

Breadbasket napkin Claudia pale pink, Oda lavender, Paisley white, Angelina lavender & Oda green 40x40 cm.

9 Placemat Claudia pale pink 36x46,5 cm.

10 Teatowel Claudia pale pink, Angelina lavender, Oda green, Paisley white & Oda lavender 50x70 cm.

11 Quilted cushion Amelia pale pink w. embroidery 40x40 cm.

12 Quilted cushion Claudia pale pink 50x50 cm.

13 Quilted cushion Claudia pale pink 40x40 cm.

14 Quilt Claudia pale pink 100x140 cm. Machine made.

15 Quilt Claudia pale pink 140x220 cm & 180x230 cm.

2 Purse Angelina blue 13x9 cm.

5 Cushion cover Fia white w. application 40x60 cm.

3 Tin pencil case Fia white 6,5x20,8x2,3 cm.

7 Hairclip bow Angelina pink 7,5 cm.