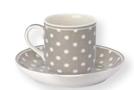

French bowl Tilly off white D: 13,5 cm.

Plate Naomi beige (also in dinnerplate D: 25 cm) & Chloé off white D: 20,5 cm.

11 Espresso cup/saucer Spot beige H: 6 cm.

12 Egg cup Tilly off white & Spot beige H: 6,5 cm.

H: 9 cm.

16 Breadbasket napkin Naomi beige 40x40 cm.

13 Latte cup Ingrid beige & Naomi beige H: 9 cm.

Latte cup Tilly off white & Chloé off white

17 Cup/Saucer Spot beige H: 8,5 cm.

21 Mug Naomi beige H: 9,5 cm.