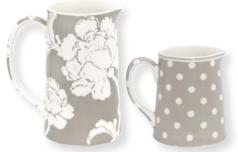

17 Butterbox Sophia white. Plate D: 19 cm. Top D: 14,5 cm.

18 Soup bowl Sophia white D: 15 cm.

19 Mug Sophia white H: 10 cm.

20 Salt & Pepper set Sophia white H: 8 cm. Tray Sophia white 8,5x14,5 cm.

21 Jug Sophia white 1 L H: 19,5 cm.

22 Jug Juliet pale blue 0,5 L H: 11,5 cm.

23 Spoon Sophia white L: 15,5 cm. Egg cup Juliet pale blue, Sophia white & Juliet red H: 6,5 cm.

24 Breadbasket napkin Oda raspberry, Sophia white & Naomi raspberry 40x40 cm.