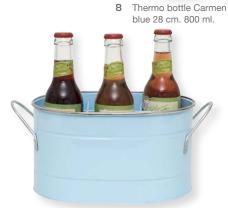

Apron Angelina pink. One size.

Apron Carmen white. One size.

Teatowel Angelina green, Carmen white & Angelina pink 50x70 cm.

Tablecloth Carmen white 150x150 cm & Angelina green 145x270 cm.

5 Canvas bag Carmen pink 30x40x18 cm.

8 Canvas bag Carmen green 30x40x18 cm.

Tin set round Carmen white D: 15 cm, D: 14 cm, D: 11. Set of 3.

Breadbasket napkin Angelina green & Angelina pink 40x40 cm.

9 Quilted cushion Angelina green 40x40 cm.