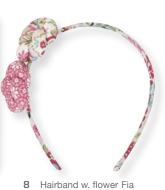

1 Hairband w. flower Angelina lavender.

Bracelet Paisley D: 6 cm. Hairclip flower Angelina lavender & Angelina pink.

3 Hand cream Amelia 120 ml.

Quilted cosmetic bag Paisley white 13x24x14 cm.

Quilted Purse Angelina pink & Paisley white 13x10x3 cm. Quilted cosmetic purse Angelina lavender 9x17x4 cm.