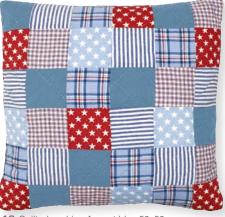

doors. Classic Greengate themes are given a little twist here and there to give the range a boyish style and a gentle sporty dash.

Every item in the boys' collection comes thoroughly tested and approved by Mona and Jesper's home-grown research team – William and August. "If a collection makes it through these two little monsters, we know we are on to something!" laughs Mona.







Quilt Ethan blue 140x220 cm & 180x230 cm. Machine made.



Quilted cushion August blue 40x40 cm.



**11** Quilt August blue 100x140 cm, 140x220 cm & 180x230 cm.



Quilt cushion Ethan patch 40x40 cm.





Snake cushion August blue 150 cm.



Quilted washbag August blue

10x23x6 cm.



Quilted cushion Ethan beige 40x40 cm.



12 Quilted cushion Star blue 50x50 cm.



10 Quilted cushion William blue 40x40 cm.



13 Quilted cushion August blue 50x50 cm.



Jug Ingrid beige 1 L H: 19,5 cm & Naomi beige 0,5 L H: 11,5 cm.



Glass w. cutting smoke & clear H: 11 cm.





Wine glass w. cutting smoke & clear H: 16 cm & H: 18 cm.











Teatowel Oda beige, Naomi beige & Karen beige 50x70 cm.



Paper napkin Ingrid beige & Chloé off white. 20 pcs.



French bowl Tilly off white D: 13,5 cm.





Plate Naomi beige (also in dinnerplate D: 25 cm) & Chloé off white D: 20,5 cm.



11 Espresso cup/saucer Spot beige H: 6 cm.











12 Egg cup Tilly off white & Spot beige H: 6,5 cm.



H: 9 cm.









16 Breadbasket napkin Naomi beige 40x40 cm.

13 Latte cup Ingrid beige & Naomi beige H: 9 cm.

Latte cup Tilly off white & Chloé off white





17 Cup/Saucer Spot beige H: 8,5 cm.



21 Mug Naomi beige H: