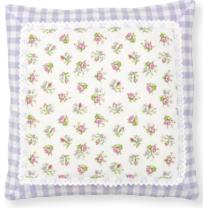

Skagen Denmark

4 Beach bag Fia white 35x47x20 cm.

7 Quilted cushion Fia white 50x50 cm.

Paper plate Fia white & Angelina pink D: 23 cm. 10 pcs.

Paper cup Fia white & Angelina pink H: 9 cm. 10 pcs.

Quilted cushion Bird green w. application 40x40 cm.