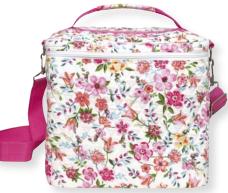

Skagen Denmark

4 Beach bag Fia white 35x47x20 cm.

7 Quilted cushion Fia white 50x50 cm.

Paper plate Fia white & Angelina pink D: 23 cm. 10 pcs.

Paper cup Fia white & Angelina pink H: 9 cm. 10 pcs.

Quilted cushion Bird green w. application 40x40 cm.