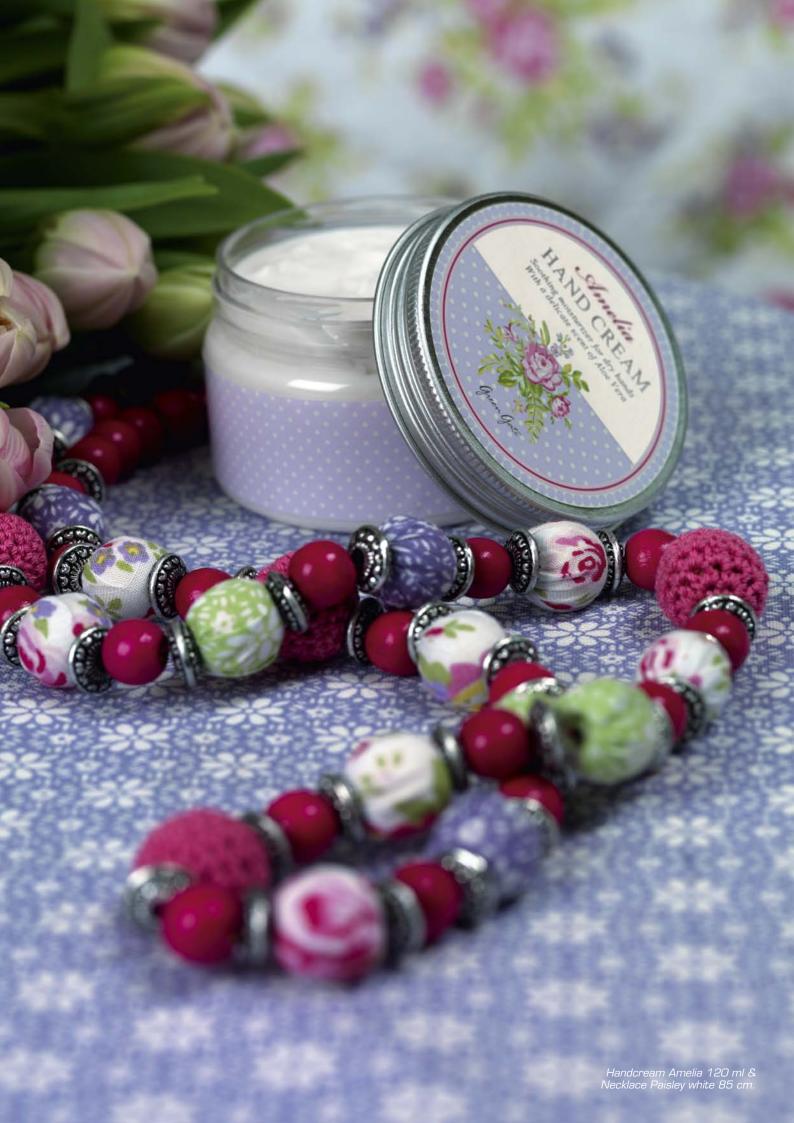

1 Hairband w. flower Angelina lavender.

Bracelet Paisley D: 6 cm. Hairclip flower Angelina lavender & Angelina pink.

3 Hand cream Amelia 120 ml.

Quilted cosmetic bag Paisley white 13x24x14 cm.

Quilted Purse Angelina pink & Paisley white 13x10x3 cm. Quilted cosmetic purse Angelina lavender 9x17x4 cm.

Candle in tin Paisley white H: 12 cm. Scented.

Hand wash liquid Amelia 500 ml.

8 Washbag Angelina green 18x28x8 cm.

10 Washbag Paisley white 18x28x8 cm.

Cosmetic bag Paisley white, Angelina lavender & Claudia white 13x20x7 cm.