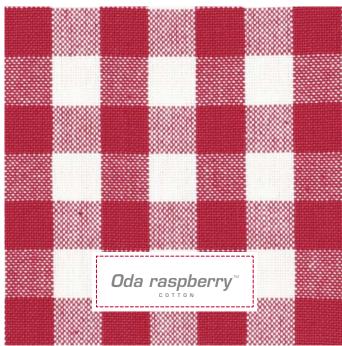

Sophia patterns add a classic countryside touch to any home. Soup plate Sophia flower.

romantic, rustic feel even on formal occasions. Breadbasket napkin Naomi raspberry, Oda

deserve the country homestead style - simply delicious! Cake dish Sophia

22 Jug Juliet pale blue 0,5 L H: 11,5 cm.

23 Spoon Sophia white L: 15,5 cm. Egg cup Juliet pale blue, Sophia white & Juliet red H: 6,5 cm.

24 Breadbasket napkin Oda raspberry, Sophia white & Naomi raspberry 40x40 cm.

green 40x40 cm.

19 Boxcushion removable cover Fia white 40x40 cm.

Teatowel Naomi raspberry, Lyra multi, Oda raspberry & Fia white 50x70 cm.

12 Apron Fia white. One size.

1 Jug Spot green, Victoria multi & Spot red 1 L. H: 19,5 cm.