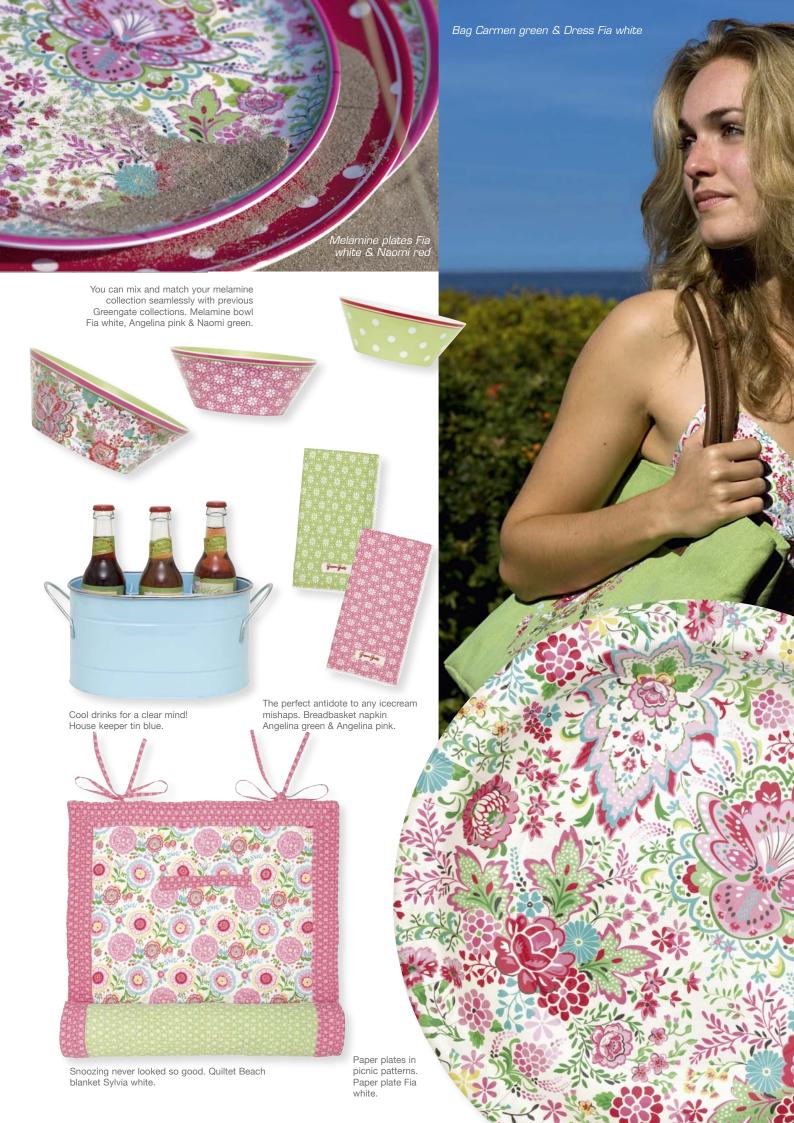

12 Bucket yellow small D: 19 cm

13 Tablecloth Naomi blue, Angelina pink & Angelina blue 145x270 cm.

14 Storage bag Angelina pink & Sylvia white 30x34 cm.

15 Bucket green small D: 19 cm H: 15 cm.

Anyone with experience of the perfect day on the beach knows that it takes a little bit of planning to make it all work out to perfection. Similarly, the Greengate design team knew they had to carefully plan their beach collection if it was to be a success. It was thus deemed necessary to carry out some in-the-field research (informally known as a jolly-on-the-beach).

After a gruelling day of lying around, picnicing and bathing, the Greengate team were ready to make this inspired new collection: designed on the beach, for the beach, by some very serious beach lovers.

Give your shades a treat too!

Spectacle case Fia white.

Perfect for building your dream castle. Bucket green small.

The coolest thing on the

beach. Cooler bag Fia white.

Picnic perfection – light, bright and delicious. Melamine dinnerplate Sylvia white, Angelina pink & Fia white.