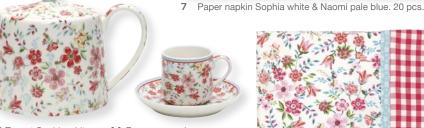

Mix and match these cute espresso cups with your favourite patterns. Espresso cup Sophia white & Spot red.

enlarged!

2 Creamer Sophia white H: 12 cm.

Sugar pot Sophia white H: 10 cm.

Washing-up liquid Sophia. 500 ml.

6 Latte cup Spot pale blue, Sophia white, Juliet pale blue & Juliet red H: 9 cm.

Paper notepad Sophia 9 Candle in tin Sophia

10 Teapot Sophia white. aqua H: 12 cm. Scented. D: 15,5 cm.

11 Espresso cup/saucer Sophia white. H: 6 cm.

white. 15x11 cm.

15 Tablecloth Sophia white 150x150 cm.

12 Plate Sophia white D: 20,5 cm.

13 Plate Sophia flower D: 20,5 cm. Also in dinnerplate D: 25 cm.

14 Cake dish Sophia white D: 29,5 cm.

16 Cup/Saucer Sophia white. H: 8,5 cm.

17 Butterbox Sophia white. Plate D: 19 cm. Top D: 14,5 cm.

18 Soup bowl Sophia white D: 15 cm.

19 Mug Sophia white H: 10 cm.

20 Salt & Pepper set Sophia white H: 8 cm. Tray Sophia white 8,5x14,5 cm.

21 Jug Sophia white 1 L H: 19,5 cm.

22 Jug Juliet pale blue 0,5 L H: 11,5 cm.

23 Spoon Sophia white L: 15,5 cm. Egg cup Juliet pale blue, Sophia white & Juliet red H: 6,5 cm.

24 Breadbasket napkin Oda raspberry, Sophia white & Naomi raspberry 40x40 cm.