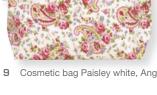

5 Key ring apple 5,5x6,5 cm & heart Fia white.

Tin set Roseberry. Round. Set of 3. D: 14 cm, D: 11 cm &

D: 10 cm.

9 Cosmetic bag Angelina blue 16x20x9 cm.

Spectacle case Fia white 16x6,5x5,5 cm.

Fia white 13x10x3 cm.