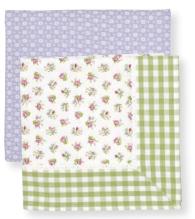

Apron Angelina pink. One size.

Apron Carmen white. One size.

Teatowel Angelina green, Carmen white & Angelina pink 50x70 cm.

Tablecloth Carmen white 150x150 cm & Angelina green 145x270 cm.

5 Canvas bag Carmen pink 30x40x18 cm.

8 Canvas bag Carmen green 30x40x18 cm.

Tin set round Carmen white D: 15 cm, D: 14 cm, D: 11. Set of 3.

Breadbasket napkin Angelina green & Angelina pink 40x40 cm.

9 Quilted cushion Angelina green 40x40 cm.

10 Quilted cushion Carmen green w. embroidery 40x40 cm.

11 Quilted cushion Carmen white 50x50 cm.

12 Quilt Carmen white 140x220 cm & 180x230 cm. Machine made.

13 Quilted cushion Carmen white 40x40 cm.

14 Cushion cover Carmen white 50x50 cm.