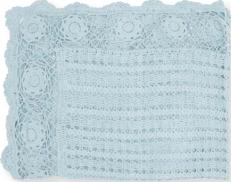

11 Blanket crochet Sophia aqua 130x170 cm.

12 Quilt Mathilde white 140x220 cm, 180x230 cm & 250x260 cm.

13 Quilted sleeping bag Sophia white 70x180 cm.

**14** Quilt Sophia white 100x140 cm, 140x220 cm, 180x230 cm & 250x260 cm. Machine made.