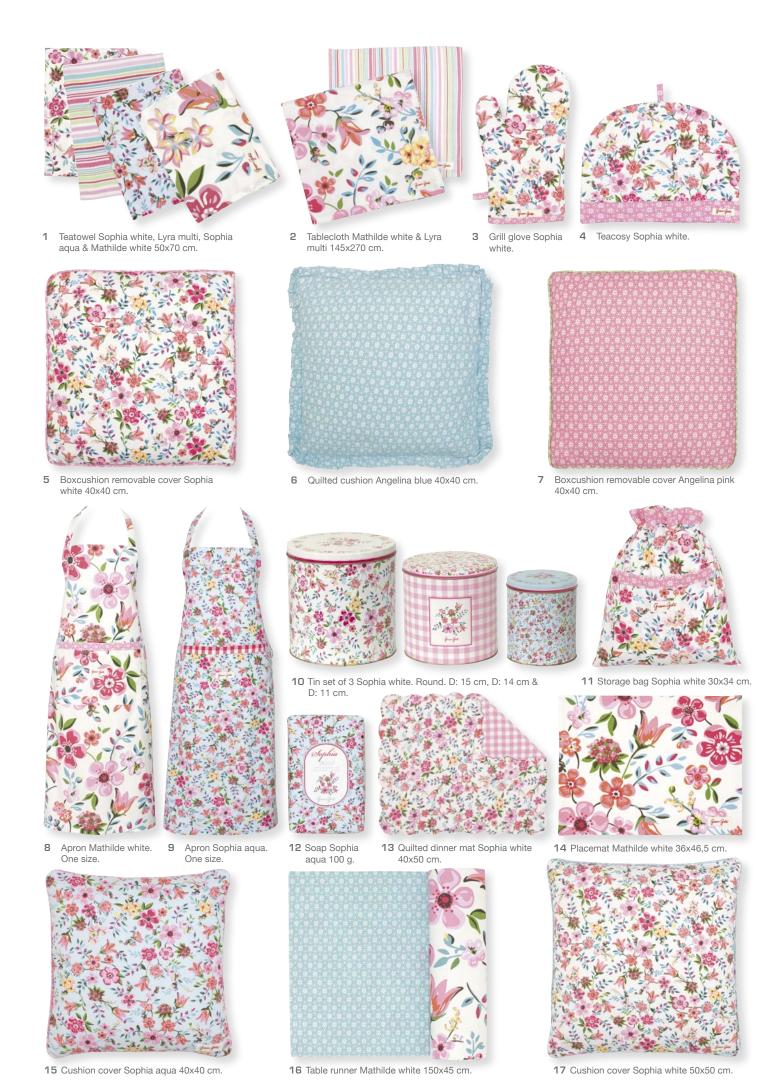

1 Quilted cosmetic bag Sophia white 13x24x14 cm. 2 Quilted cosmetic purse Sophia white 9x17x4 cm.

Quilted washbag Sophia white 21x32x12 cm.

4 Quilted thermo bag Sophia white 28x30x20 cm.

5 Bag Sophia aqua 43x35x12 cm.