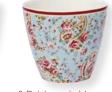

red 30x34 cm.

Storage bag Paisley blue 30x34 cm.

13 Washing up liquid Paisley red 500 ml.

14 Spoon Victoria multi & Spot pale blue L: 15,5 cm.

H: 9 cm.

15 Soup bowl Naomi green & Victoria multi D: 15 cm.

18 Latte cup Paisley green & Paisley pale blue