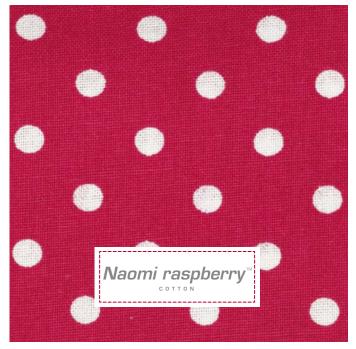

Sophia patterns add a classic countryside touch to any home. Soup plate Sophia flower.

romantic, rustic feel even on formal occasions. Breadbasket napkin Naomi raspberry, Oda

deserve the country homestead style - simply delicious! Cake dish Sophia

22 Jug Juliet pale blue 0,5 L H: 11,5 cm.

23 Spoon Sophia white L: 15,5 cm. Egg cup Juliet pale blue, Sophia white & Juliet red H: 6,5 cm.

24 Breadbasket napkin Oda raspberry, Sophia white & Naomi raspberry 40x40 cm.

green 40x40 cm.

19 Boxcushion removable cover Fia white 40x40 cm.

Teatowel Naomi raspberry, Lyra multi, Oda raspberry & Fia white 50x70 cm.

12 Apron Fia white. One size.

1 Jug Spot green, Victoria multi & Spot red 1 L. H: 19,5 cm.