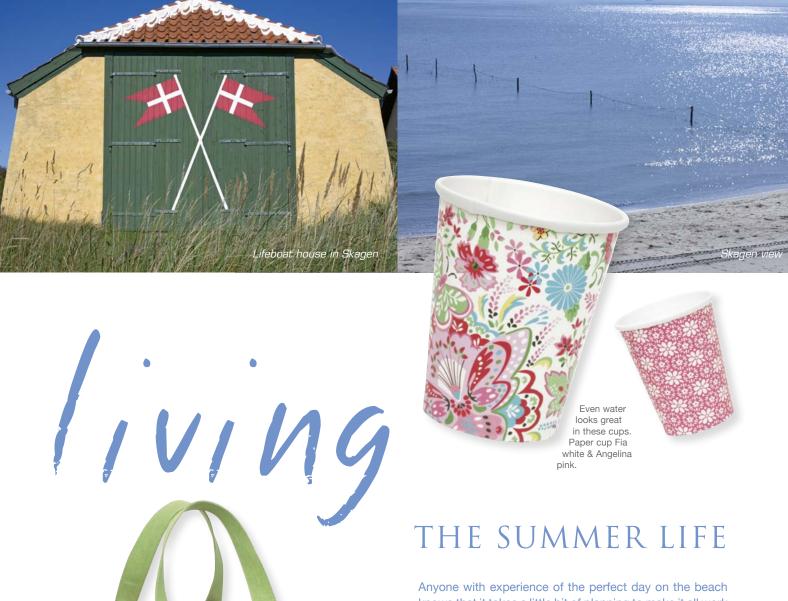

## Open views open minds

Greengate's founders and designers Mona and Jesper Bjørn Christiansen like to think of Danish landscapes and seascapes as vast canvases from which to draw inspiration. From the sea and forest views of their studios, to their summer retreats in the seaside resorts of Skagen and Tisvilde, the inspiration of dramatic nature is everpresent. Without this interaction with nature, Jesper and Mona believe they could never breathe the life, simplicity and honesty into the collections they create.

Iona and Jesper Bjørn Christiansen like to think hat there is a little bit of Skagen in every Greenate product. For it is here, every summer, that he seeds of each new collection are sown spiration seems to grow on trees here, and a day here worth more than all the time in the world in a busy stuio. With this physical link to simple nature and magical ght, they feel that the collection can become more than he sum of its parts. But let's keep that a secret!