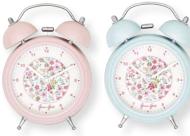

9 Melamine set Molly. Mug, cutlery & plate.

13 Hairclip flower Angelina pink & Fia white.

14 Jumpsuit child Fia red 4, 6, & 8 years. Also in Fia white.

15 Alarm clocks Sophia pink & Sophia blue H: 12 cm.