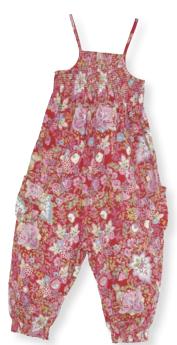

9 Melamine set Molly. Mug, cutlery & plate.

13 Hairclip flower Angelina pink & Fia white.

14 Jumpsuit child Fia red 4, 6, & 8 years. Also in Fia white.

15 Alarm clocks Sophia pink & Sophia blue H: 12 cm.