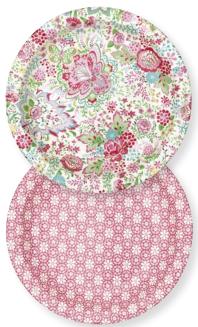

Skagen Denmark

4 Beach bag Fia white 35x47x20 cm.

7 Quilted cushion Fia white 50x50 cm.

Paper plate Fia white & Angelina pink D: 23 cm. 10 pcs.

Paper cup Fia white & Angelina pink H: 9 cm. 10 pcs.

Quilted cushion Bird green w. application 40x40 cm.