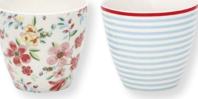

6 Latte cup Spot pale blue, Sophia white, Juliet pale blue & Juliet red H: 9 cm.

Paper notepad Sophia 9 Candle in tin Sophia

10 Teapot Sophia white. aqua H: 12 cm. Scented. D: 15,5 cm.

11 Espresso cup/saucer Sophia white. H: 6 cm.