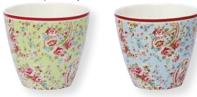

1 Plate Paisley pale blue, Paisley red & Paisley green D: 20,5 cm.

Paper napkin Paisley red, Naomi red & Victoria multi. 20 pcs.

4 Soap gift set Petit spot red 3x100 g.

3 Candle tin Fia red H: 12 cm. Scented.