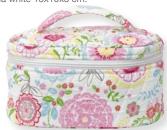

Skagen Denmark

4 Beach bag Fia white 35x47x20 cm.

7 Quilted cushion Fia white 50x50 cm.

Paper plate Fia white & Angelina pink D: 23 cm. 10 pcs.

Paper cup Fia white & Angelina pink H: 9 cm. 10 pcs.

Quilted cushion Bird green w. application 40x40 cm.