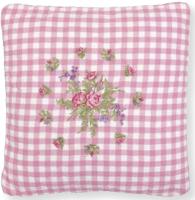

Skagen Denmark

4 Beach bag Fia white 35x47x20 cm.

7 Quilted cushion Fia white 50x50 cm.

Paper plate Fia white & Angelina pink D: 23 cm. 10 pcs.

Paper cup Fia white & Angelina pink H: 9 cm. 10 pcs.

Quilted cushion Bird green w. application 40x40 cm.