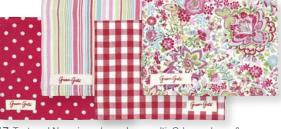

1 Plate Paisley pale blue, Paisley red & Paisley green D: 20,5 cm.

Paper napkin Paisley red, Naomi red & Victoria multi. 20 pcs.

4 Soap gift set Petit spot red 3x100 g.

3 Candle tin Fia red H: 12 cm. Scented.

6 Candle tin Fia. Set of 3. Scented.

Cutlery Victoria (Spot green) & Fia (Spot red) 16 pcs. in a set.

5 Teapot Victoria multi H: 15,5 cm.

10 Tin easter egg Fia red. Set of 3. L: 13x8x9 cm.

11 Baking cupcake cups Paisley red D: 5 cm. 100 pcs.

red 30x34 cm.

Storage bag Paisley blue 30x34 cm.

13 Washing up liquid Paisley red 500 ml.

14 Spoon Victoria multi & Spot pale blue L: 15,5 cm.

H: 9 cm.

15 Soup bowl Naomi green & Victoria multi D: 15 cm.

18 Latte cup Paisley green & Paisley pale blue

**19** Jug Paisley green, Paisley red & Paisley pale blue 0,5 L. H: 11,5 cm.

17 Soup bowl Paisley green & Paisley red D: 15 cm.

15 French bowl Fia white D: 13,5 cm.

**16** Egg cup Spot red, Fia white & Spot green H: 6,5 cm.

green 40x40 cm.

19 Boxcushion removable cover Fia white 40x40 cm.

Teatowel Naomi raspberry, Lyra multi, Oda raspberry & Fia white 50x70 cm.

12 Apron Fia white. One size.

1 Jug Spot green, Victoria multi & Spot red 1 L. H: 19,5 cm.