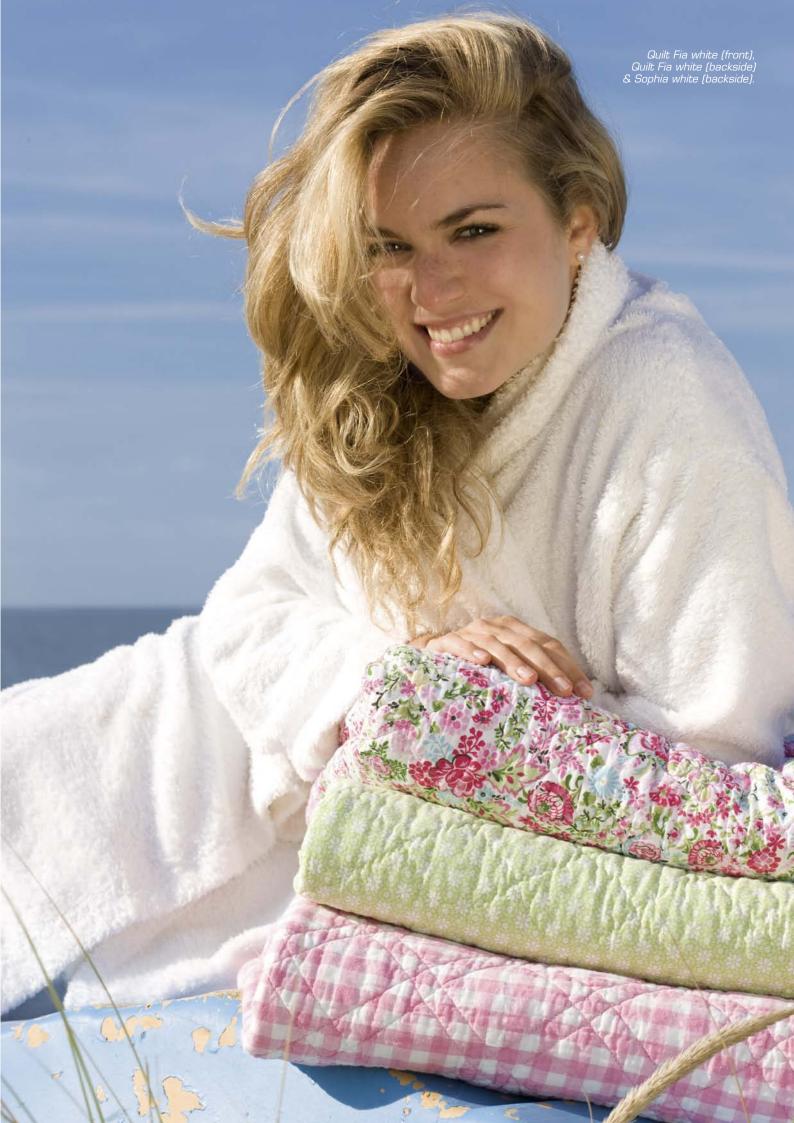

Skagen Denmark

4 Beach bag Fia white 35x47x20 cm.

7 Quilted cushion Fia white 50x50 cm.

Paper plate Fia white & Angelina pink D: 23 cm. 10 pcs.

Paper cup Fia white & Angelina pink H: 9 cm. 10 pcs.

Quilted cushion Bird green w. application 40x40 cm.

6 Cooler lunch bag Fia white 10x20x15 cm.

9 Cooler bag Fia white 24x30x19 cm.

10 Quilt Fia white 100x140 cm & 140x220 cm. Machine made.

Shirt Tilly coral. One size. Also in Sophia white.

4 Luggage tag Fia white 12x7 cm.