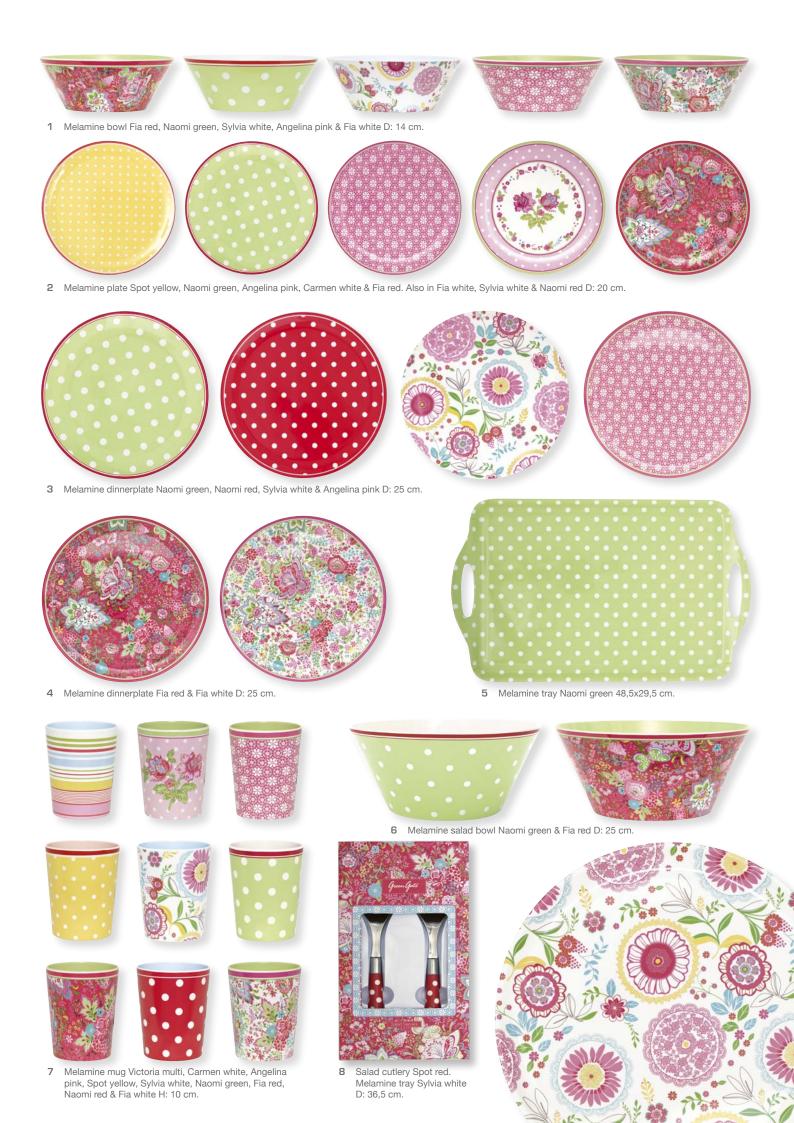

1 Plate Paisley pale blue, Paisley red & Paisley green D: 20,5 cm.

Paper napkin Paisley red, Naomi red & Victoria multi. 20 pcs.

4 Soap gift set Petit spot red 3x100 g.

3 Candle tin Fia red H: 12 cm. Scented.

6 Candle tin Fia. Set of 3. Scented.

Cutlery Victoria (Spot green) & Fia (Spot red) 16 pcs. in a set.

5 Teapot Victoria multi H: 15,5 cm.

10 Tin easter egg Fia red. Set of 3. L: 13x8x9 cm.

11 Baking cupcake cups Paisley red D: 5 cm. 100 pcs.

red 30x34 cm.

Storage bag Paisley blue 30x34 cm.

13 Washing up liquid Paisley red 500 ml.

14 Spoon Victoria multi & Spot pale blue L: 15,5 cm.

H: 9 cm.

15 Soup bowl Naomi green & Victoria multi D: 15 cm.

18 Latte cup Paisley green & Paisley pale blue

**19** Jug Paisley green, Paisley red & Paisley pale blue 0,5 L. H: 11,5 cm.

17 Soup bowl Paisley green & Paisley red D: 15 cm.

15 French bowl Fia white D: 13,5 cm.

**16** Egg cup Spot red, Fia white & Spot green H: 6,5 cm.

green 40x40 cm.

19 Boxcushion removable cover Fia white 40x40 cm.

Teatowel Naomi raspberry, Lyra multi, Oda raspberry & Fia white 50x70 cm.

12 Apron Fia white. One size.

1 Jug Spot green, Victoria multi & Spot red 1 L. H: 19,5 cm.

2 Mug Spot green, Claire multi & Spot red H: 9,5 cm.

Spoon Claire multi L: 13 cm 6 & Victoria multi L: 15,5 cm.

Egg cup Heidi green H: 6,5 cm. French bowl Claire multi large D: 13 cm. Also in

3 Teapot Spot green H: 15,5 cm.

7 Salt & Pepper set Spot red H: 8 cm. Tray Spot red 8,5x14,5 cm.

Egg cup Spot red H: 6,5 cm. French bowl Spot red D: 8 cm.

9 Espresso Cup/Saucer Spot red H: 6 cm.

10 Sugar pot Spot green & Heidi green H: 10 cm.

11 Salt & Pepper set Spot green H: 8 cm. Tray Spot green 8,5x14,5 cm.

12 Egg cup Spot green H: 6,5 cm. French bowl Spot green D: 8 cm.

13 Teapot Heidi green H: 14 cm.

14 Latte cup Claire multi H: 9 cm.

15 Piggy bank Claire multi 10x12x10 cm.

16 Creamer Claire multi H: 12 cm.

17 Plate Spot red, Claire multi (also in dinnerplate D: 25 cm) & Spot green (also in dinnerplate D: 25 cm) D: 20,5 cm.

19 Cup/Saucer Spot red, Claire multi & Spot green H: 8,5 cm.