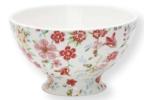

**19** Jug Paisley green, Paisley red & Paisley pale blue 0,5 L. H: 11,5 cm.

17 Soup bowl Paisley green & Paisley red D: 15 cm.

15 French bowl Fia white D: 13,5 cm.

**16** Egg cup Spot red, Fia white & Spot green H: 6,5 cm.