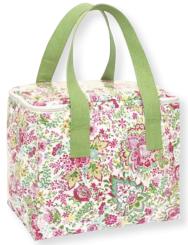

6 Cooler lunch bag Fia white 10x20x15 cm.

9 Cooler bag Fia white 24x30x19 cm.

10 Quilt Fia white 100x140 cm & 140x220 cm. Machine made.

Shirt Tilly coral. One size. Also in Sophia white.

4 Luggage tag Fia white 12x7 cm.