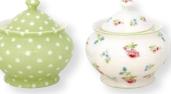

Mix and match these cute espresso cups with your favourite patterns. Espresso cup Sophia white & Spot red.

enlarged!

2 Creamer Sophia white H: 12 cm.

Sugar pot Sophia white H: 10 cm.

Washing-up liquid Sophia. 500 ml.