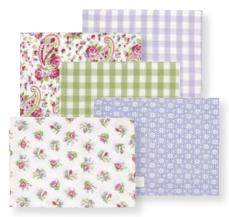

1 Plate Paisley pale blue, Paisley red & Paisley green D: 20,5 cm.

Paper napkin Paisley red, Naomi red & Victoria multi. 20 pcs.

4 Soap gift set Petit spot red 3x100 g.

3 Candle tin Fia red H: 12 cm. Scented.

6 Candle tin Fia. Set of 3. Scented.

Cutlery Victoria (Spot green) & Fia (Spot red) 16 pcs. in a set.

5 Teapot Victoria multi H: 15,5 cm.

10 Tin easter egg Fia red. Set of 3. L: 13x8x9 cm.

11 Baking cupcake cups Paisley red D: 5 cm. 100 pcs.

red 30x34 cm.

Storage bag Paisley blue 30x34 cm.

13 Washing up liquid Paisley red 500 ml.

14 Spoon Victoria multi & Spot pale blue L: 15,5 cm.

H: 9 cm.

15 Soup bowl Naomi green & Victoria multi D: 15 cm.

18 Latte cup Paisley green & Paisley pale blue

**19** Jug Paisley green, Paisley red & Paisley pale blue 0,5 L. H: 11,5 cm.

17 Soup bowl Paisley green & Paisley red D: 15 cm.

15 French bowl Fia white D: 13,5 cm.

**16** Egg cup Spot red, Fia white & Spot green H: 6,5 cm.