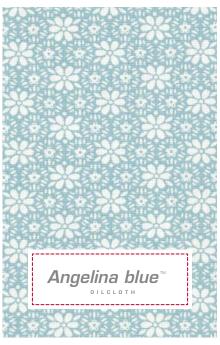

5 Key ring apple 5,5x6,5 cm & heart Fia white.

Tin set Roseberry. Round. Set of 3. D: 14 cm, D: 11 cm &

D: 10 cm.

9 Cosmetic bag Angelina blue 16x20x9 cm.

Spectacle case Fia white 16x6,5x5,5 cm.

Fia white 13x10x3 cm.