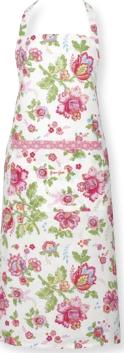

Apron Angelina pink. One size.

Apron Carmen white. One size.

Teatowel Angelina green, Carmen white & Angelina pink 50x70 cm.

Tablecloth Carmen white 150x150 cm & Angelina green 145x270 cm.

5 Canvas bag Carmen pink 30x40x18 cm.