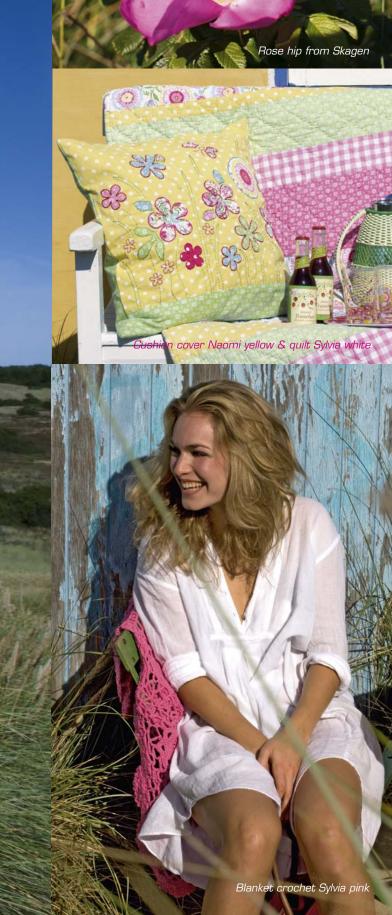

15 Cushion cover Angelina green 40x40 cm w. application.

16 Cushion cover Naomi yellow 50x50 cm.

17 Cushion cover Fia white 40x40 cm w. application.

11 Blanket crochet Sophia aqua 130x170 cm.

12 Quilt Mathilde white 140x220 cm, 180x230 cm & 250x260 cm.

13 Quilted sleeping bag Sophia white 70x180 cm.

**14** Quilt Sophia white 100x140 cm, 140x220 cm, 180x230 cm & 250x260 cm. Machine made.