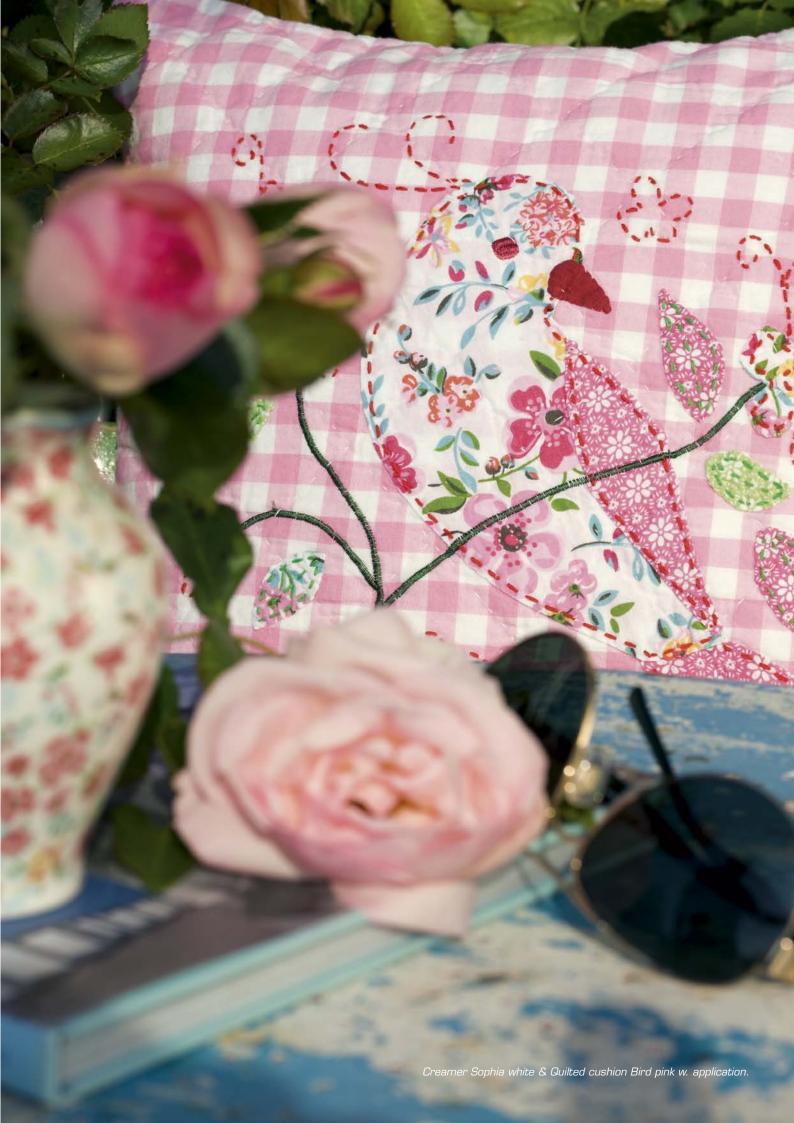

Mix and match these cute espresso cups with your favourite patterns. Espresso cup Sophia white & Spot red.

enlarged!

2 Creamer Sophia white H: 12 cm.

Sugar pot Sophia white H: 10 cm.

Washing-up liquid Sophia. 500 ml.

6 Quilted cushion Sophia white 50x50 cm.

7 Quilted cushion Sophia white 40x40 cm.

8 Quilted cushion Mathilde white 50x50 cm.

Quilted cushion Bird pink w. application 40x40 cm.

10 Quilted cushion Mathilde white 40x60 cm.