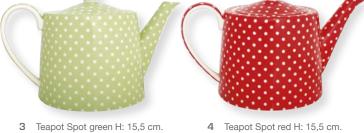

2 Mug Spot green, Claire multi & Spot red H: 9,5 cm.

Spoon Claire multi L: 13 cm 6 & Victoria multi L: 15,5 cm.

Egg cup Heidi green H: 6,5 cm. French bowl Claire multi large D: 13 cm. Also in

3 Teapot Spot green H: 15,5 cm.

7 Salt & Pepper set Spot red H: 8 cm. Tray Spot red 8,5x14,5 cm.

Egg cup Spot red H: 6,5 cm. French bowl Spot red D: 8 cm.

9 Espresso Cup/Saucer Spot red H: 6 cm.

10 Sugar pot Spot green & Heidi green H: 10 cm.