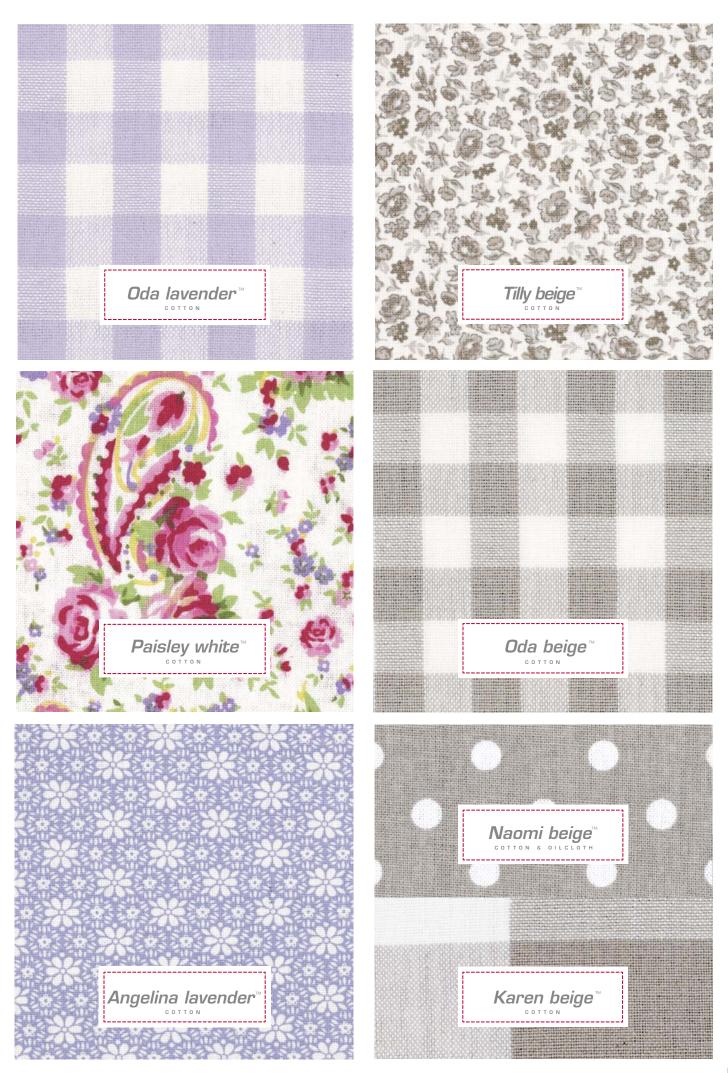

50 Cotton

All the latest patterns for you to be creative with.

Piggy bank

54 Oilcloth

New patterns to decorate your house the Greengate way.

While the Danes are not known for being greedy, they have successfully managed to keep one of their national treasures all to themselves. Skagen lies on uppermost tip of Jutland and those who savour the best for all of their senses flock here each summer.