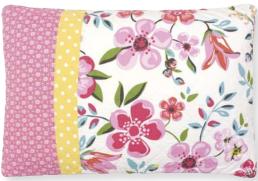

10 Quilted Purse Sylvia white, Angelina pink & 11 Cushion cover Fia white w. application 40x60 cm.

12 Washbag Fia white 18x27x13 cm.

13 Quilted cosmetic bag Sylvia white 13x24x14 cm.

14 Quilted cosmetic bag Fia white 13x24x14 cm.