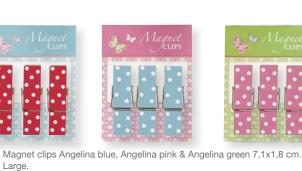

Apron Paisley white. One size.

2 Soap Petit spot purple 100 g.

3 Paper cup H: 9 cm.

Tin set of 3 Claudia. Square. L: 15x12x12 cm.

Paper napkin Angelina green & Claudia white. 20 pcs.

Grill glove Paisley white & Angelina lavender.

Breadbasket napkin Claudia pale pink, Oda lavender, Paisley white, Angelina lavender & Oda green 40x40 cm.

9 Placemat Claudia pale pink 36x46,5 cm.

10 Teatowel Claudia pale pink, Angelina lavender, Oda green, Paisley white & Oda lavender 50x70 cm.