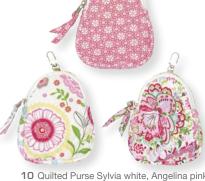

10 Quilted Purse Sylvia white, Angelina pink & 11 Cushion cover Fia white w. application 40x60 cm.

12 Washbag Fia white 18x27x13 cm.

13 Quilted cosmetic bag Sylvia white 13x24x14 cm.

14 Quilted cosmetic bag Fia white 13x24x14 cm.