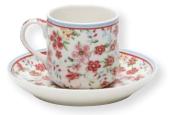

6 Latte cup Spot pale blue, Sophia white, Juliet pale blue & Juliet red H: 9 cm.

Paper notepad Sophia 9 Candle in tin Sophia

10 Teapot Sophia white. aqua H: 12 cm. Scented. D: 15,5 cm.

11 Espresso cup/saucer Sophia white. H: 6 cm.