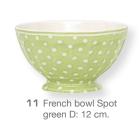

**19** Jug Paisley green, Paisley red & Paisley pale blue 0,5 L. H: 11,5 cm.

17 Soup bowl Paisley green & Paisley red D: 15 cm.

15 French bowl Fia white D: 13,5 cm.

**16** Egg cup Spot red, Fia white & Spot green H: 6,5 cm.