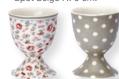

French bowl Tilly off white D: 13,5 cm.

Plate Naomi beige (also in dinnerplate D: 25 cm) & Chloé off white D: 20,5 cm.

11 Espresso cup/saucer Spot beige H: 6 cm.

12 Egg cup Tilly off white & Spot beige H: 6,5 cm.