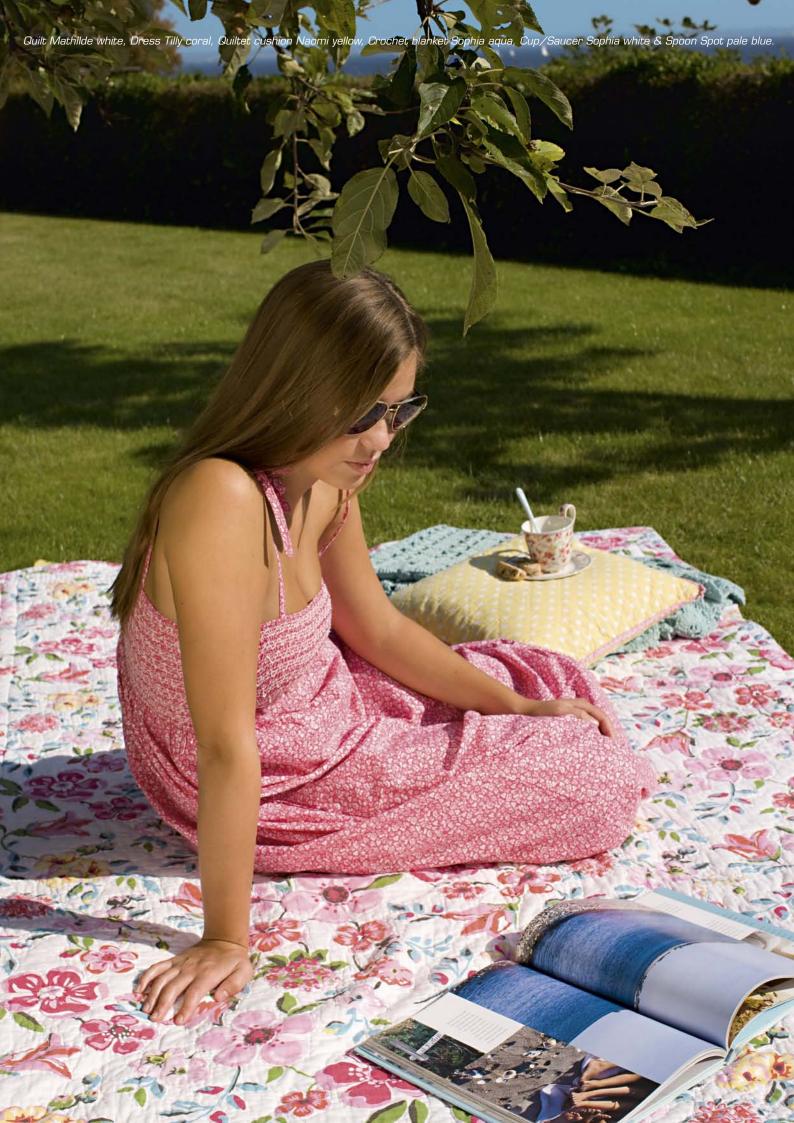

1 Quilted cosmetic bag Sophia white 13x24x14 cm. 2 Quilted cosmetic purse Sophia white 9x17x4 cm.

Quilted washbag Sophia white 21x32x12 cm.

4 Quilted thermo bag Sophia white 28x30x20 cm.

5 Bag Sophia aqua 43x35x12 cm.

6 Quilted cushion Sophia white 50x50 cm.

7 Quilted cushion Sophia white 40x40 cm.

8 Quilted cushion Mathilde white 50x50 cm.

Quilted cushion Bird pink w. application 40x40 cm.

10 Quilted cushion Mathilde white 40x60 cm.

11 Blanket crochet Sophia aqua 130x170 cm.

12 Quilt Mathilde white 140x220 cm, 180x230 cm & 250x260 cm.

13 Quilted sleeping bag Sophia white 70x180 cm.

**14** Quilt Sophia white 100x140 cm, 140x220 cm, 180x230 cm & 250x260 cm. Machine made.