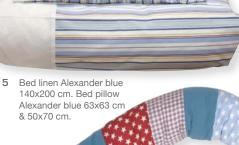

11 Blanket crochet Sophia aqua 130x170 cm.

12 Quilt Mathilde white 140x220 cm, 180x230 cm & 250x260 cm.

13 Quilted sleeping bag Sophia white 70x180 cm.

**14** Quilt Sophia white 100x140 cm, 140x220 cm, 180x230 cm & 250x260 cm. Machine made.