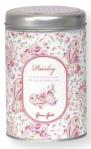

6 Candle tin Fia. Set of 3. Scented.

Cutlery Victoria (Spot green) & Fia (Spot red) 16 pcs. in a set.

5 Teapot Victoria multi H: 15,5 cm.

10 Tin easter egg Fia red. Set of 3. L: 13x8x9 cm.

11 Baking cupcake cups Paisley red D: 5 cm. 100 pcs.