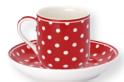

7 Salt & Pepper set Spot red H: 8 cm. Tray Spot red 8,5x14,5 cm.

Egg cup Spot red H: 6,5 cm. French bowl Spot red D: 8 cm.

9 Espresso Cup/Saucer Spot red H: 6 cm.

10 Sugar pot Spot green & Heidi green H: 10 cm.