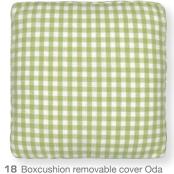

green 40x40 cm.

19 Boxcushion removable cover Fia white 40x40 cm.

Teatowel Naomi raspberry, Lyra multi, Oda raspberry & Fia white 50x70 cm.

12 Apron Fia white. One size.

1 Jug Spot green, Victoria multi & Spot red 1 L. H: 19,5 cm.