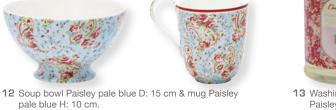

a white L: 15,5 cm. Egg cup Juliet pale blue, Sophia white & Juliet red H: 6,5 cm.



24 Breadbasket napkin Oda raspberry, Sophia white & Naomi raspberry 40x40 cm.







1 Plate Paisley pale blue, Paisley red & Paisley green D: 20,5 cm.

Paper napkin Paisley red, Naomi red & Victoria multi. 20 pcs.





4 Soap gift set Petit spot red 3x100 g.

3 Candle tin Fia red H: 12 cm. Scented.

6 Candle tin Fia. Set of 3. Scented.

Cutlery Victoria (Spot green) & Fia (Spot red) 16 pcs. in a set.









5 Teapot Victoria multi H: 15,5 cm.

10 Tin easter egg Fia red. Set of 3. L: 13x8x9 cm.

11 Baking cupcake cups Paisley red D: 5 cm. 100 pcs.











red 30x34 cm.

Storage bag Paisley blue 30x34 cm.

13 Washing up liquid Paisley red 500 ml.

14 Spoon Victoria multi & Spot pale blue L: 15,5 cm.





H: 9 cm.

15 Soup bowl Naomi green & Victoria multi D: 15 cm.







18 Latte cup Paisley green & Paisley pale blue



**19** Jug Paisley green, Paisley red & Paisley pale blue 0,5 L. H: 11,5 cm.

17 Soup bowl Paisley green & Paisley red D: 15 cm.





































15 French bowl Fia white D: 13,5 cm.





**16** Egg cup Spot red, Fia white & Spot green H: 6,5 cm.







green 40x40 cm.





19 Boxcushion removable cover Fia white 40x40 cm.

Teatowel Naomi raspberry, Lyra multi, Oda raspberry & Fia white 50x70 cm.

12 Apron Fia white. One size.



1 Jug Spot green, Victoria multi & Spot red 1 L. H: 19,5 cm.



2 Mug Spot green, Claire multi & Spot red H: 9,5 cm.



Spoon Claire multi L: 13 cm 6 & Victoria multi L: 15,5 cm.

Egg cup Heidi green H: 6,5 cm. French bowl