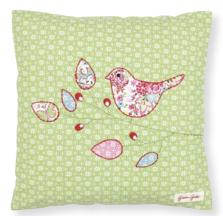

Skagen Denmark

4 Beach bag Fia white 35x47x20 cm.

7 Quilted cushion Fia white 50x50 cm.

Paper plate Fia white & Angelina pink D: 23 cm. 10 pcs.

Paper cup Fia white & Angelina pink H: 9 cm. 10 pcs.

Quilted cushion Bird green w. application 40x40 cm.