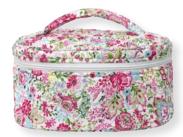

6 Cooler lunch bag Fia white 10x20x15 cm.

9 Cooler bag Fia white 24x30x19 cm.

10 Quilt Fia white 100x140 cm & 140x220 cm. Machine made.

Shirt Tilly coral. One size. Also in Sophia white.

4 Luggage tag Fia white 12x7 cm.