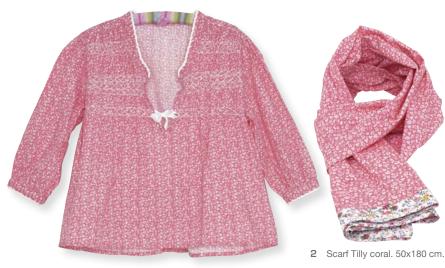

6 Cooler lunch bag Fia white 10x20x15 cm.

9 Cooler bag Fia white 24x30x19 cm.

10 Quilt Fia white 100x140 cm & 140x220 cm. Machine made.

Shirt Tilly coral. One size. Also in Sophia white.

4 Luggage tag Fia white 12x7 cm.