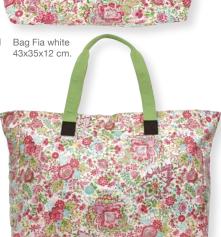

Skagen Denmark

4 Beach bag Fia white 35x47x20 cm.

7 Quilted cushion Fia white 50x50 cm.

Paper plate Fia white & Angelina pink D: 23 cm. 10 pcs.

Paper cup Fia white & Angelina pink H: 9 cm. 10 pcs.

Quilted cushion Bird green w. application 40x40 cm.