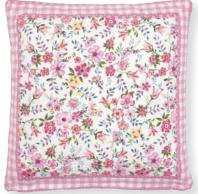

Skagen Denmark

4 Beach bag Fia white 35x47x20 cm.

7 Quilted cushion Fia white 50x50 cm.

Paper plate Fia white & Angelina pink D: 23 cm. 10 pcs.

Paper cup Fia white & Angelina pink H: 9 cm. 10 pcs.

Quilted cushion Bird green w. application 40x40 cm.