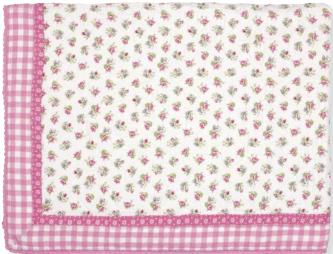

6 Cooler lunch bag Fia white 10x20x15 cm.

9 Cooler bag Fia white 24x30x19 cm.

10 Quilt Fia white 100x140 cm & 140x220 cm. Machine made.

Shirt Tilly coral. One size. Also in Sophia white.

4 Luggage tag Fia white 12x7 cm.