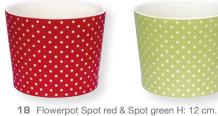

12 Bucket yellow small D: 19 cm

13 Tablecloth Naomi blue, Angelina pink & Angelina blue 145x270 cm.

14 Storage bag Angelina pink & Sylvia white 30x34 cm.

15 Bucket green small D: 19 cm H: 15 cm.

Anyone with experience of the perfect day on the beach knows that it takes a little bit of planning to make it all work out to perfection. Similarly, the Greengate design team knew they had to carefully plan their beach collection if it was to be a success. It was thus deemed necessary to carry out some in-the-field research (informally known as a jolly-on-the-beach).