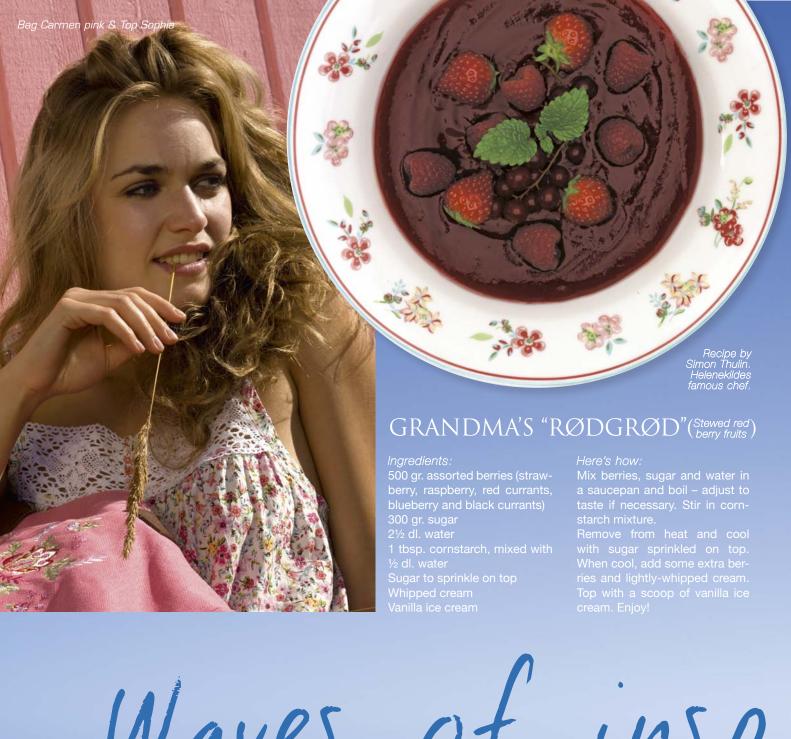

Apron Angelina pink. One size.

Apron Carmen white. One size.

Teatowel Angelina green, Carmen white & Angelina pink 50x70 cm.

Tablecloth Carmen white 150x150 cm & Angelina green 145x270 cm.

5 Canvas bag Carmen pink 30x40x18 cm.