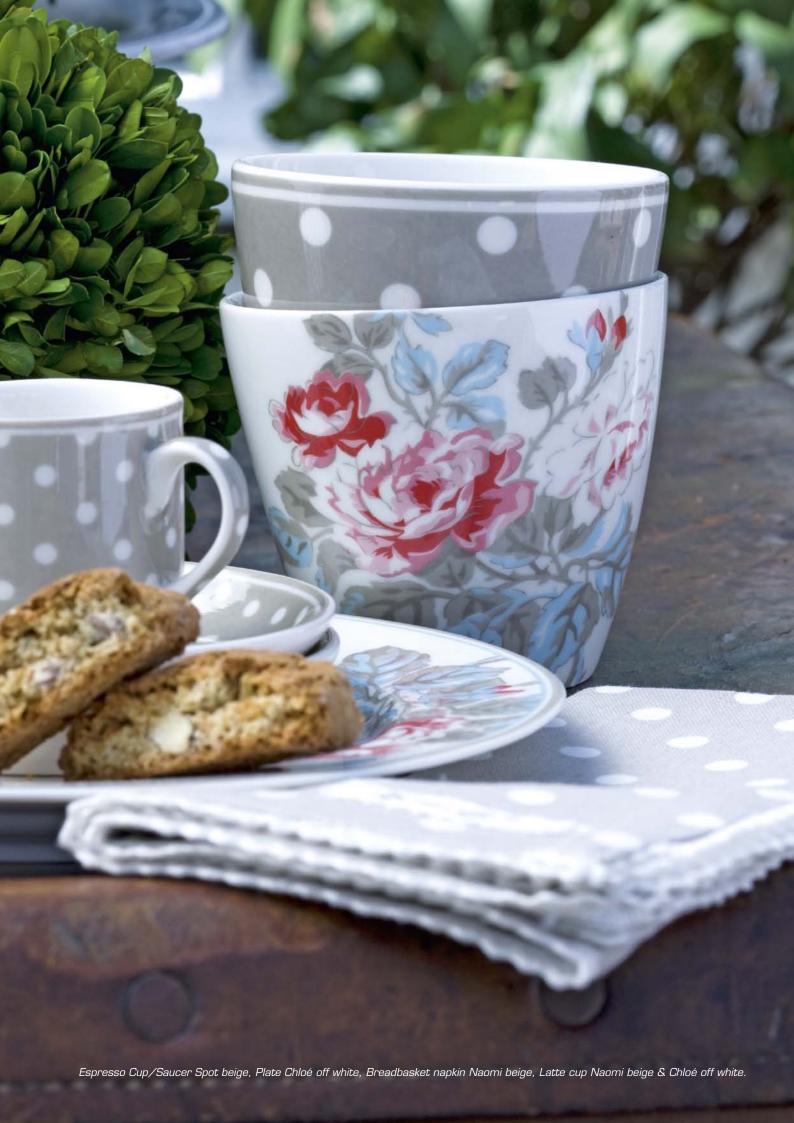

Mix and match these cute espresso cups with your favourite patterns. Espresso cup Sophia white & Spot red.

enlarged!

2 Creamer Sophia white H: 12 cm.

Sugar pot Sophia white H: 10 cm.

Washing-up liquid Sophia. 500 ml.

6 Latte cup Spot pale blue, Sophia white, Juliet pale blue & Juliet red H: 9 cm.

Paper notepad Sophia 9 Candle in tin Sophia

10 Teapot Sophia white. aqua H: 12 cm. Scented. D: 15,5 cm.

11 Espresso cup/saucer Sophia white. H: 6 cm.

white. 15x11 cm.

15 Tablecloth Sophia white 150x150 cm.

12 Plate Sophia white D: 20,5 cm.

13 Plate Sophia flower D: 20,5 cm. Also in dinnerplate D: 25 cm.

14 Cake dish Sophia white D: 29,5 cm.

16 Cup/Saucer Sophia white. H: 8,5 cm.

17 Butterbox Sophia white. Plate D: 19 cm. Top D: 14,5 cm.

18 Soup bowl Sophia white D: 15 cm.

19 Mug Sophia white H: 10 cm.

20 Salt & Pepper set Sophia white H: 8 cm. Tray Sophia white 8,5x14,5 cm.

21 Jug Sophia white 1 L H: 19,5 cm.

22 Jug Juliet pale blue 0,5 L H: 11,5 cm.

23 Spoon Sophia white L: 15,5 cm. Egg cup Juliet pale blue, Sophia white & Juliet red H: 6,5 cm.

24 Breadbasket napkin Oda raspberry, Sophia white & Naomi raspberry 40x40 cm.