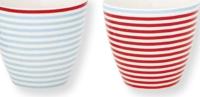

6 Latte cup Spot pale blue, Sophia white, Juliet pale blue & Juliet red H: 9 cm.

Paper notepad Sophia 9 Candle in tin Sophia

10 Teapot Sophia white. aqua H: 12 cm. Scented. D: 15,5 cm.

11 Espresso cup/saucer Sophia white. H: 6 cm.