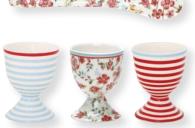

**19** Jug Paisley green, Paisley red & Paisley pale blue 0,5 L. H: 11,5 cm.

17 Soup bowl Paisley green & Paisley red D: 15 cm.

15 French bowl Fia white D: 13,5 cm.

**16** Egg cup Spot red, Fia white & Spot green H: 6,5 cm.

7 Salt & Pepper set Spot red H: 8 cm. Tray Spot red 8,5x14,5 cm.

Egg cup Spot red H: 6,5 cm. French bowl Spot red D: 8 cm.

9 Espresso Cup/Saucer Spot red H: 6 cm.

10 Sugar pot Spot green & Heidi green H: 10 cm.

11 Salt & Pepper set Spot green H: 8 cm. Tray Spot green 8,5x14,5 cm.

12 Egg cup Spot green H: 6,5 cm. French bowl Spot green D: 8 cm.

13 Teapot Heidi green H: 14 cm.

14 Latte cup Claire multi H: 9 cm.

15 Piggy bank Claire multi 10x12x10 cm.