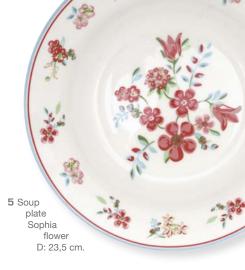

Sophia patterns add a classic countryside touch to any home. Soup plate Sophia flower.

romantic, rustic feel even on formal occasions. Breadbasket napkin Naomi raspberry, Oda

deserve the country homestead style - simply delicious! Cake dish Sophia