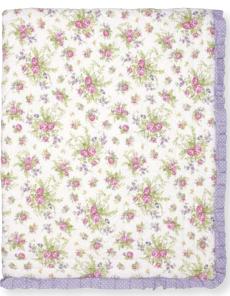

9 Quilted cushion Paisley white 50x50 cm.

10 Blanket Crochet Chloé purple 130x170 cm.

11 Quilt Amelia pale pink 140x220 cm. Machine made.

**12** Quilt Paisley white 140x220 cm, 180x230 cm & 250x260 cm. Machine made.