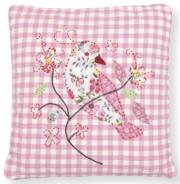

6 Quilted cushion Sophia white 50x50 cm.

7 Quilted cushion Sophia white 40x40 cm.

8 Quilted cushion Mathilde white 50x50 cm.

Quilted cushion Bird pink w. application 40x40 cm.

10 Quilted cushion Mathilde white 40x60 cm.