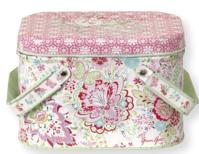

16 Tin box picnic Fia white 10,5x15,5x12 cm.

17 Coir mat Paisley 45X75 cm.

18 Coir mat Sophia blue 45X75 cm.