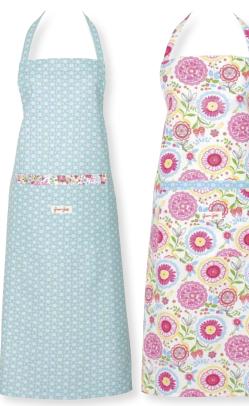

Apron Angelina pink. One size.

Apron Carmen white. One size.

Teatowel Angelina green, Carmen white & Angelina pink 50x70 cm.

Tablecloth Carmen white 150x150 cm & Angelina green 145x270 cm.

5 Canvas bag Carmen pink 30x40x18 cm.

8 Canvas bag Carmen green 30x40x18 cm.

Tin set round Carmen white D: 15 cm, D: 14 cm, D: 11. Set of 3.

Breadbasket napkin Angelina green & Angelina pink 40x40 cm.

9 Quilted cushion Angelina green 40x40 cm.

10 Quilted cushion Carmen green w. embroidery 40x40 cm.

11 Quilted cushion Carmen white 50x50 cm.

12 Quilt Carmen white 140x220 cm & 180x230 cm. Machine made.

13 Quilted cushion Carmen white 40x40 cm.

14 Cushion cover Carmen white 50x50 cm.