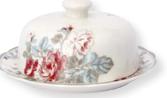

17 Butterbox Sophia white. Plate D: 19 cm. Top D: 14,5 cm.

18 Soup bowl Sophia white D: 15 cm.

19 Mug Sophia white H: 10 cm.

20 Salt & Pepper set Sophia white H: 8 cm. Tray Sophia white 8,5x14,5 cm.

21 Jug Sophia white 1 L H: 19,5 cm.