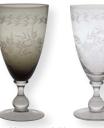

Glass w. cutting smoke & clear H: 11 cm.

Wine glass w. cutting smoke & clear H: 16 cm & H: 18 cm.

Teatowel Oda beige, Naomi beige & Karen beige 50x70 cm.

Paper napkin Ingrid beige & Chloé off white. 20 pcs.