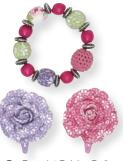

1 Hairband w. flower Angelina lavender.

Bracelet Paisley D: 6 cm. Hairclip flower Angelina lavender & Angelina pink.

3 Hand cream Amelia 120 ml.

Quilted cosmetic bag Paisley white 13x24x14 cm.

Quilted Purse Angelina pink & Paisley white 13x10x3 cm. Quilted cosmetic purse Angelina lavender 9x17x4 cm.