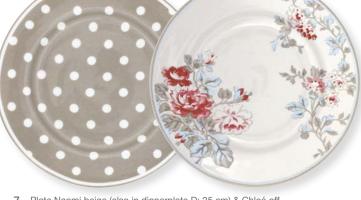

white. 15x11 cm.

15 Tablecloth Sophia white 150x150 cm.

12 Plate Sophia white D: 20,5 cm.

13 Plate Sophia flower D: 20,5 cm. Also in dinnerplate D: 25 cm.

14 Cake dish Sophia white D: 29,5 cm.

16 Cup/Saucer Sophia white. H: 8,5 cm.

17 Butterbox Sophia white. Plate D: 19 cm. Top D: 14,5 cm.

18 Soup bowl Sophia white D: 15 cm.

19 Mug Sophia white H: 10 cm.

20 Salt & Pepper set Sophia white H: 8 cm. Tray Sophia white 8,5x14,5 cm.

21 Jug Sophia white 1 L H: 19,5 cm.