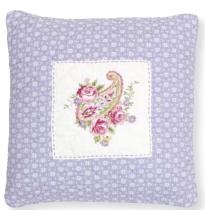

1 Hairband w. flower Angelina lavender.

Bracelet Paisley D: 6 cm. Hairclip flower Angelina lavender & Angelina pink.

3 Hand cream Amelia 120 ml.

Quilted cosmetic bag Paisley white 13x24x14 cm.

Quilted Purse Angelina pink & Paisley white 13x10x3 cm. Quilted cosmetic purse Angelina lavender 9x17x4 cm.