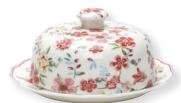

17 Butterbox Sophia white. Plate D: 19 cm. Top D: 14,5 cm.

18 Soup bowl Sophia white D: 15 cm.

19 Mug Sophia white H: 10 cm.

20 Salt & Pepper set Sophia white H: 8 cm. Tray Sophia white 8,5x14,5 cm.

21 Jug Sophia white 1 L H: 19,5 cm.