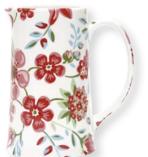

**19** Jug Paisley green, Paisley red & Paisley pale blue 0,5 L. H: 11,5 cm.

17 Soup bowl Paisley green & Paisley red D: 15 cm.

15 French bowl Fia white D: 13,5 cm.

**16** Egg cup Spot red, Fia white & Spot green H: 6,5 cm.