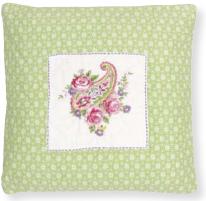

1 Plate Paisley pale blue, Paisley red & Paisley green D: 20,5 cm.

Paper napkin Paisley red, Naomi red & Victoria multi. 20 pcs.

4 Soap gift set Petit spot red 3x100 g.

3 Candle tin Fia red H: 12 cm. Scented.