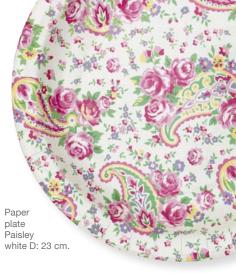

1 Plate Paisley pale blue, Paisley red & Paisley green D: 20,5 cm.

Paper napkin Paisley red, Naomi red & Victoria multi. 20 pcs.

4 Soap gift set Petit spot red 3x100 g.

3 Candle tin Fia red H: 12 cm. Scented.