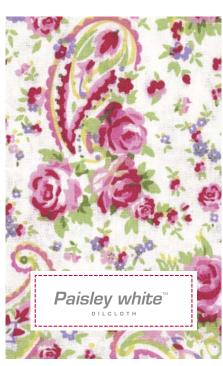

1 Plate Paisley pale blue, Paisley red & Paisley green D: 20,5 cm.

Paper napkin Paisley red, Naomi red & Victoria multi. 20 pcs.

4 Soap gift set Petit spot red 3x100 g.

3 Candle tin Fia red H: 12 cm. Scented.