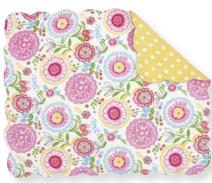

10 Quilted cushion Carmen green w. embroidery 40x40 cm.

11 Quilted cushion Carmen white 50x50 cm.

12 Quilt Carmen white 140x220 cm & 180x230 cm. Machine made.

13 Quilted cushion Carmen white 40x40 cm.

14 Cushion cover Carmen white 50x50 cm.