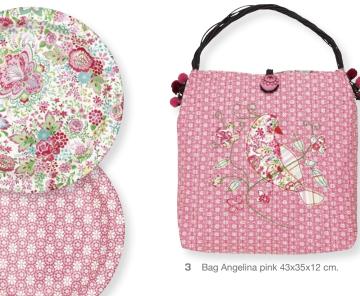

1 Quilted cosmetic bag Sophia white 13x24x14 cm. 2 Quilted cosmetic purse Sophia white 9x17x4 cm.

Quilted washbag Sophia white 21x32x12 cm.

4 Quilted thermo bag Sophia white 28x30x20 cm.

5 Bag Sophia aqua 43x35x12 cm.