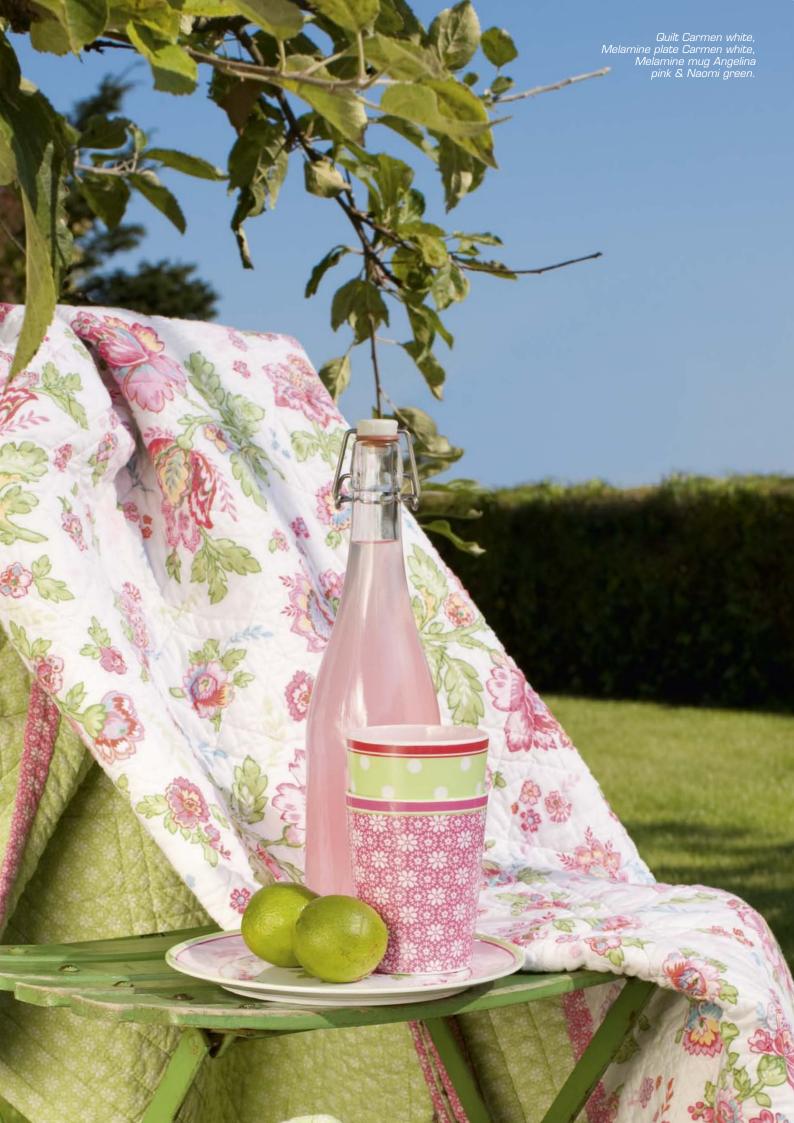

Give your shades a treat too!

Spectacle case Fia white.

Perfect for building your dream castle. Bucket green small.

The coolest thing on the

beach. Cooler bag Fia white.

Picnic perfection – light, bright and delicious. Melamine dinnerplate Sylvia white, Angelina pink & Fia white.