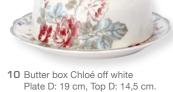

17 Butterbox Sophia white. Plate D: 19 cm. Top D: 14,5 cm.

18 Soup bowl Sophia white D: 15 cm.

19 Mug Sophia white H: 10 cm.

20 Salt & Pepper set Sophia white H: 8 cm. Tray Sophia white 8,5x14,5 cm.

21 Jug Sophia white 1 L H: 19,5 cm.