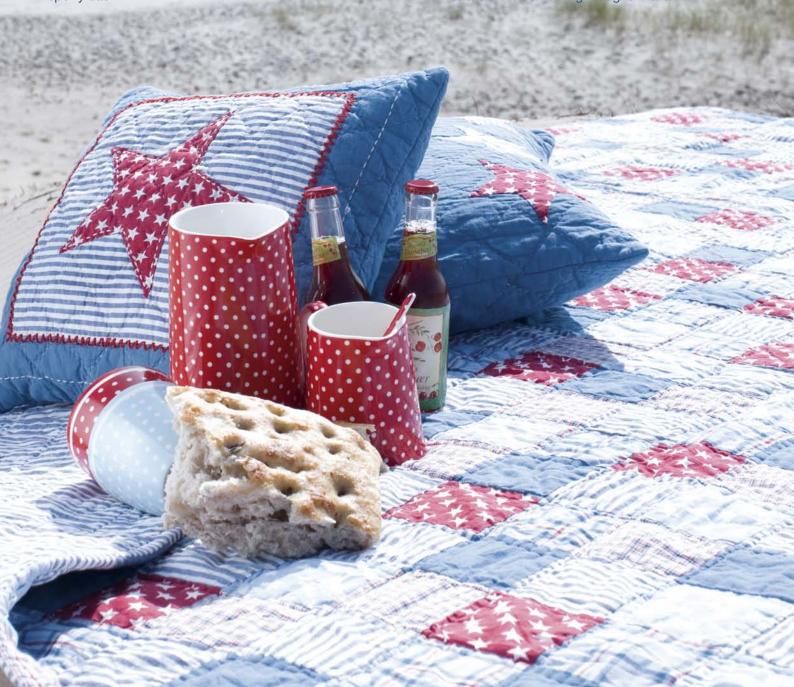

# Encore Tisvilde!

Another vital location each year for

11 Quilt Sylvia white 140x220 cm.

12 Quilted cushion Sylvia white 50x50 cm.

13 Quilt Sylvia white 140x220 cm. Machine made.

Apron Sylvia white. One size.

Grill glove Angelina blue, Angelina pink, Naomi yellow & Sylvia white.

Quilted dinner mat Sylvia white 40x50 cm.

Breadbasket napkin Naomi yellow, Sylvia white, Angelina blue & Angelina pink 40x40 cm.

Teatowel Sylvia white & Angelina blue 50x70 cm.