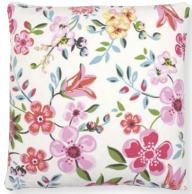

Skagen Denmark

4 Beach bag Fia white 35x47x20 cm.

7 Quilted cushion Fia white 50x50 cm.

Paper plate Fia white & Angelina pink D: 23 cm. 10 pcs.

Paper cup Fia white & Angelina pink H: 9 cm. 10 pcs.

Quilted cushion Bird green w. application 40x40 cm.

15 Cushion cover Angelina green 40x40 cm w. application.

16 Cushion cover Naomi yellow 50x50 cm.

17 Cushion cover Fia white 40x40 cm w. application.