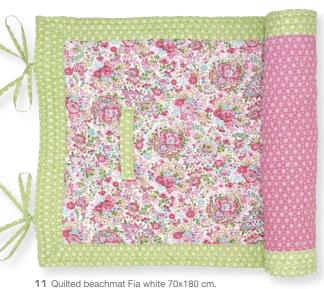

11 Blanket crochet Sophia aqua 130x170 cm.

12 Quilt Mathilde white 140x220 cm, 180x230 cm & 250x260 cm.

13 Quilted sleeping bag Sophia white 70x180 cm.

**14** Quilt Sophia white 100x140 cm, 140x220 cm, 180x230 cm & 250x260 cm. Machine made.