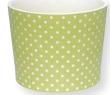

12 Bucket yellow small D: 19 cm

13 Tablecloth Naomi blue, Angelina pink & Angelina blue 145x270 cm.

14 Storage bag Angelina pink & Sylvia white 30x34 cm.

15 Bucket green small D: 19 cm H: 15 cm.

Anyone with experience of the perfect day on the beach knows that it takes a little bit of planning to make it all work out to perfection. Similarly, the Greengate design team knew they had to carefully plan their beach collection if it was to be a success. It was thus deemed necessary to carry out some in-the-field research (informally known as a jolly-on-the-beach).