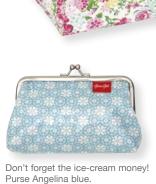

Skagen Denmark

4 Beach bag Fia white 35x47x20 cm.

7 Quilted cushion Fia white 50x50 cm.

Paper plate Fia white & Angelina pink D: 23 cm. 10 pcs.

Paper cup Fia white & Angelina pink H: 9 cm. 10 pcs.

Quilted cushion Bird green w. application 40x40 cm.

12 Bucket yellow small D: 19 cm

13 Tablecloth Naomi blue, Angelina pink & Angelina blue 145x270 cm.

14 Storage bag Angelina pink & Sylvia white 30x34 cm.

15 Bucket green small D: 19 cm H: 15 cm.

Anyone with experience of the perfect day on the beach knows that it takes a little bit of planning to make it all work out to perfection. Similarly, the Greengate design team knew they had to carefully plan their beach collection if it was to be a success. It was thus deemed necessary to carry out some in-the-field research (informally known as a jolly-on-the-beach).