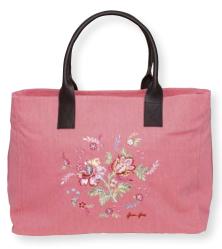

1 Quilted cosmetic bag Sophia white 13x24x14 cm. 2 Quilted cosmetic purse Sophia white 9x17x4 cm.

Quilted washbag Sophia white 21x32x12 cm.

4 Quilted thermo bag Sophia white 28x30x20 cm.

5 Bag Sophia aqua 43x35x12 cm.