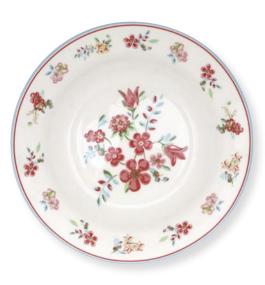

Sophia patterns add a classic countryside touch to any home. Soup plate Sophia flower.

romantic, rustic feel even on formal occasions. Breadbasket napkin Naomi raspberry, Oda

deserve the country homestead style - simply delicious! Cake dish Sophia