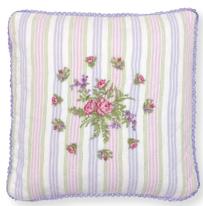

# Encore Tisvilde!

Another vital location each year for

11 Quilt Sylvia white 140x220 cm.

12 Quilted cushion Sylvia white 50x50 cm.

13 Quilt Sylvia white 140x220 cm. Machine made.

Apron Sylvia white. One size.