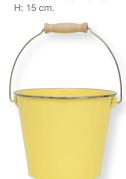

12 Bucket yellow small D: 19 cm

13 Tablecloth Naomi blue, Angelina pink & Angelina blue 145x270 cm.

14 Storage bag Angelina pink & Sylvia white 30x34 cm.

15 Bucket green small D: 19 cm H: 15 cm.

Anyone with experience of the perfect day on the beach knows that it takes a little bit of planning to make it all work out to perfection. Similarly, the Greengate design team knew they had to carefully plan their beach collection if it was to be a success. It was thus deemed necessary to carry out some in-the-field research (informally known as a jolly-on-the-beach).