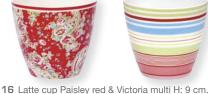

red 30x34 cm.

Storage bag Paisley blue 30x34 cm.

13 Washing up liquid Paisley red 500 ml.

14 Spoon Victoria multi & Spot pale blue L: 15,5 cm.

H: 9 cm.

15 Soup bowl Naomi green & Victoria multi D: 15 cm.

18 Latte cup Paisley green & Paisley pale blue