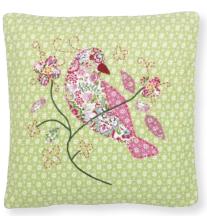

Skagen Denmark

4 Beach bag Fia white 35x47x20 cm.

7 Quilted cushion Fia white 50x50 cm.

Paper plate Fia white & Angelina pink D: 23 cm. 10 pcs.

Paper cup Fia white & Angelina pink H: 9 cm. 10 pcs.

Quilted cushion Bird green w. application 40x40 cm.