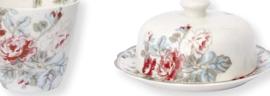

17 Butterbox Sophia white. Plate D: 19 cm. Top D: 14,5 cm.

18 Soup bowl Sophia white D: 15 cm.

19 Mug Sophia white H: 10 cm.

20 Salt & Pepper set Sophia white H: 8 cm. Tray Sophia white 8,5x14,5 cm.

21 Jug Sophia white 1 L H: 19,5 cm.